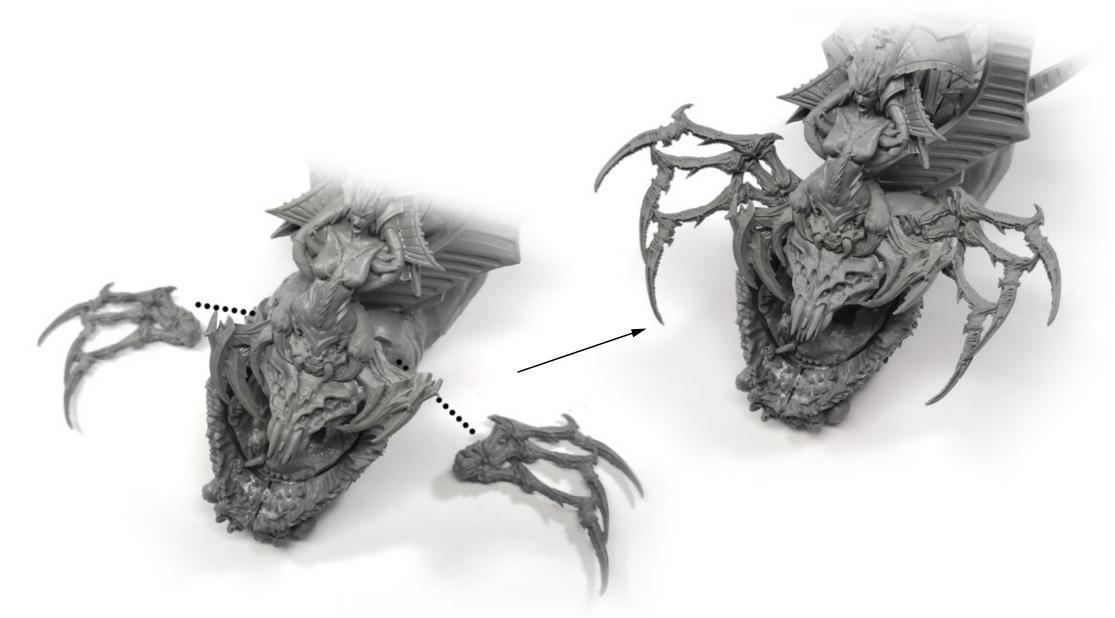

THESE PIECES ARE MORE FRAGILE. You must manipulate them with extreme care.

ASSEMBLE THE ARMS AND HANDS THAT APPEAR UNDER THE SPIDER'S LARGE MOUTH. JUST PAY ATTENTION TO THE MARKS OF LETTERS AND NUMBERS IN EACH PIECE. ALSO PAY ATTENTION TO THE SHAPES OF THE JOINTS. GLUE EVERY PIECE, AS SHOWN IN THE PICTURE.