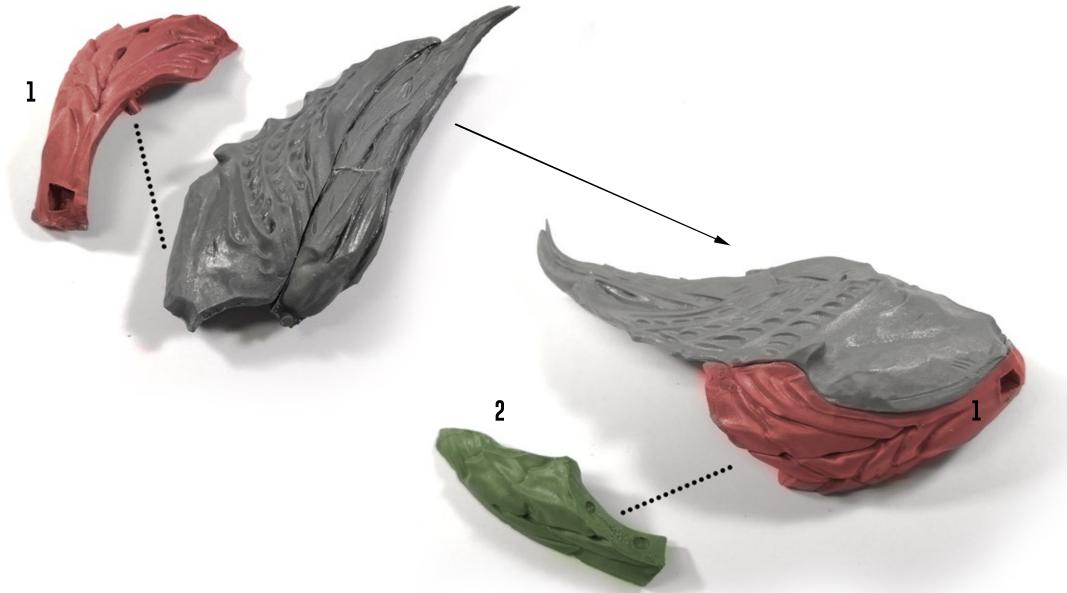

GLUE THESE TWO PIECES, AS SHOWN IN THE PICTURE.

ALL THE PIECES HAVE MARKS WITH A LETTER AND A NUMBER (F.E. "A8") IN THEIR JOINTS. Glue these two pieces, as shown in the picture.