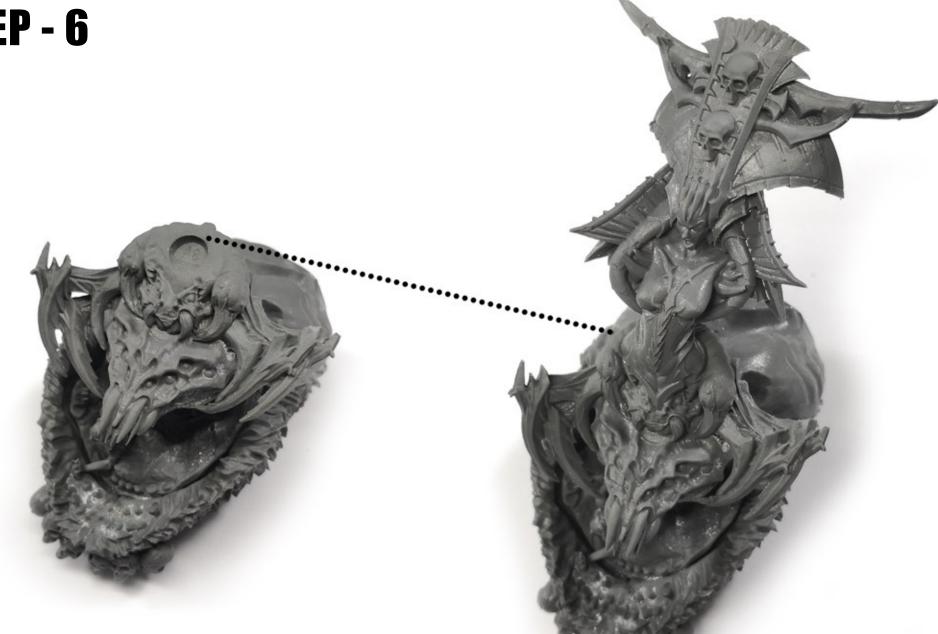

ALL THE PIECES HAVE MARKS WITH A LETTER AND A NUMBER (F.E. "A8") IN THEIR JOINTS. Connect every piece with the one that has the same mark. Fix the mother's body to the big mouth. AS SHOWN IN THE PICTURE.