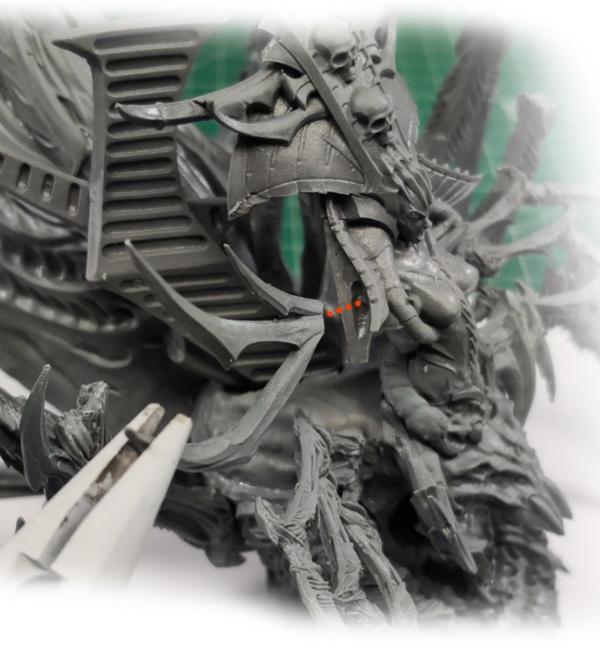

GLUE THESE TWO PIECES, AS SHOWN IN THE PICTURE.

ALL THE PIECES HAVE MARKS WITH A LETTER AND A NUMBER (F.E. "A8") IN THEIR JOINTS. Glue these two pieces, as shown in the picture.