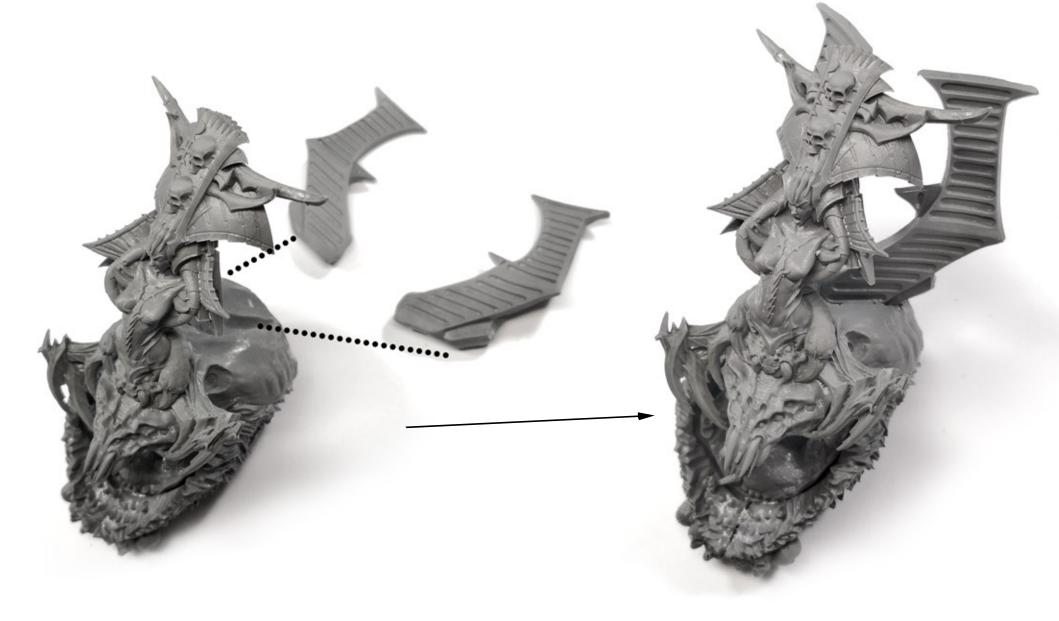

ALL THE PIECES HAVE MARKS WITH A LETTER AND A NUMBER (F.E. "A8") IN THEIR JOINTS. Connect every piece with the one that has the same mark, as shown in the picture.

ALL THE PIECES HAVE MARKS WITH A LETTER AND A NUMBER (F.E. "A8") IN THEIR JOINTS. Connect these two pieces with the one that has the same mark, as shown in the picture.