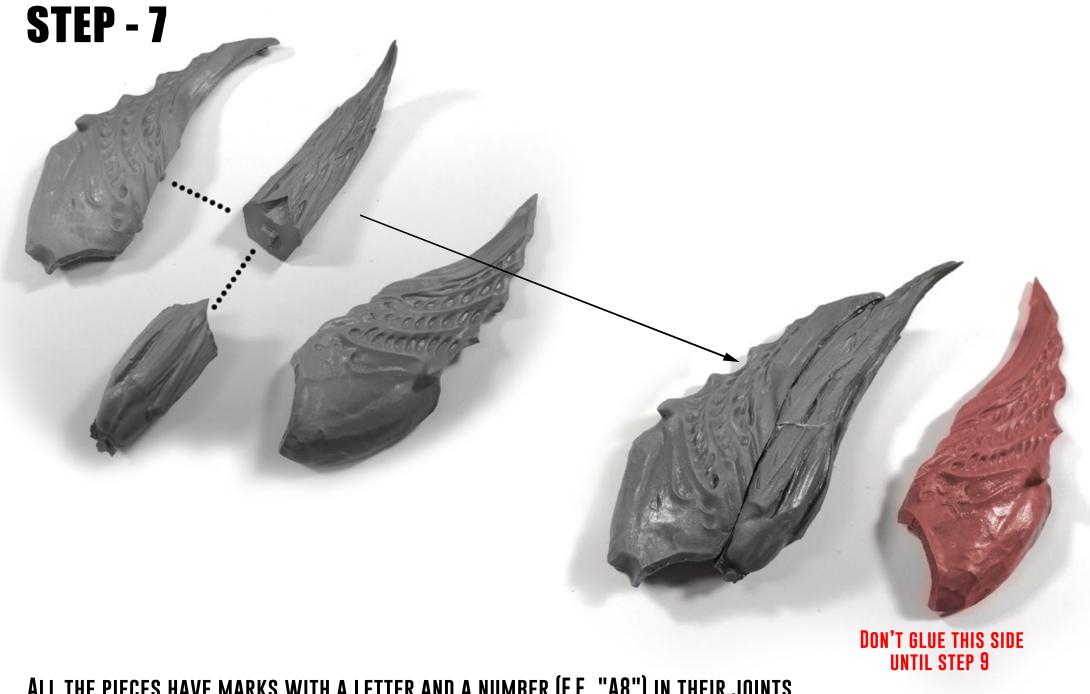

GLUE THESE TWO PIECES, AS SHOWN IN THE PICTURE.

ALL THE PIECES HAVE MARKS WITH A LETTER AND A NUMBER (F.E. "A8") IN THEIR JOINTS. Glue these two pieces, as shown in the picture.