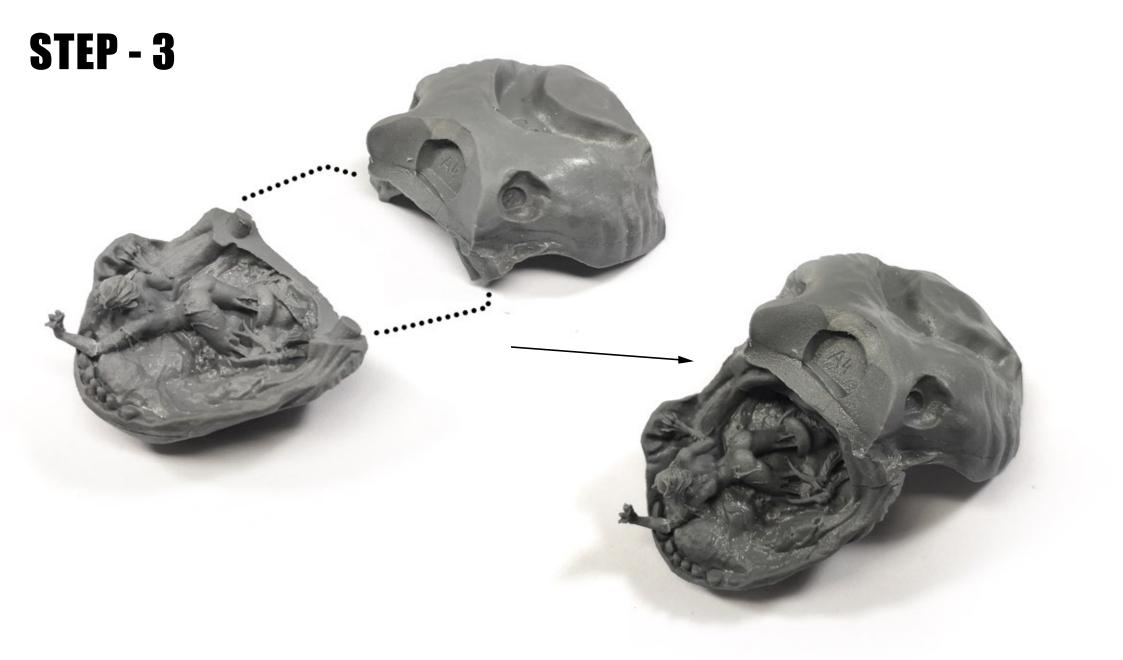

ALL THE PIECES HAVE MARKS WITH A LETTER AND A NUMBER (F.E. "A8") IN THEIR JOINTS. Connect every piece with the one that has the same mark. Fix the mother's body to the big mouth. AS SHOWN IN THE PICTURE.