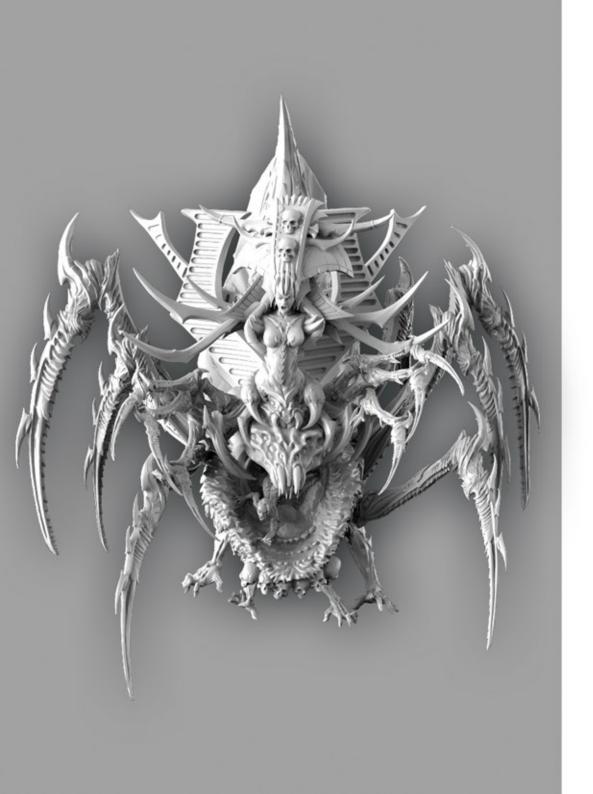

# **Spider Mother** Assembly Guide

#### WWW.RAGINGHERDES.COM









ALL THE PIECES HAVE MARKS WITH A LETTER AND A NUMBER (F.E. "A8") IN THEIR JOINTS. Connect every piece with the one that has the same mark, as shown in the picture.



ALL THE PIECES HAVE MARKS WITH A LETTER AND A NUMBER (F.E. "A1") IN THEIR JOINTS. Connect every piece with the one that has the same mark, as shown in the picture.



ALL THE PIECES HAVE MARKS WITH A LETTER AND A NUMBER (F.E. "A4") IN THEIR JOINTS. Connect every piece with the one that has the same mark. Put these two parts (pre-assembled) together as shown in the picture.



ALL THE PIECES HAVE MARKS WITH A LETTER AND A NUMBER (F.E. "A8") IN THEIR JOINTS. Connect every piece with the one that has the same mark. Fix the mother's body to the big mouth. AS