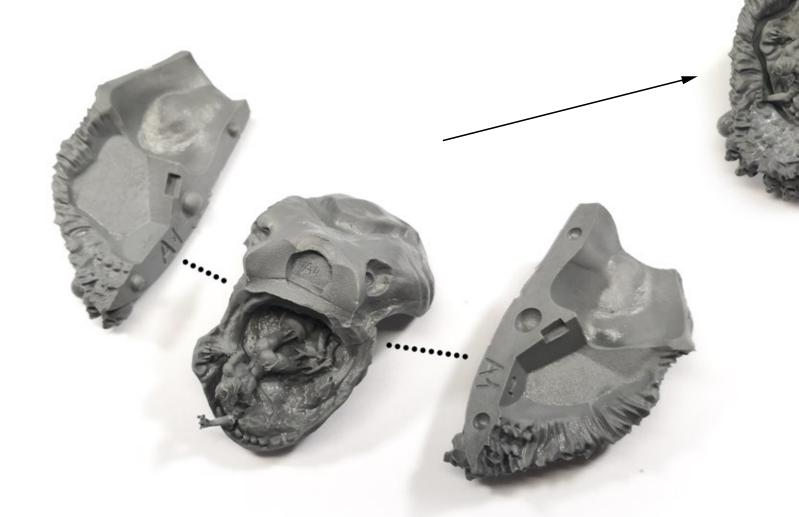

ALL THE PIECES HAVE MARKS WITH A LETTER AND A NUMBER (F.E. "A8") IN THEIR JOINTS. Connect every piece with the one that has the same mark, as shown in the picture.

ALL THE PIECES HAVE MARKS WITH A LETTER AND A NUMBER (F.E. "A8") IN THEIR JOINTS. Connect these two pieces with the one that has the same mark, as shown in the picture.