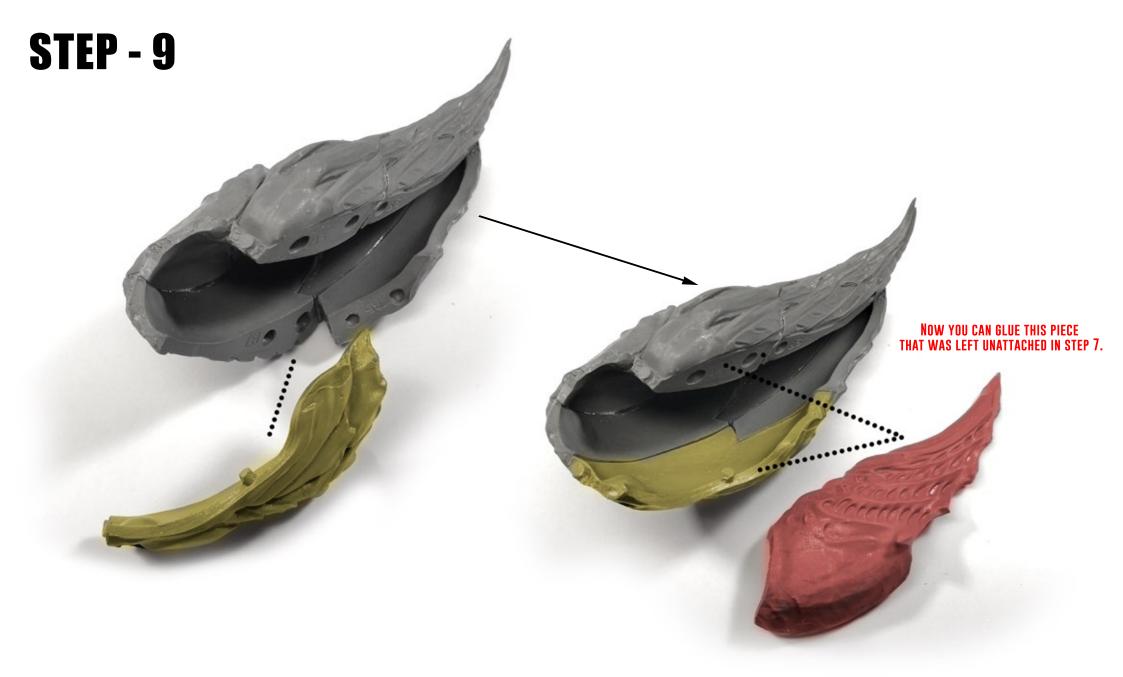

GLUE THESE TWO PIECES, AS SHOWN IN THE PICTURE.

ALL THE PIECES HAVE MARKS WITH A LETTER AND A NUMBER (F.E. "A8") IN THEIR JOINTS. Glue these two pieces, as shown in the picture.