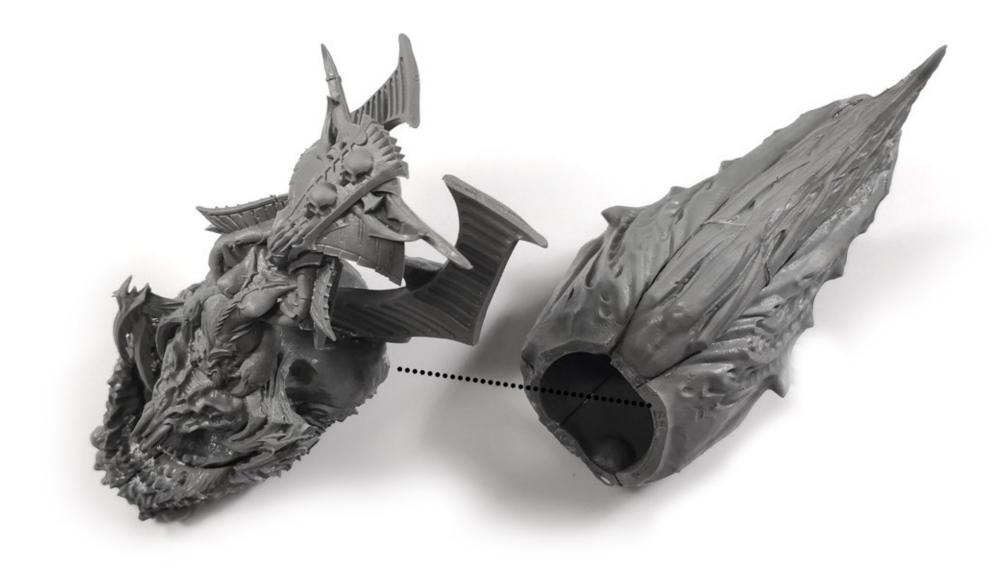

ALL THE PIECES HAVE MARKS WITH A LETTER AND A NUMBER (F.E. "A8") IN THEIR JOINTS. Connect every piece with the one that has the same mark. Fix the mother's body to the big mouth. AS SHOWN IN THE PICTURE.