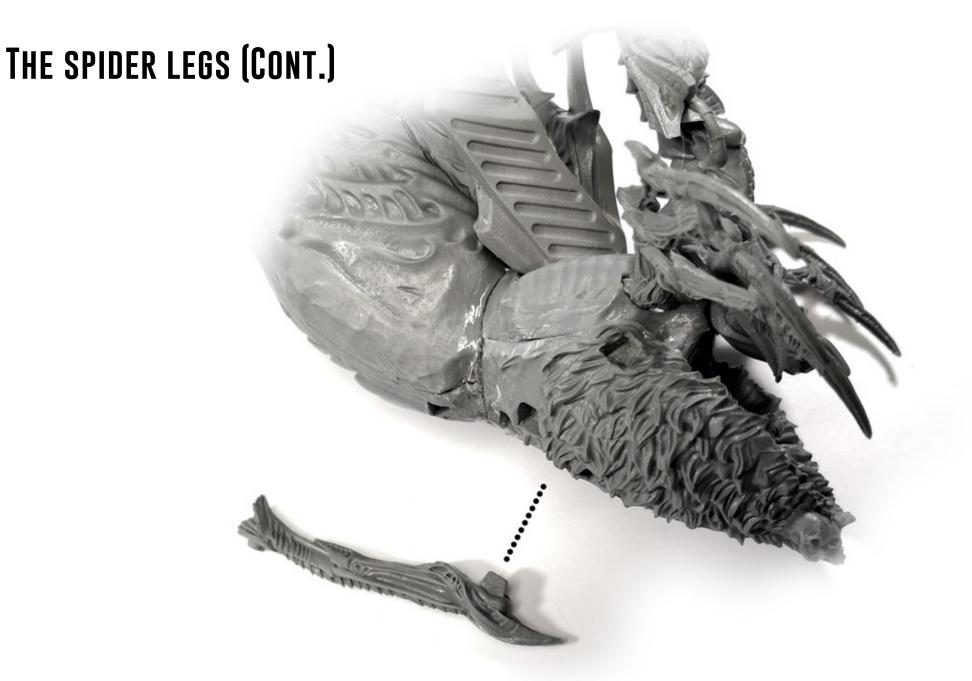

CONTINUE ASSEMBLING THE LEGS OF THE SPIDER JUST PAY ATTENTION TO THE MARKS OF LETTERS AND NUMBERS IN EACH PIECE. Also pay attention to the shapes of the joints. The following images will guide you. Now continue with these two pieces as shown in the picture.