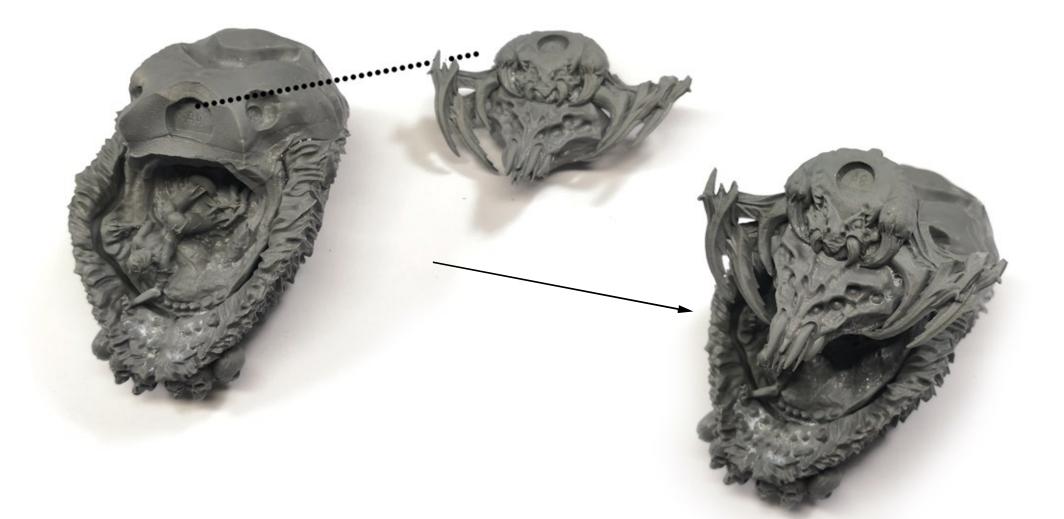

ALL THE PIECES HAVE MARKS WITH A LETTER AND A NUMBER (F.E. "A4") IN THEIR JOINTS. Connect every piece with the one that has the same mark. Put these two parts (pre-assembled) together as shown in the picture.