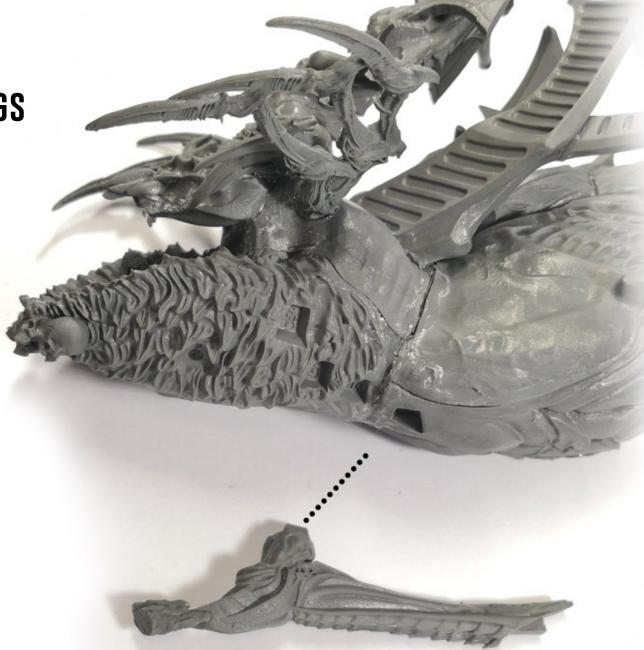

CONTINUE ASSEMBLING THE LEGS OF THE SPIDER JUST PAY ATTENTION TO THE MARKS OF LETTERS AND NUMBERS IN EACH PIECE. Also pay attention to the shapes of the joints. The following images will guide you. Now continue with this piece as shown in the picture.

CONTINUE ASSEMBLING THE LEGS OF THE SPIDER JUST PAY ATTENTION TO THE MARKS OF LETTERS AND NUMBERS IN EACH PIECE. Also pay attention to the shapes of the joints. The following images will guide you. Now continue with these two pieces as shown in the picture.