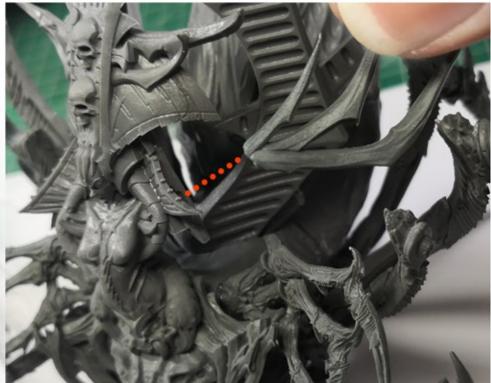

GLUE THESE TWO PIECES, AS SHOWN IN THE PICTURE.

ALL THE PIECES HAVE MARKS WITH A LETTER AND A NUMBER (F.E. "A8") IN THEIR JOINTS. Glue these two pieces, as shown in the picture.