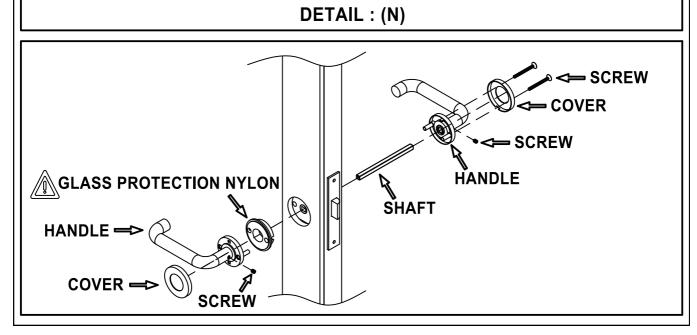

# **ASSEMBLY DIAGRAM**



W-POD

WORK POD 1 PERSON

# **INSTALLATION MANUAL**

PHONE BOOTH SERIES W POD





Please read installation manual carefully before assemble.

First remove the accesory box. Carton number (1)

Follow the carton number when unboxing.

Complete assemble each according to the carton number and proceed to the next.

















DETAIL: (H,I,J & K)











STEP 1 

□ Check Leveling

STEP 2 - Tighten all screw to ensure steady structure

## **DETAIL**: (L)

Cap screw with flat washer (m8 x 20zp)







### **DETAIL**: (M)

Pan Head Shelf Drilling Screw (XR ZP #8 X 1/2")











#### **DETAIL**: (O)







Before the first use, please open the battery cover and remove the \*protective film\*

#### **PAIR WITH RF RECEIVER**

- 1- Click "learning key" on RF receiver
- 2- Click ON or OFF button on RF remote
- 3- LED lights connected with the receiver will flicker once
- 4- The receiver is paired with remote successfully

#### **HOW TO DELETE THE PAIRING**

1- Press and hold down "learning key" on the RF receiver for over 3 seconds until connected LED lights flicker twice, which means the pairing deleted successfully.







## DETAIL: (P)