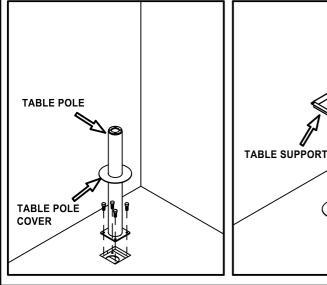

STEP 1 

□ Check Leveling

STEP 2 - Tighten all screw to ensure steady structure

## **DETAIL**: (L)

Cap screw with flat washer (m8 x 20zp)







### **DETAIL**: (M)

Pan Head Shelf Drilling Screw (XR ZP #8 X 1/2")











#### **DETAIL**: (O)







Before the first use, please open the battery cover and remove the \*protective film\*

#### **PAIR WITH RF RECEIVER**

- 1- Click "learning key" on RF receiver
- 2- Click ON or OFF button on RF remote
- 3- LED lights connected with the receiver will flicker once
- 4- The receiver is paired with remote successfully

#### **HOW TO DELETE THE PAIRING**

1- Press and hold down "learning key" on the RF receiver for over 3 seconds until connected LED lights flicker twice, which means the pairing deleted successfully.







## DETAIL: (P)