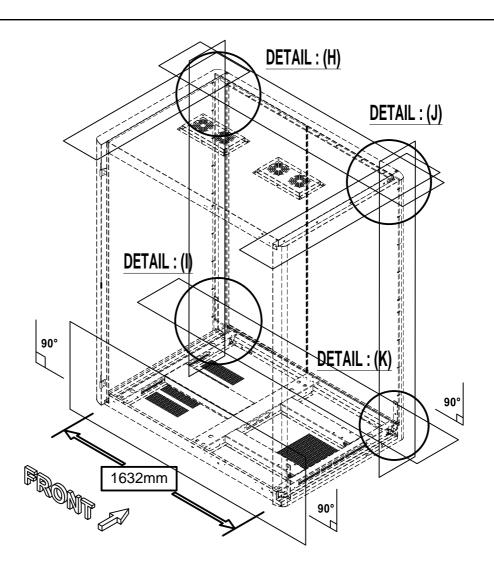

DETAIL: (H,I,J & K)

STEP 1 

□ Check Leveling

STEP 2 - Tighten all screw to ensure steady structure