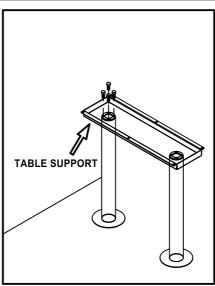

STEP 1 

□ Check Leveling

STEP 2 - Tighten all screw to ensure steady structure

## **DETAIL**: (L)

Cap screw with flat washer (m8 x 20zp)







### **DETAIL**: (M)

Pan Head Shelf Drilling Screw (XR ZP #8 X 1/2")











#### **DETAIL**: (O)







Before the first use, please open the battery cover and remove the \*protective film\*

#### **PAIR WITH RF RECEIVER**

- 1- Click "learning key" on RF receiver
- 2- Click ON or OFF button on RF remote
- 3- LED lights connected with the receiver will flicker once
- 4- The receiver is paired with remote successfully

#### **HOW TO DELETE THE PAIRING**

1- Press and hold down "learning key" on the RF receiver for over 3 seconds until connected LED lights flicker twice, which means the pairing deleted successfully.







## DETAIL: (P)