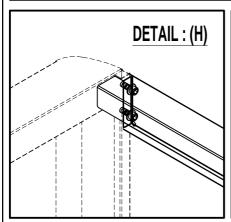

DETAIL: (H,I,J & K)

STEP 1 

□ Check Leveling

STEP 2 - Tighten all screw to ensure steady structure