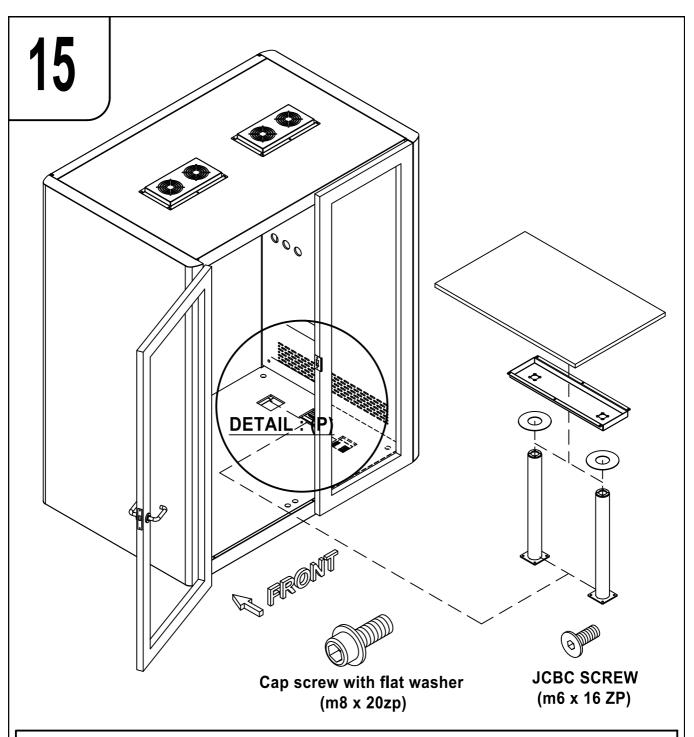

,I,J & K)











STEP 1 

□ Check Leveling

STEP 2 - Tighten all screw to ensure steady structure

## **DETAIL**: (L)

Cap screw with flat washer (m8 x 20zp)







### **DETAIL**: (M)

Pan Head Shelf Drilling Screw (XR ZP #8 X 1/2")











#### **DETAIL**: (O)







Before the first use, please open the battery cover and remove the \*protective film\*

#### **PAIR WITH RF RECEIVER**

- 1- Click "learning key" on RF receiver
- 2- Click ON or OFF button on RF remote
- 3- LED lights connected with the receiver will flicker once
- 4- The receiver is paired with remote successfully

#### **HOW TO DELETE THE PAIRING**

1- Press and hold down "learning key" on the RF receiver for over 3 seconds until connected LED lights flicker twice, which means the pairing deleted successfully.







## DETAIL: (P)