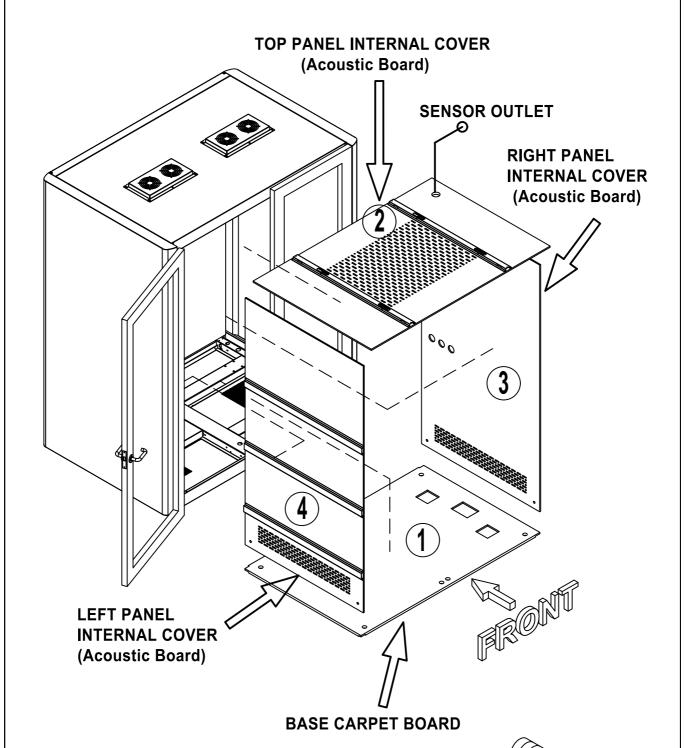

: (H,I,J & K)











STEP 1 

□ Check Leveling

STEP 2 - Tighten all screw to ensure steady structure

## **DETAIL**: (L)

Cap screw with flat washer (m8 x 20zp)







### **DETAIL**: (M)

Pan Head Shelf Drilling Screw (XR ZP #8 X 1/2")











#### **DETAIL**: (O)







Before the first use, please open the battery cover and remove the \*protective film\*

#### **PAIR WITH RF RECEIVER**

- 1- Click "learning key" on RF receiver
- 2- Click ON or OFF button on RF remote
- 3- LED lights connected with the receiver will flicker once
- 4- The receiver is paired with remote successfully

#### **HOW TO DELETE THE PAIRING**

1- Press and hold down "learning key" on the RF receiver for over 3 seconds until connected LED lights flicker twice, which means the pairing deleted successfully.







## DETAIL: (P)