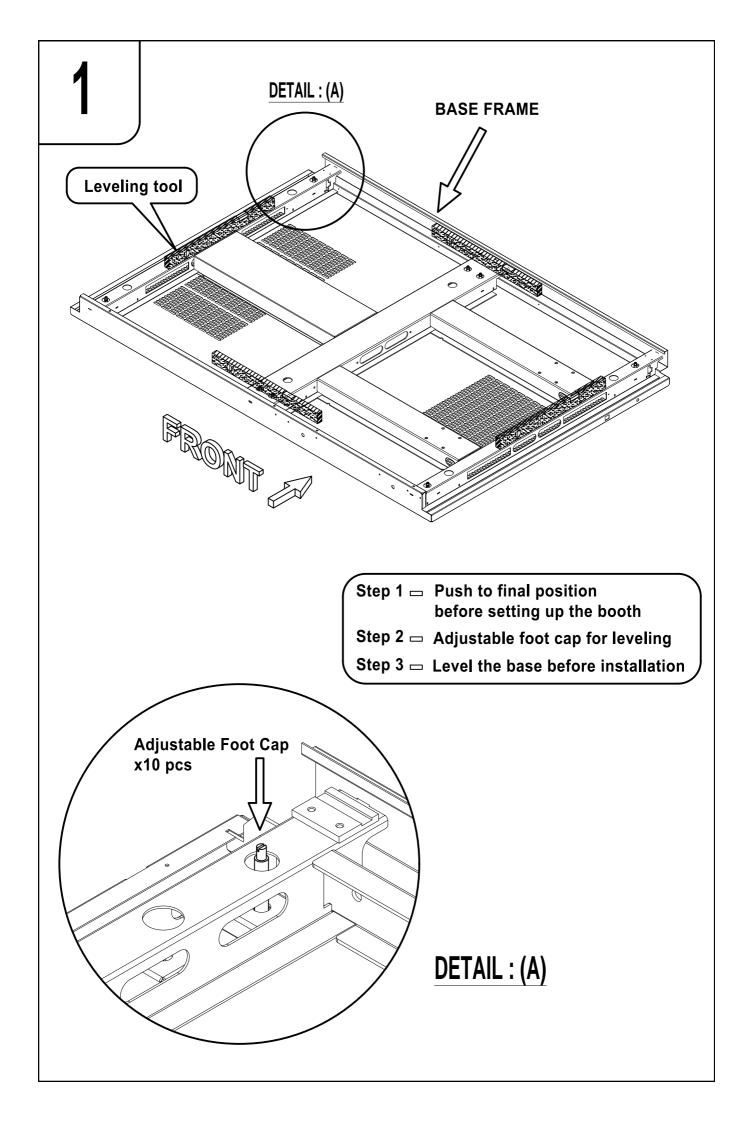

# **INSTALLATION MANUAL**

PHONE BOOTH SERIES W POD

Please read installation manual carefully before assemble.

First remove the accesory box. Carton number (1)

Follow the carton number when unboxing.

Complete assemble each according to the carton number and proceed to the next.

DETAIL: (H,I,J & K)

STEP 1 

□ Check Leveling

STEP 2 - Tighten all screw to ensure steady structure