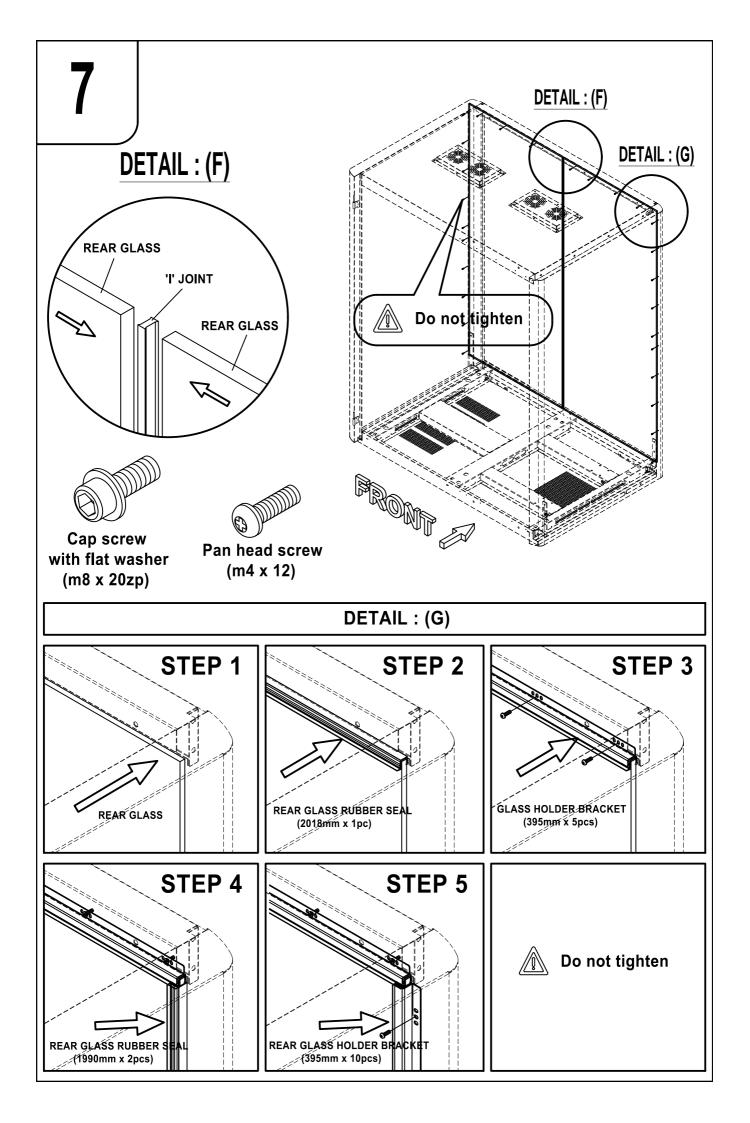

# **INSTALLATION MANUAL**

PHONE BOOTH SERIES W POD

Please read installation manual carefully before assemble.

First remove the accesory box. Carton number (1)

Follow the carton number when unboxing.

Complete assemble each according to the carton number and proceed to the next.