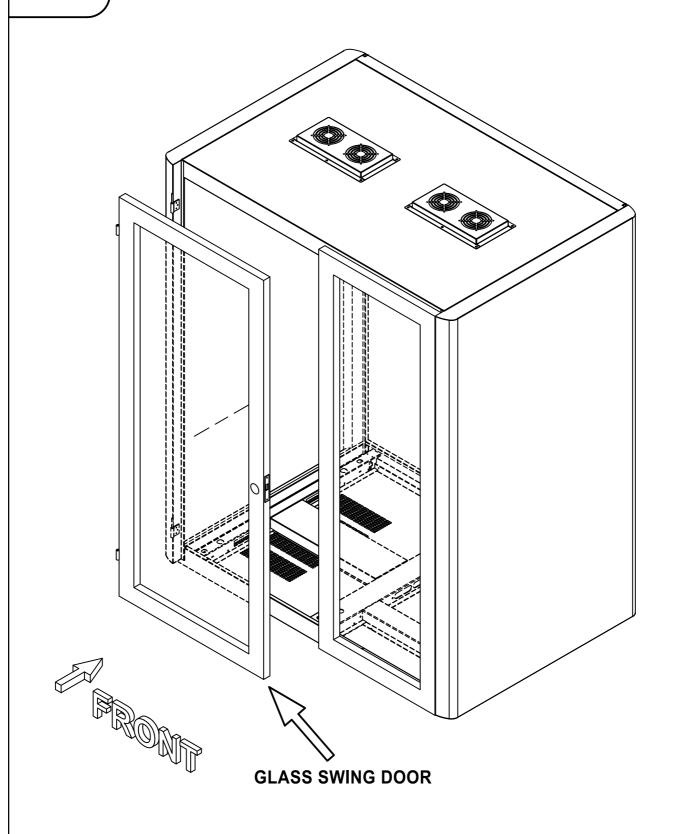

# **ASSEMBLY DIAGRAM**



W-POD

WORK POD 1 PERSON

# **INSTALLATION MANUAL**

PHONE BOOTH SERIES W POD





Please read installation manual carefully before assemble.

First remove the accesory box. Carton number (1)

Follow the carton number when unboxing.

Complete assemble each according to the carton number and proceed to the next.

















DETAIL: (H,I,J & K)











STEP 1 

□ Check Leveling

STEP 2 - Tighten all screw to ensure steady structure

## **DETAIL**: (L)

Cap screw with flat washer (m8 x 20zp)







### **DETAIL**: (M)

Pan Head Shelf Drilling Screw (XR ZP #8 X 1/2")











#### **DETAIL**: (O)







Before the first use, please open the battery cover and remove the \*protective film\*

#### **PAIR WITH RF RECEIVER**

- 1- Click "learning key" on RF receiver
- 2- Click ON or OFF button on RF remote
- 3- LED lights connected with the receiver will flicker once
- 4- The receiver is paired with remote successfully

#### **HOW TO DELETE THE PAIRING**

1- Press and hold down "learning key" on the RF receiver for over 3 seconds until connected LED lights flicker twice, which means the pairing deleted successfully.







## DETAIL: (P)