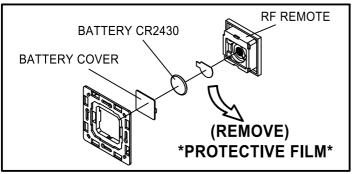

#### **DETAIL**: (O)

Before the first use, please open the battery cover and remove the \*protective film\*