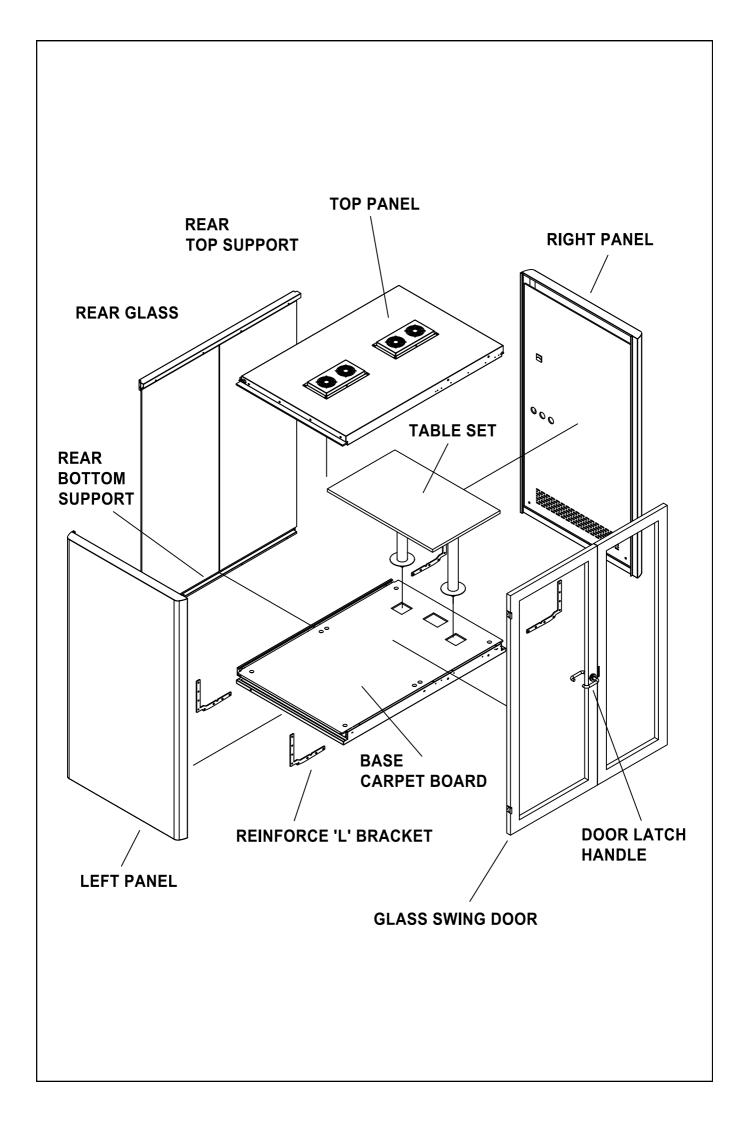

# **ASSEMBLY DIAGRAM**

W-POD

WORK POD 1 PERSON

# **INSTALLATION MANUAL**

PHONE BOOTH SERIES W POD

Please read installation manual carefully before assemble.

First remove the accesory box. Carton number (1)

Follow the carton number when unboxing.

Complete assemble each according to the carton number and proceed to the next.