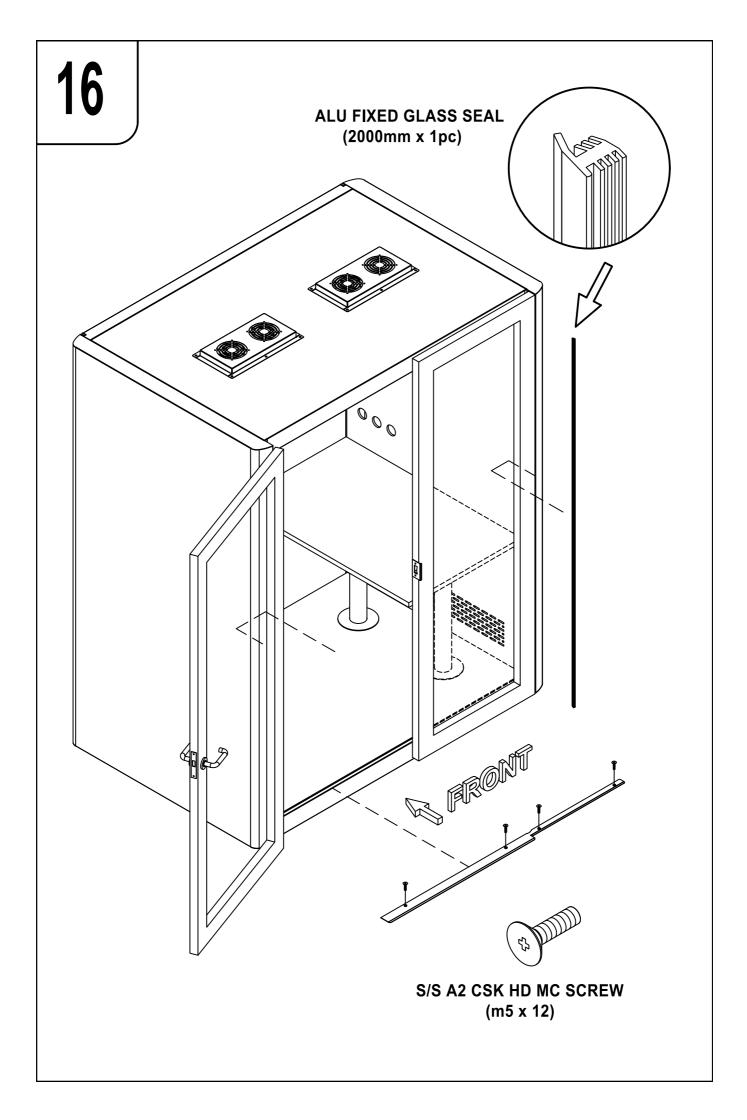

P 1 

□ Check Leveling

STEP 2 - Tighten all screw to ensure steady structure

## **DETAIL**: (L)

Cap screw with flat washer (m8 x 20zp)







### **DETAIL**: (M)

Pan Head Shelf Drilling Screw (XR ZP #8 X 1/2")











#### **DETAIL**: (O)







Before the first use, please open the battery cover and remove the \*protective film\*

#### **PAIR WITH RF RECEIVER**

- 1- Click "learning key" on RF receiver
- 2- Click ON or OFF button on RF remote
- 3- LED lights connected with the receiver will flicker once
- 4- The receiver is paired with remote successfully

#### **HOW TO DELETE THE PAIRING**

1- Press and hold down "learning key" on the RF receiver for over 3 seconds until connected LED lights flicker twice, which means the pairing deleted successfully.







## DETAIL: (P)