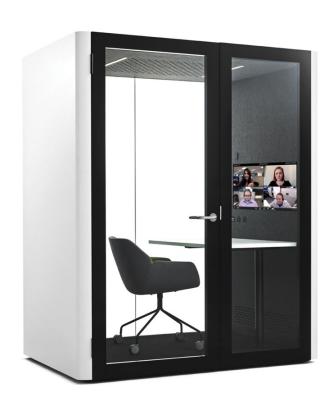

# **ASSEMBLY DIAGRAM**



W-POD

WORK POD 1 PERSON

# **INSTALLATION MANUAL**

PHONE BOOTH SERIES W POD





Please read installation manual carefully before assemble.

First remove the accesory box. Carton number (1)

Follow the carton number when unboxing.

Complete assemble each according to the carton number and proceed to the next.

















DETAIL: (H,I,J & K)











STEP 1 

□ Check Leveling

STEP 2 - Tighten all screw to ensure steady structure

## **DETAIL**: (L)

Cap screw with flat washer (m8 x 20zp)







### **DETAIL**: (M)

Pan Head Shelf Drilling Screw (XR ZP #8 X 1/2")











#### **DETAIL**: (O)







Before the first use, please open the battery cover and remove the \*protective film\*

#### **PAIR WITH RF RECEIVER**

- 1- Click "learning key" on RF receiver
- 2- Click ON or OFF