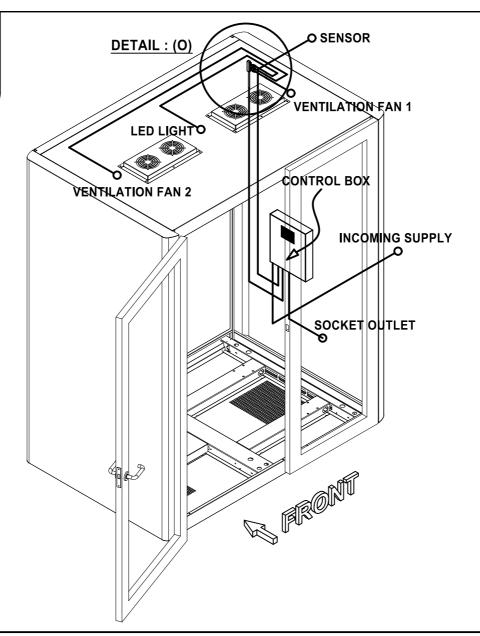

#### **DETAIL**: (O)

Before the first use, please open the battery cover and remove the \*protective film\*