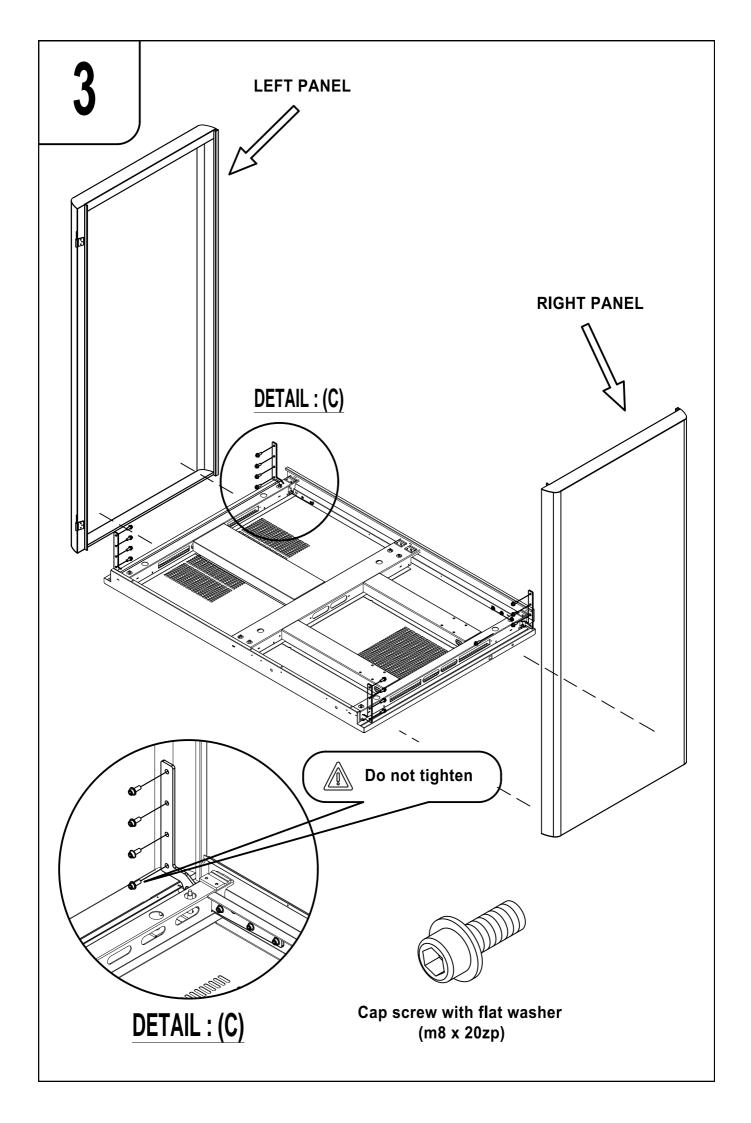

# **ASSEMBLY DIAGRAM**



W-POD

WORK POD 1 PERSON

# **INSTALLATION MANUAL**

PHONE BOOTH SERIES W POD





Please read installation manual carefully before assemble.

First remove the accesory box. Carton number (1)

Follow the carton number when unboxing.

Complete assemble each according to the carton number and proceed to the next.

















DETAIL: (H,I,J & K)











STEP 1 

□ Check Leveling

STEP 2 - Tighten all screw to ensure steady structure

## **DETAIL**: (L)

Cap screw with flat washer (m8 x 20zp)







### **DETAIL**: (M)

Pan Head Shelf Drilling Screw (XR ZP #8 X 1/2")











#### **DETAIL**: (O)







Before the first use, please open the battery cover and remove the \*protective film\*

#### **PAIR WITH RF RECEIVER**

- 1- Click "learning key" on RF receiver
- 2- Click ON or OFF button on RF remote
- 3- LED lights connected with the receiver will flicker once
- 4- The receiver is paired with remote successfully

#### **HOW TO DELETE THE PAIRING**

1- Press and hold down "learning key" on the RF receiver for over 3 seconds until connected LED lights flicker twice, which means the pairing deleted