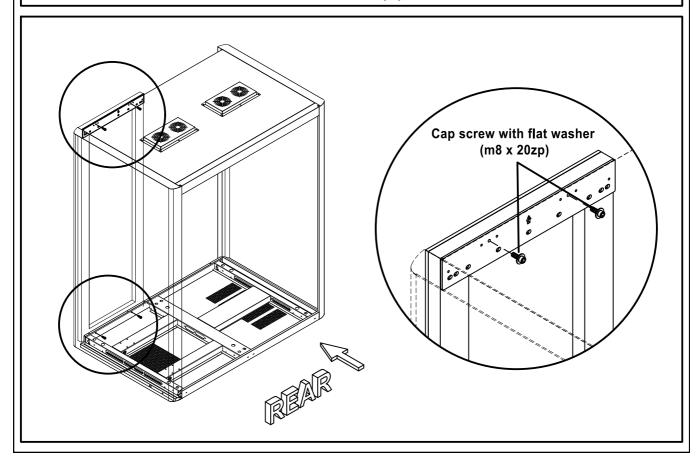

# **ASSEMBLY DIAGRAM**



W-POD

WORK POD 1 PERSON

# **INSTALLATION MANUAL**

PHONE BOOTH SERIES W POD





Please read installation manual carefully before assemble.

First remove the accesory box. Carton number (1)

Follow the carton number when unboxing.

Complete assemble each according to the carton number and proceed to the next.

















DETAIL: (H,I,J & K)











STEP 1 

□ Check Leveling

STEP 2 - Tighten all screw to ensure steady structure

## **DETAIL**: (L)

Cap screw with flat washer (m8 x 20zp)







### **DETAIL**: (M)

Pan Head Shelf Drilling Screw (XR ZP #8 X 1/2")











#### **DETAIL**: (O)







Before the first use, please open the battery cover and remove the \*protective film\*

#### **PAIR WITH RF RECEIVER**

- 1- Click "learning key" on RF receiver
- 2- Click ON or OFF button on RF remote
- 3- LED lights connected with the receiver will flicker once
- 4- The receiver is paired with remote successfully

#### **HOW TO DELETE THE PAIRING**

1- Press and hold down "learning key" on the RF receiver for over 3 seconds until connected LED lights flicker twice, which means the pairing deleted successfully.







## DETAIL: (P)