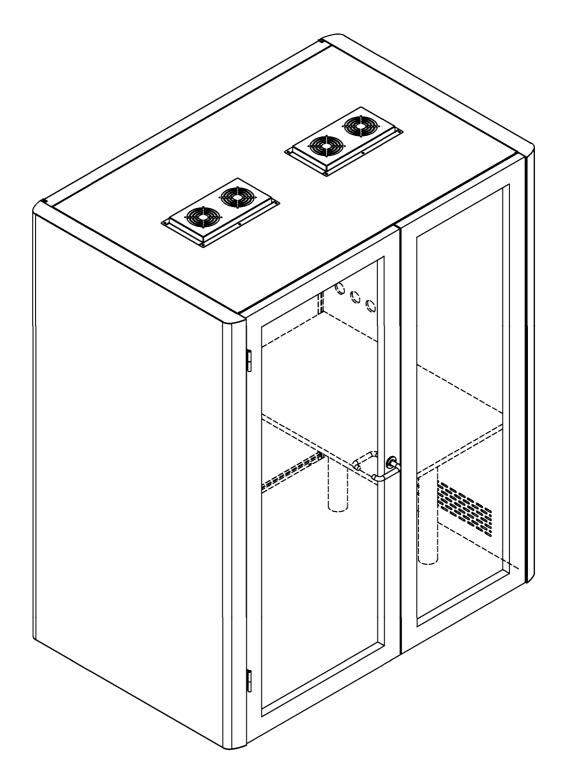

# **ASSEMBLY DIAGRAM**



W-POD

WORK POD 1 PERSON

# **INSTALLATION MANUAL**

PHONE BOOTH SERIES W POD





Please read installation manual carefully before assemble.

First remove the accesory box. Carton number (1)

Follow the carton number when unboxing.

Complete assemble each according to the carton number and proceed to the next.

















DETAIL: (H,I,J & K)











STEP 1 

□ Check Leveling

STEP 2 - Tighten all screw to ensure steady structure

## **DETAIL**: (L)

Cap screw with flat washer (m8 x 20zp)







### **DETAIL**: (M)

Pan Head Shelf Drilling Screw (XR ZP #8 X 1/2")











#### **DETAIL**: (O)







Before the first use, please open the battery cover and remove the \*protective film\*

#### **PAIR WITH RF RECEIVER**

- 1- Click "learning key" on RF receiver
- 2- Click ON or OFF button on RF remote
- 3- LED lights connected with the receiver will flicker onc