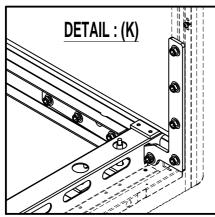

DETAIL: (H,I,J & K)

STEP 1 

□ Check Leveling

STEP 2 - Tighten all screw to ensure steady structure