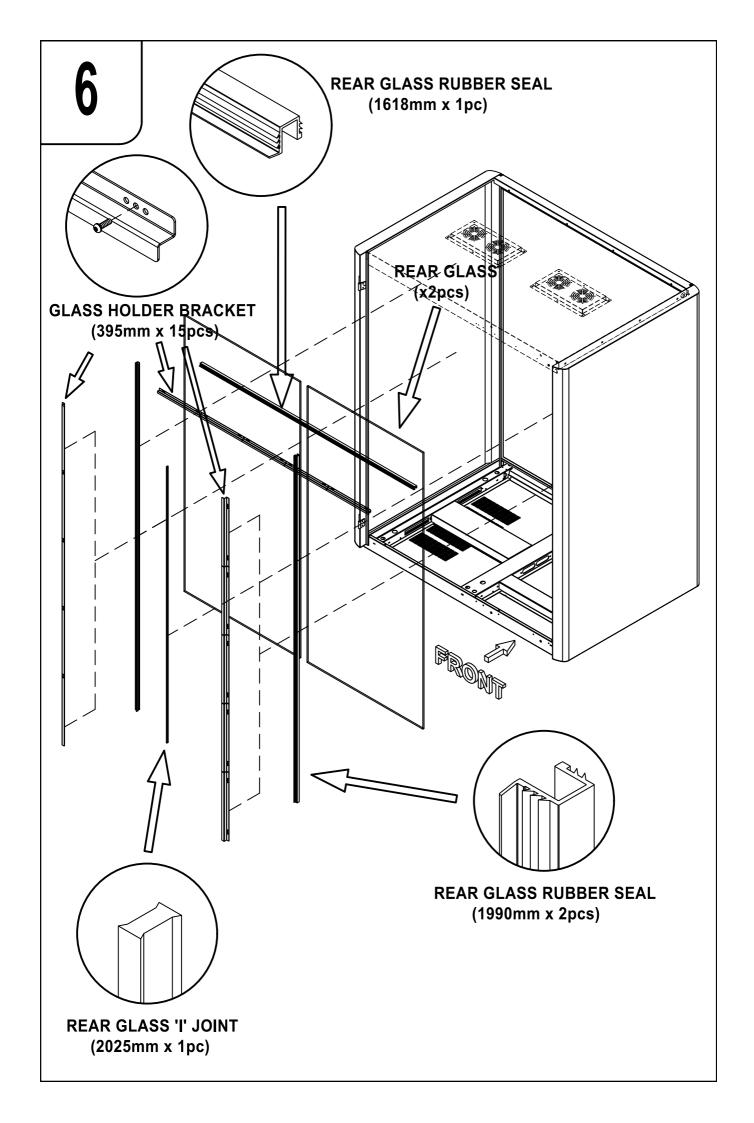

# **ASSEMBLY DIAGRAM**



W-POD

WORK POD 1 PERSON

# **INSTALLATION MANUAL**

PHONE BOOTH SERIES W POD





Please read installation manual carefully before assemble.

First remove the accesory box. Carton number (1)

Follow the carton number when unboxing.

Complete assemble each according to the carton number and proceed to the next.

















DETAIL: (H,I,J & K)











STEP 1 

□ Check Leveling

STEP 2 - Tighten all screw to ensure steady structure

## **DETAIL**: (L)

Cap screw with flat washer (m8 x 20zp)







### **DETAIL**: (M)

Pan Head Shelf Drilling Screw (XR ZP #8 X 1/2")











#### **DETAIL**: (O)







Before the first use, please open the battery cover and remove the \*protective film\*

#### **PAIR WITH RF RECEIVER**

- 1- Click "learning key" on RF receiver
- 2- Click ON or OFF button on RF remote
- 3- LED lights connected with the receiver will flicker once
- 4- The receiver is paired with remote successfully

#### **HOW TO DELETE THE PAIRING**

1- Press and hold down "learning key" on the RF receiver for over 3 seconds until connected LED lights flicker twice, which means the pairing deleted suc