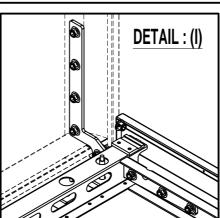

DETAIL: (H,I,J & K)

STEP 1 

□ Check Leveling

STEP 2 - Tighten all screw to ensure steady structure