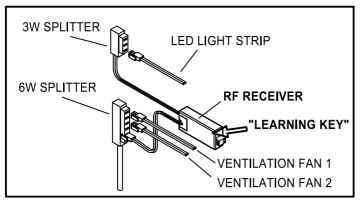

#### **PAIR WITH RF RECEIVER**

- 1- Click "learning key" on RF receiver
- 2- Click ON or OFF button on RF remote
- 3- LED lights connected with the receiver will flicker once
- 4- The receiver is paired with remote successfully

#### **HOW TO DELETE THE PAIRING**

1- Press and hold down "learning key" on the RF receiver for over 3 seconds until connected LED lights flicker twice, which means the pairing deleted successfully.