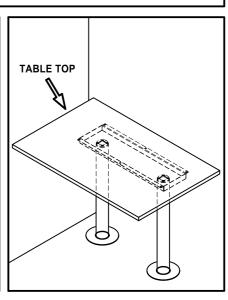

TEP 1 

□ Check Leveling

STEP 2 - Tighten all screw to ensure steady structure

## **DETAIL**: (L)

Cap screw with flat washer (m8 x 20zp)







### **DETAIL**: (M)

Pan Head Shelf Drilling Screw (XR ZP #8 X 1/2")











#### **DETAIL**: (O)







Before the first use, please open the battery cover and remove the \*protective film\*

#### **PAIR WITH RF RECEIVER**

- 1- Click "learning key" on RF receiver
- 2- Click ON or OFF button on RF remote
- 3- LED lights connected with the receiver will flicker once
- 4- The receiver is paired with remote successfully

#### **HOW TO DELETE THE PAIRING**

1- Press and hold down "learning key" on the RF receiver for over 3 seconds until connected LED lights flicker twice, which means the pairing deleted successfully.







## DETAIL: (P)