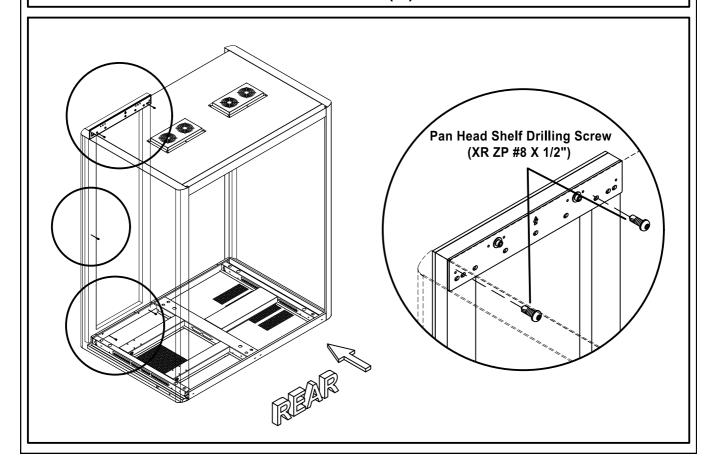

# **ASSEMBLY DIAGRAM**



W-POD

WORK POD 1 PERSON

# **INSTALLATION MANUAL**

PHONE BOOTH SERIES W POD





Please read installation manual carefully before assemble.

First remove the accesory box. Carton number (1)

Follow the carton number when unboxing.

Complete assemble each according to the carton number and proceed to the next.

















DETAIL: (H,I,J & K)











STEP 1 

□ Check Leveling

STEP 2 - Tighten all screw to ensure steady structure

## **DETAIL**: (L)

Cap screw with flat washer (m8 x 20zp)







### **DETAIL**: (M)

Pan Head Shelf Drilling Screw (XR ZP #8 X 1/2")











#### **DETAIL**: (O)







Before the first use, please open the battery cover and remove the \*protective film\*

#### **PAIR WITH RF RECEIVER**

- 1- Click "learning key" on RF receiver
- 2- Click ON or OFF button on RF remote
- 3- LED lights connected with the receiver will flicker once
- 4- The receiver is paired with remote successfully

#### **HOW TO DELETE THE PAIRING**

1- Press and hold down "learning key" on the RF receiver for over 3 seconds until connected LED lights flicker twice, which means the pairing deleted successfully.







## DETAIL: (P)