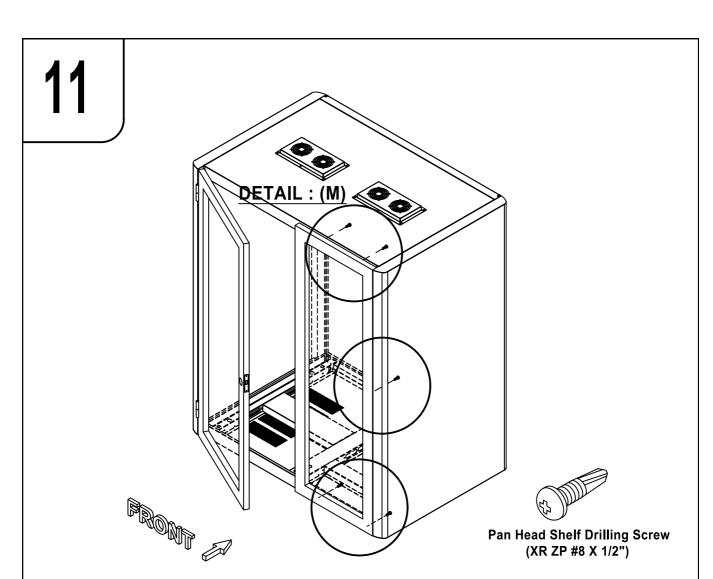

# **ASSEMBLY DIAGRAM**



W-POD

WORK POD 1 PERSON

# **INSTALLATION MANUAL**

PHONE BOOTH SERIES W POD





Please read installation manual carefully before assemble.

First remove the accesory box. Carton number (1)

Follow the carton number when unboxing.

Complete assemble each according to the carton number and proceed to the next.

















DETAIL: (H,I,J & K)











STEP 1 

□ Check Leveling

STEP 2 - Tighten all screw to ensure steady structure

## **DETAIL**: (L)

Cap screw with flat washer (m8 x 20zp)







### **DETAIL**: (M)

Pan Head Shelf Drilling Screw (XR ZP #8 X 1/2")











#### **DETAIL**: (O)







Before the first use, please open the battery cover and remove the \*protective film\*

#### **PAIR WITH RF RECEIVER**

- 1- Click "learning key" on RF receiver
- 2- Click ON or OFF button on RF remote
- 3- LED lights connected with the receiver will flicker once
- 4- The receiver is paired with remote successfully

#### **HOW TO DELETE THE PAIRING**

1- Press and hold down "learning key" on the RF receiver for over 3 seconds until connected LED lights flicker twice, which means the pairing deleted successfully.







## DETAIL: (P)