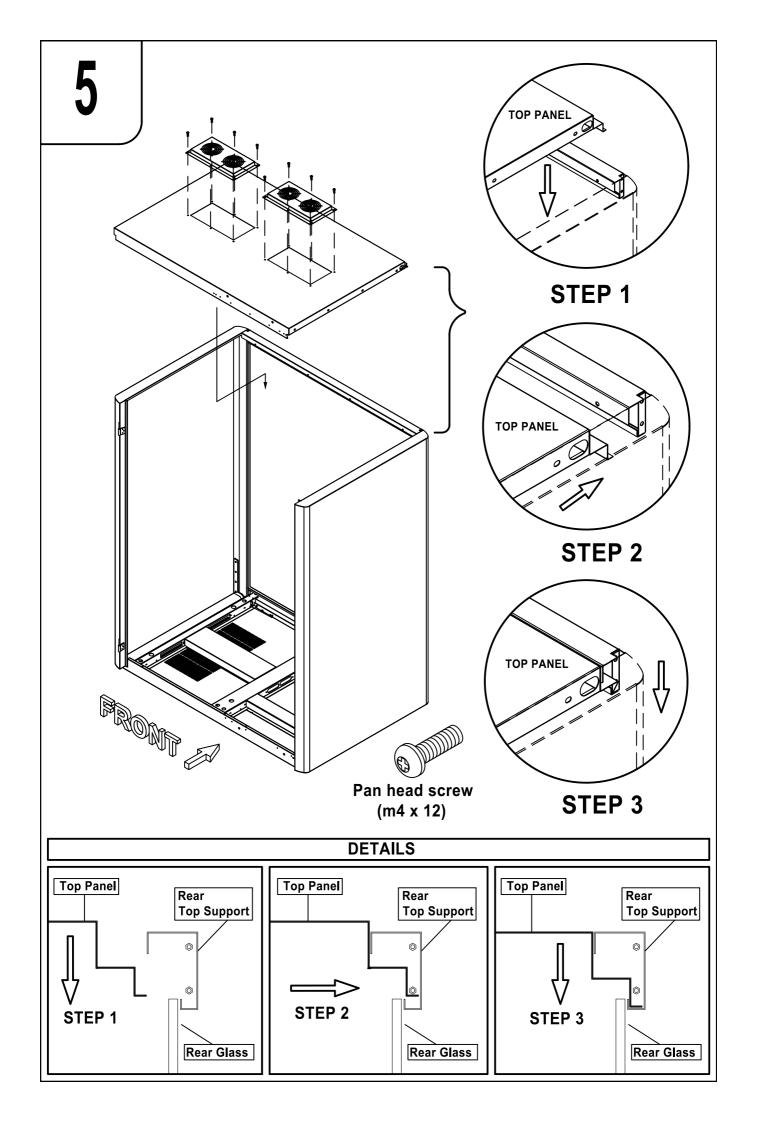

# **ASSEMBLY DIAGRAM**



W-POD

WORK POD 1 PERSON

# **INSTALLATION MANUAL**

PHONE BOOTH SERIES W POD





Please read installation manual carefully before assemble.

First remove the accesory box. Carton number (1)

Follow the carton number when unboxing.

Complete assemble each according to the carton number and proceed to the next.

















DETAIL: (H,I,J & K)











STEP 1 

□ Check Leveling

STEP 2 - Tighten all screw to ensure steady structure

## **DETAIL**: (L)

Cap screw with flat washer (m8 x 20zp)







### **DETAIL**: (M)

Pan Head Shelf Drilling Screw (XR ZP #8 X 1/2")











#### **DETAIL**: (O)







Before the first use, please open the battery cover and remove the \*protective film\*

#### **PAIR WITH RF RECEIVER**

- 1- Click "learning key" on RF receiver
- 2- Click ON or OFF button on RF remote
- 3- LED lights connected with the receiver will flicker once
- 4- The receiver is paired with remote successfully

#### **HOW TO DELETE THE PAIRING**

1- Press and hold down "learning key" on the RF receiver for over 3 seconds until connected LED lights flicker twice, which means the pairing deleted s