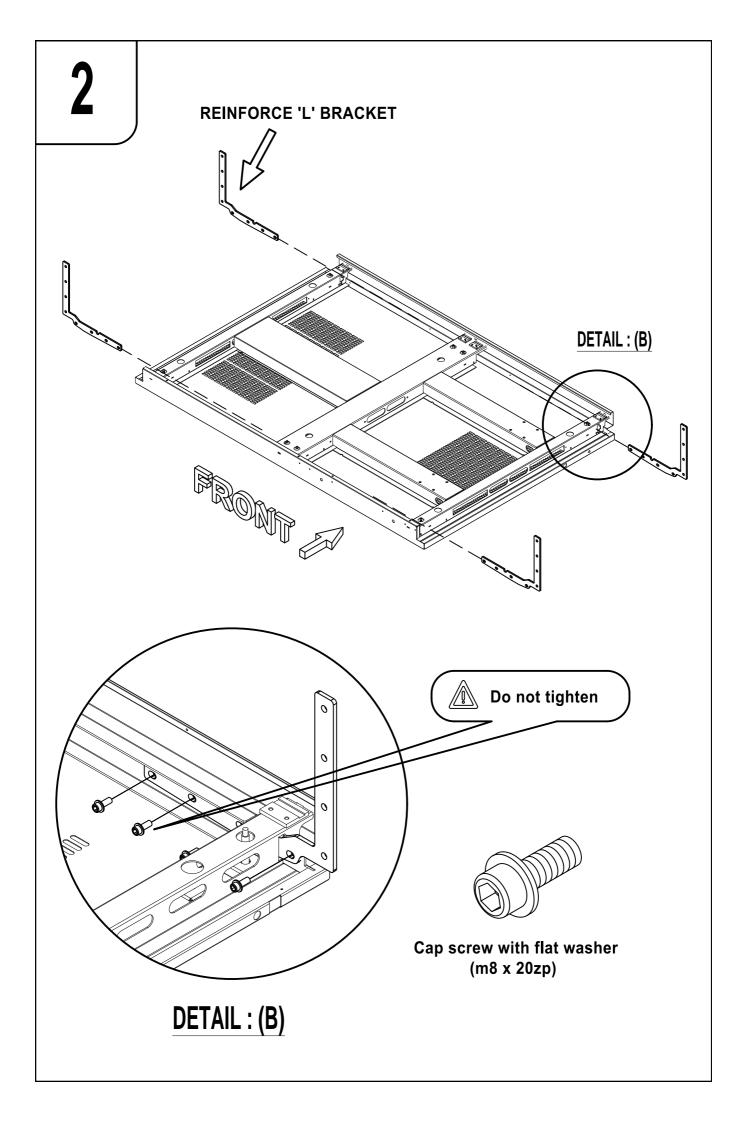

# **ASSEMBLY DIAGRAM**



W-POD

WORK POD 1 PERSON

# **INSTALLATION MANUAL**

PHONE BOOTH SERIES W POD





Please read installation manual carefully before assemble.

First remove the accesory box. Carton number (1)

Follow the carton number when unboxing.

Complete assemble each according to the carton number and proceed to the next.

















DETAIL: (H,I,J & K)











STEP 1 

□ Check Leveling

STEP 2 - Tighten all screw to ensure steady structure

## **DETAIL**: (L)

Cap screw with flat washer (m8 x 20zp)







### **DETAIL**: (M)

Pan Head Shelf Drilling Screw (XR ZP #8 X 1/2")











#### **DETAIL**: (O)







Before the first use, please open the battery cover and remove the \*protective film\*

#### **PAIR WITH RF RECEIVER**

- 1- Click "learning key" on RF receiver
- 2- Click ON or OFF button on RF remote
- 3- LED lights connected with the receiver will flicker once
- 4- The receiver is paired with remote successfully

#### **HOW TO DELETE THE PAIRING**

1- Press and hold down "learning key" on the RF receiver for over 3 seconds until connected LED lights flicker twice, which means the pairing delet