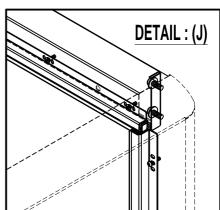

DETAIL: (H,I,J & K)

STEP 1 

□ Check Leveling

STEP 2 - Tighten all screw to ensure steady structure