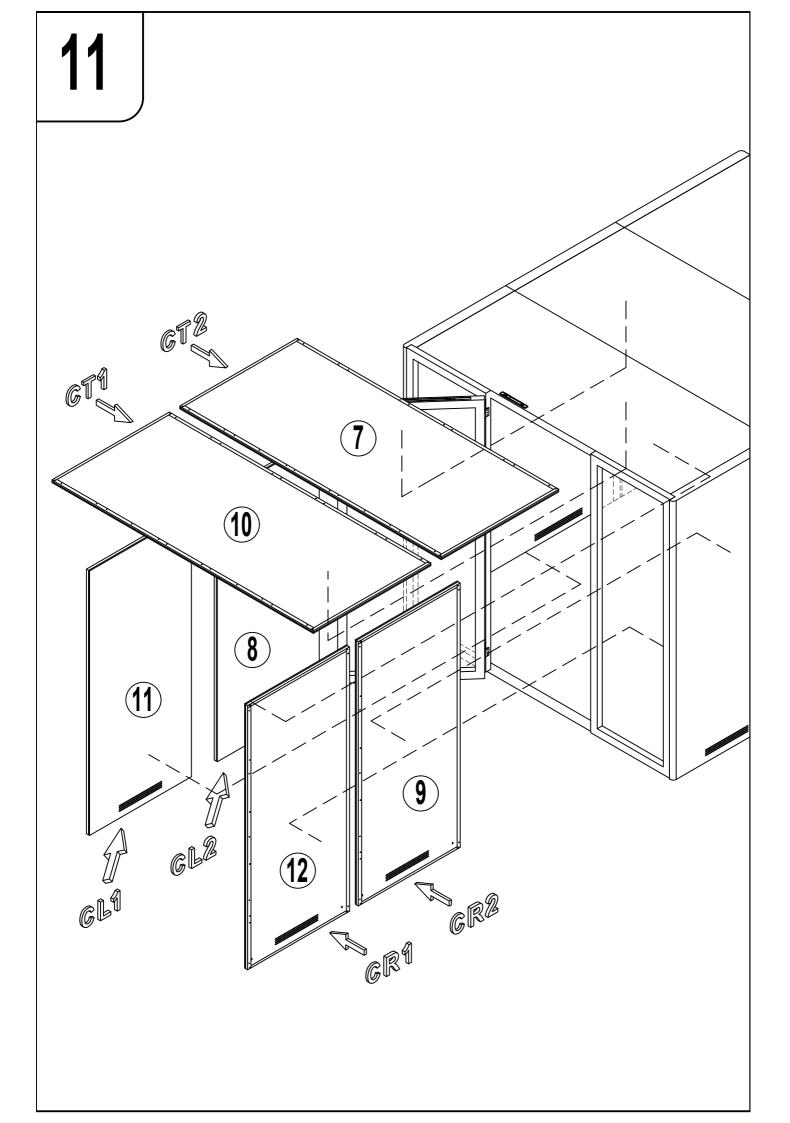

## SERIES 2 ASSEMBLY DIAGRAM

SERIES 2—C-POD 1-5 PERSON POD

## **INSTALLATION MANUAL**

C POD

Please read installation manual carefully before assemble.

First remove the accesory box. Carton number (1)

Follow the carton number when unboxing.

Complete assemble each according to the carton number and proceed to the next.