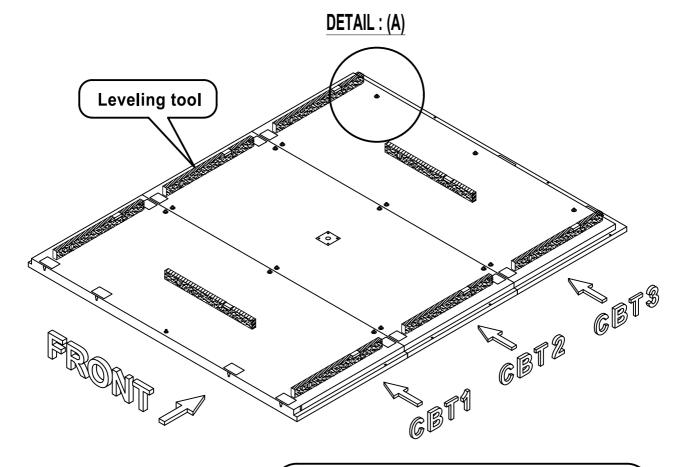

Step 1 

☐ Push to final position before setting up the booth

Step 3 ullet Level the base before installation

DETAIL: (A)

DETAIL: (B)

Cap screw with flat washer (m8 x 20zp)

Hex NUT (m8)

Cap screw with flat washer (m8 x 20zp)

Hex NUT (m8)

DETAIL :F — Please refer to the provided door handle box.

S/S A2 CSK HD MC SCREW (m5 x 12)