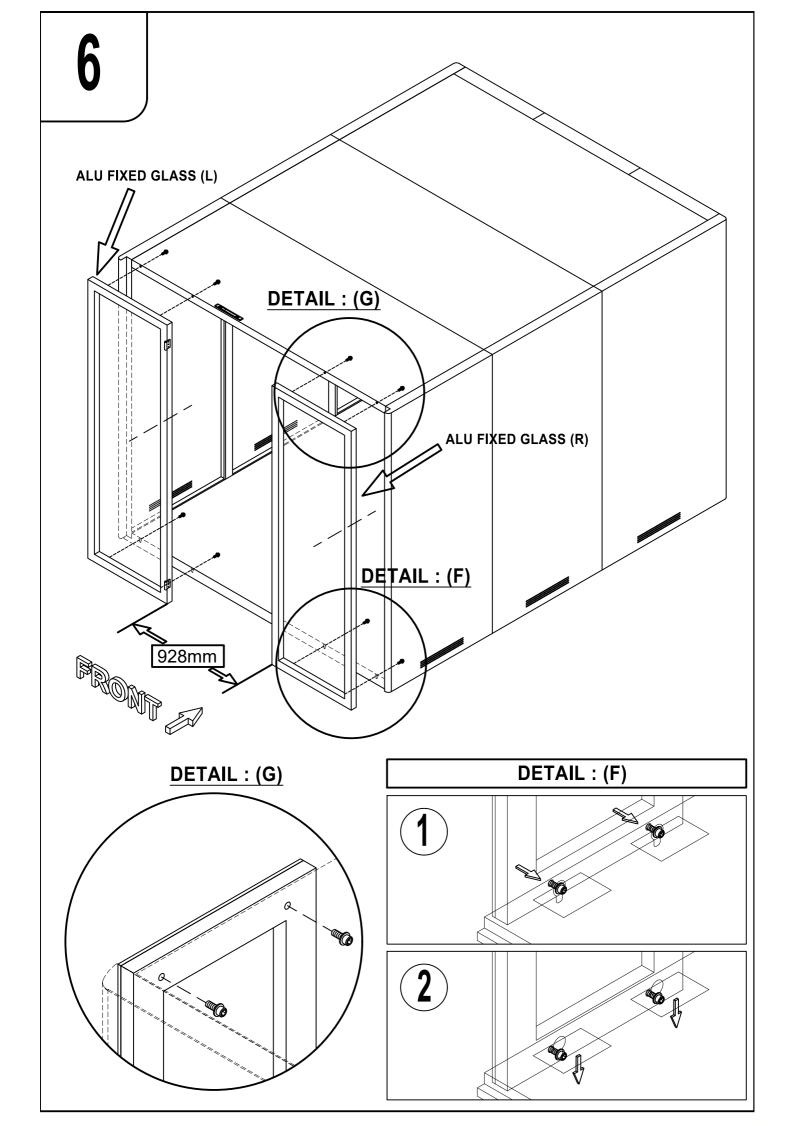

Hex NUT (m8)

DETAIL :F — Please refer to the provided door handle box.

S/S A2 CSK HD MC SCREW (m5 x 12)