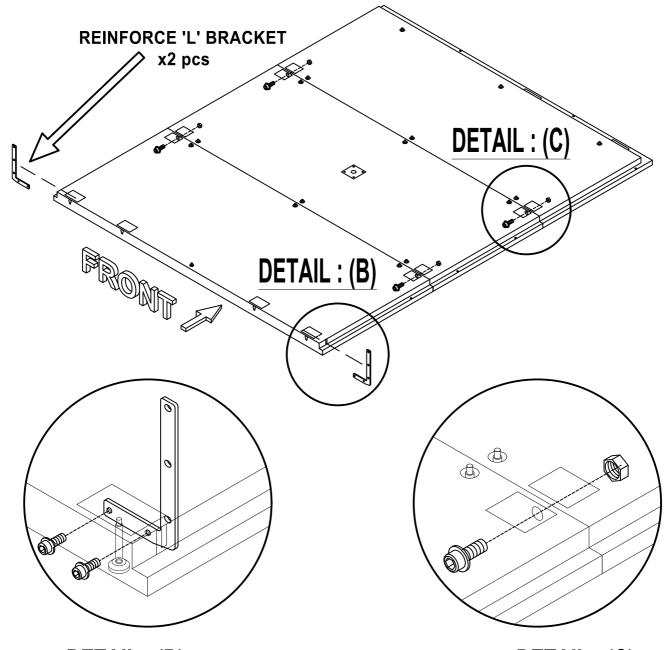

Step 1 

☐ Push to final position before setting up the booth

Step 3 ullet Level the base before installation

DETAIL: (A)

DETAIL: (B)

Cap screw with flat washer (m8 x 20zp)

Hex NUT (m8)

Cap screw with flat washer (m8 x 20zp)

Hex NUT (m8)

DETAIL :F — Please refer to the provided door handle box.

S/S A2 CSK HD MC SCREW (m5 x 12)