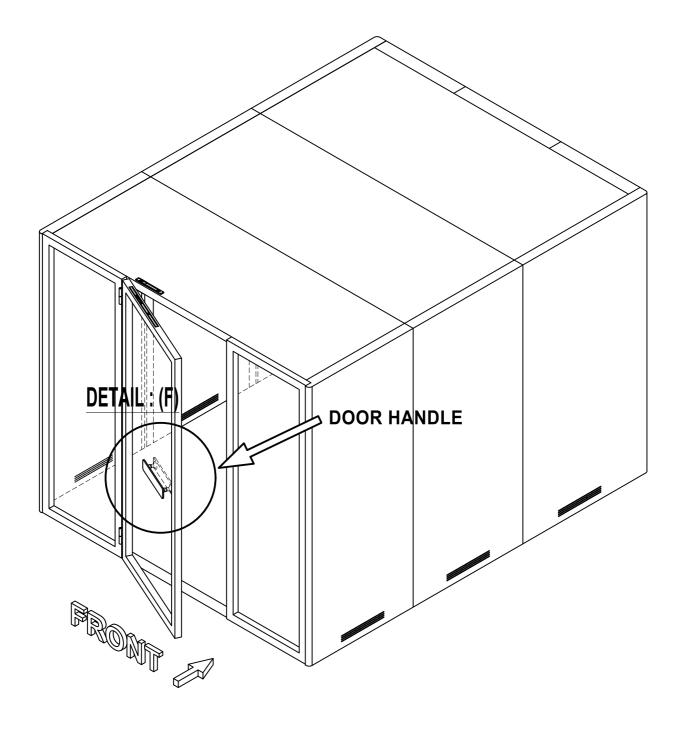

Hex NUT (m8)

DETAIL :F — Please refer to the provided door handle box.

S/S A2 CSK HD MC SCREW (m5 x 12)