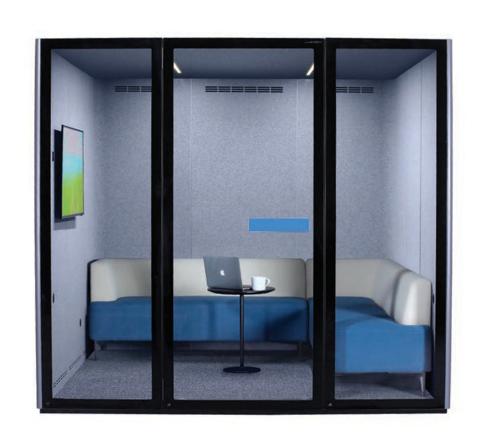

## **INSTALLATION MANUAL**

C POD

Please read installation manual carefully before assemble.

First remove the accesory box. Carton number (1)

Follow the carton number when unboxing.

Complete assemble each according to the carton number and proceed to the next.