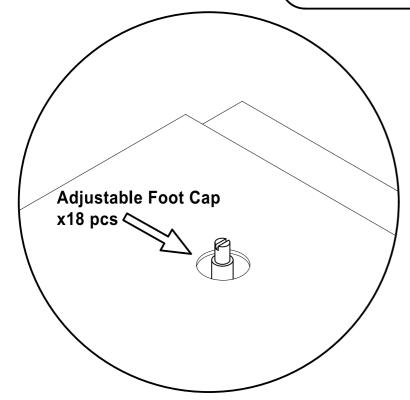

Step 1 

☐ Push to final position before setting up the booth

Step 3 ullet Level the base before installation

DETAIL: (A)

DETAIL: (B)

Cap screw with flat washer (m8 x 20zp)

Hex NUT (m8)

Cap screw with flat washer (m8 x 20zp)