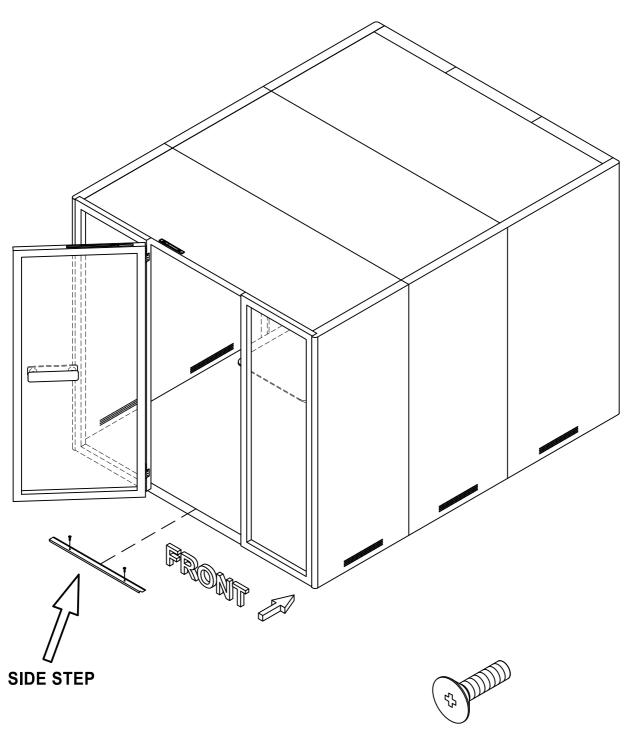

Step 1 

☐ Push to final position before setting up the booth

Step 3 ullet Level the base before installation

DETAIL: (A)

DETAIL: (B)

Cap screw with flat washer (m8 x 20zp)

Hex NUT (m8)

Cap screw with flat washer (m8 x 20zp)