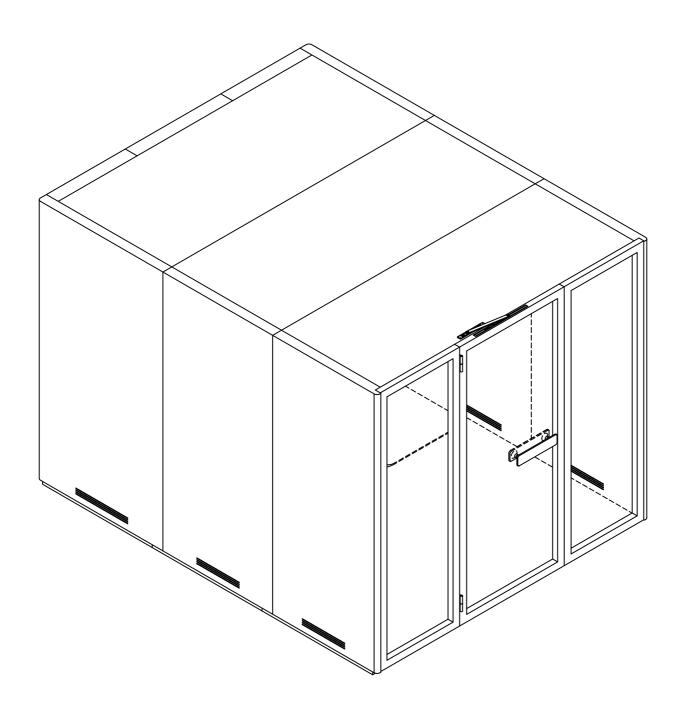

## SERIES 2 ASSEMBLY DIAGRAM

SERIES 2—C-POD 1-5 PERSON POD

## **INSTALLATION MANUAL**

C POD

Please read installation manual carefully before assemble.

First remove the accesory box. Carton number (1)

Follow the carton number when unboxing.

Complete assemble each according to the carton number and proceed to the next.