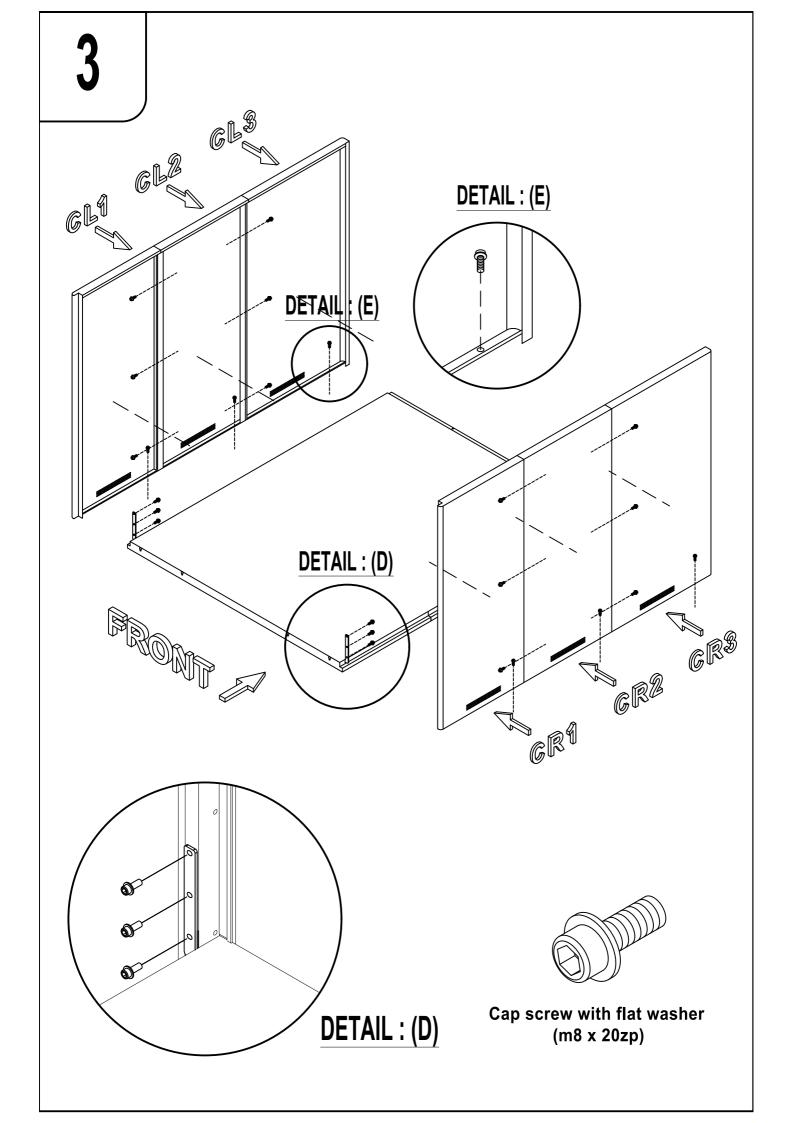

Step 1 

☐ Push to final position before setting up the booth

Step 3 ullet Level the base before installation

DETAIL: (A)

DETAIL: (B)

Cap screw with flat washer (m8 x 20zp)

Hex NUT (m8)

Cap screw with flat washer (m8 x 20zp)

Hex NUT (m8)

DETAIL :F — Please refer to the provided door handle box.

S/S A2 CSK HD MC SCREW (m5 x 12)