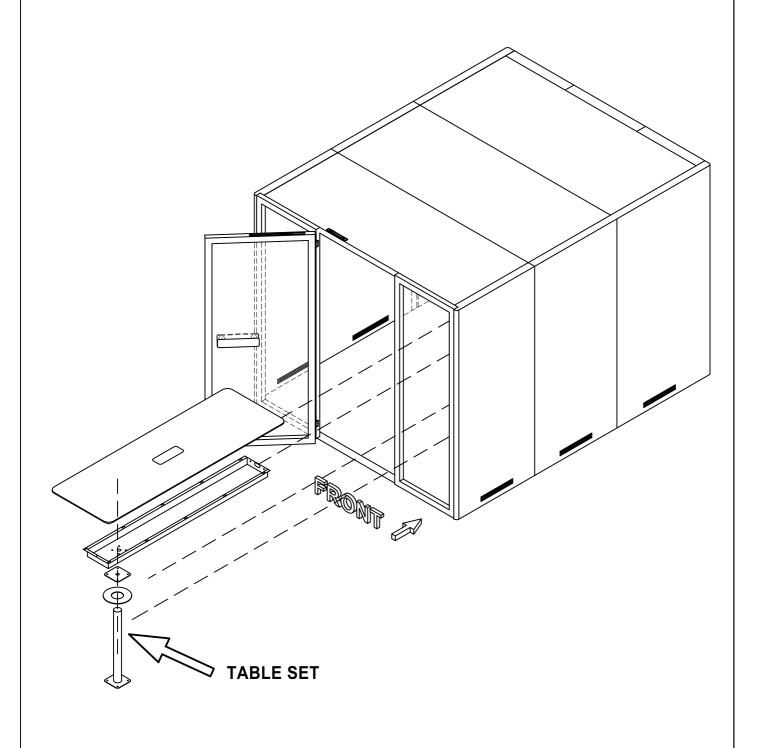

Step 1 

☐ Push to final position before setting up the booth

Step 3 ullet Level the base before installation

DETAIL: (A)

DETAIL: (B)

Cap screw with flat washer (m8 x 20zp)

Hex NUT (m8)

Cap screw with flat washer (m8 x 20zp)