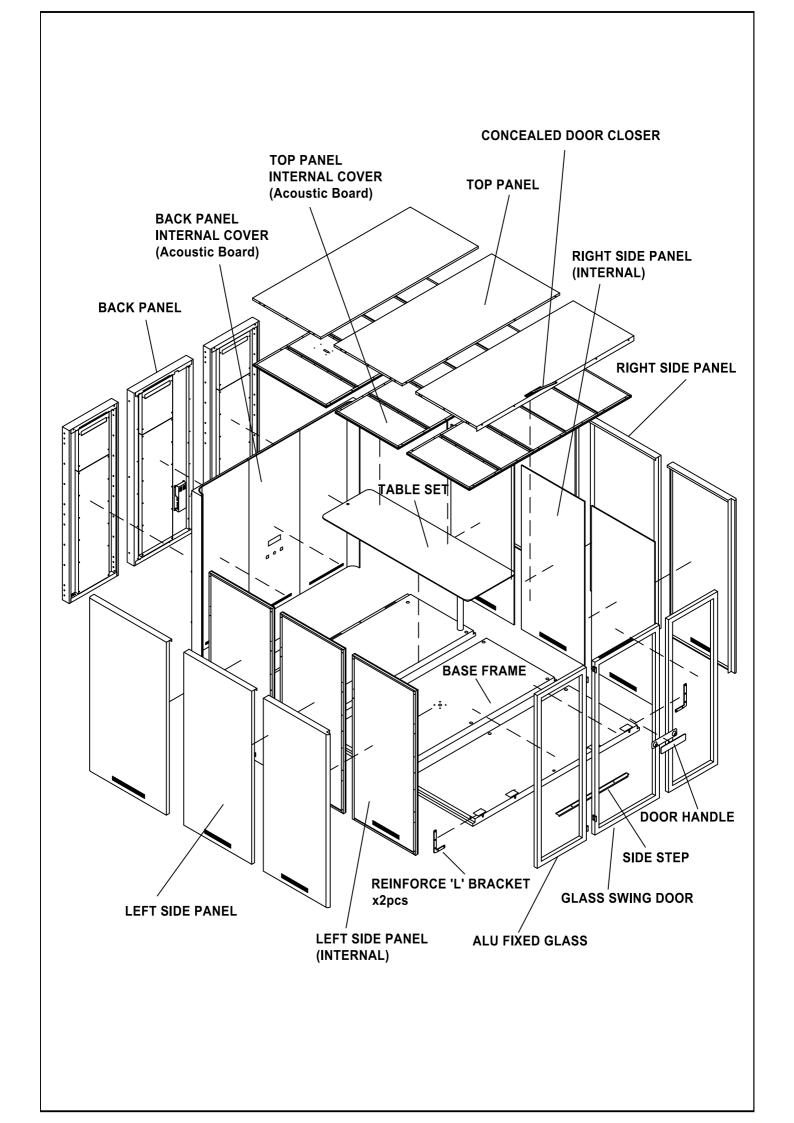

## SERIES 2 ASSEMBLY DIAGRAM

SERIES 2—C-POD 1-5 PERSON POD

## **INSTALLATION MANUAL**

C POD

Please read installation manual carefully before assemble.

First remove the accesory box. Carton number (1)

Follow the carton number when unboxing.

Complete assemble each according to the carton number and proceed to the next.