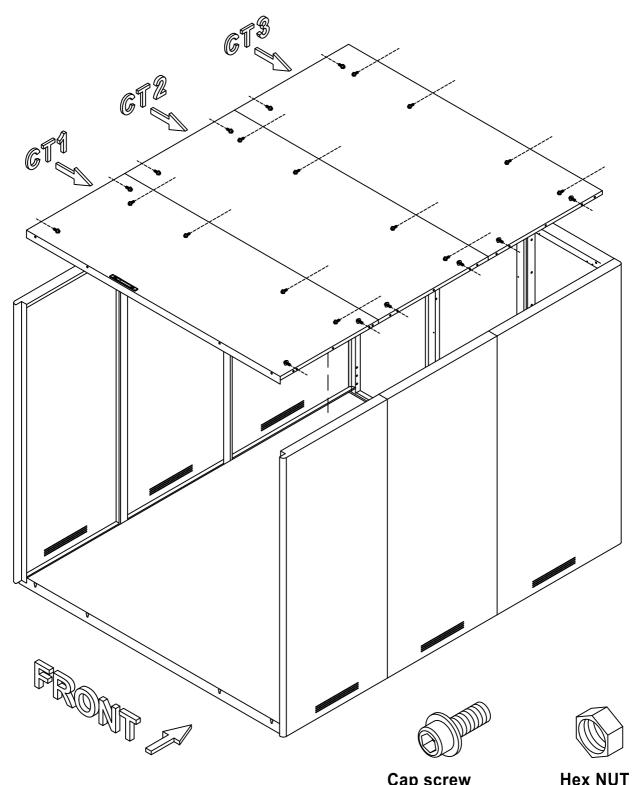

## SERIES 2 ASSEMBLY DIAGRAM

SERIES 2—C-POD 1-5 PERSON POD

## **INSTALLATION MANUAL**

C POD

Please read installation manual carefully before assemble.

First remove the accesory box. Carton number (1)

Follow the carton number when unboxing.

Complete assemble each according to the carton number and proceed to the next.