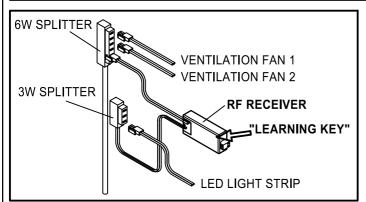

#### **PAIR WITH RF RECEIVER**

- 1- Click "learning key" on RF receiver
- 2- Click ON or OFF button on RF remote
- 3- LED lights connected with the receiver will flicker once
- 4- The receiver is paired with remote successfully

#### **HOW TO DELETE THE PAIRING**

1- Press and hold down "learning key" on the RF receiver for over 3 seconds until connected LED lights flicker twice, which means the pairing deleted successfully.