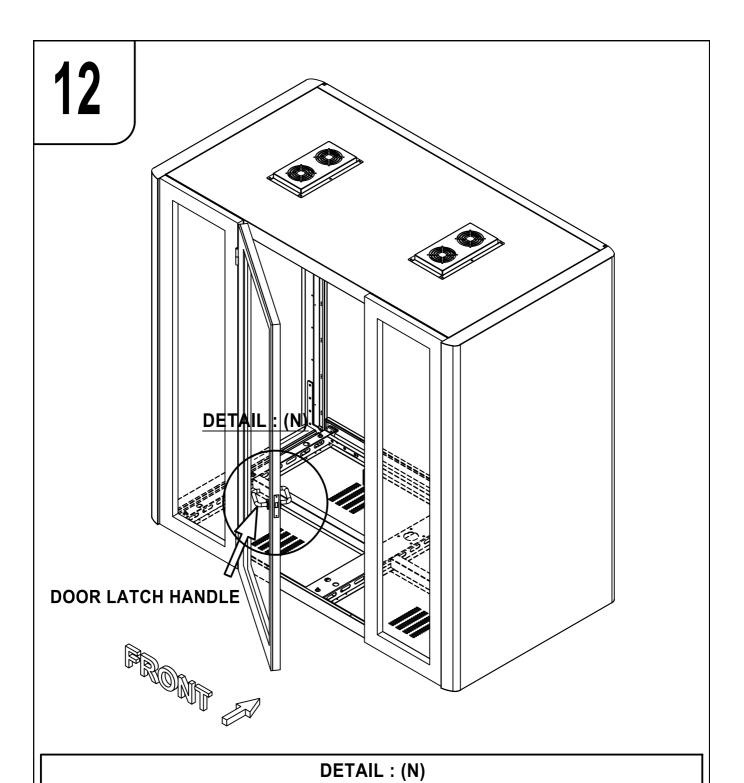

# **ASSEMBLY DIAGRAM**



D-POD

MEETING POD 1-4 PEOPLE

# **INSTALLATION MANUAL**

PHONE BOOTH SERIES D POD



## **ATTENTION**

Please read this instruction carefully and check all the parts before assembly.

Please be careful during the assembly to prevent hurting or damage of product.

























### **DETAIL**: (M)











#### **DETAIL**: (O)







Before the first use, please open the battery cover and remove the \*protective film\*

#### **PAIR WITH RF RECEIVER**

- 1- Click "learning key" on RF receiver
- 2- Click ON or OFF button on RF remote
- 3- LED lights connected with the receiver will flicker once
- 4- The receiver is paired with remote successfully

#### **HOW TO DELETE THE PAIRING**

1- Press and hold down "learning key" on the RF receiver for over 3 seconds until connected LED lights flicker twice, which means the pairing deleted successfully.





# **DETAIL**: (P)