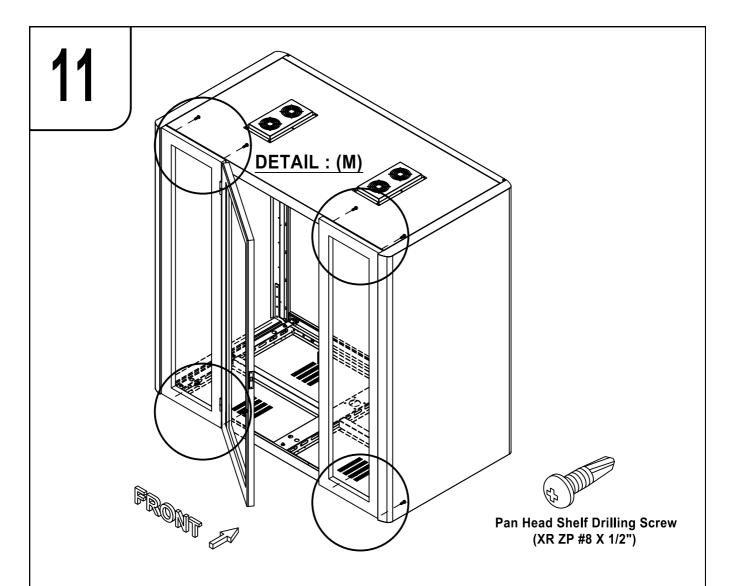

# **ASSEMBLY DIAGRAM**



D-POD

MEETING POD 1-4 PEOPLE

# **INSTALLATION MANUAL**

PHONE BOOTH SERIES D POD



## **ATTENTION**

Please read this instruction carefully and check all the parts before assembly.

Please be careful during the assembly to prevent hurting or damage of product.

























### **DETAIL**: (M)











#### **DETAIL**: (O)







Before the first use, please open the battery cover and remove the \*protective film\*

#### **PAIR WITH RF RECEIVER**

- 1- Click "learning key" on RF receiver
- 2- Click ON or OFF button on RF remote
- 3- LED lights connected with the receiver will flicker once
- 4- The receiver is paired with remote successfully

#### **HOW TO DELETE THE PAIRING**

1- Press and hold down "learning key" on the RF receiver for over 3 seconds until connected LED lights flicker twice, which means the pairing deleted successfully.





# **DETAIL**: (P)