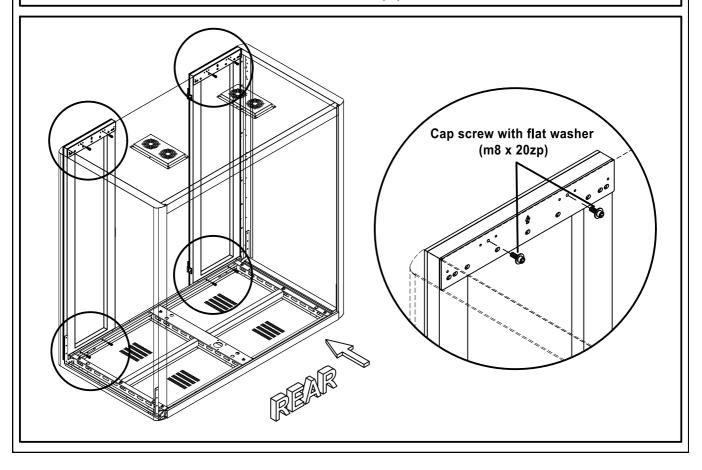

# **ASSEMBLY DIAGRAM**



D-POD

MEETING POD 1-4 PEOPLE

# **INSTALLATION MANUAL**

PHONE BOOTH SERIES D POD



## **ATTENTION**

Please read this instruction carefully and check all the parts before assembly.

Please be careful during the assembly to prevent hurting or damage of product.

























### **DETAIL**: (M)











#### **DETAIL**: (O)







Before the first use, please open the battery cover and remove the \*protective film\*

#### **PAIR WITH RF RECEIVER**

- 1- Click "learning key" on RF receiver
- 2- Click ON or OFF button on RF remote
- 3- LED lights connected with the receiver will flicker once
- 4- The receiver is paired with remote successfully

#### **HOW TO DELETE THE PAIRING**

1- Press and hold down "learning key" on the RF receiver for over 3 seconds until connected LED lights flicker twice, which means the pairing deleted successfully.





# **DETAIL**: (P)