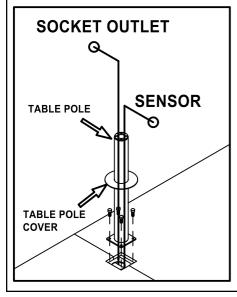

*ATTENTION**

Please read this instruction carefully and check all the parts before assembly.

Please be careful during the assembly to prevent hurting or damage of product.

























### **DETAIL**: (M)











#### **DETAIL**: (O)







Before the first use, please open the battery cover and remove the \*protective film\*

#### **PAIR WITH RF RECEIVER**

- 1- Click "learning key" on RF receiver
- 2- Click ON or OFF button on RF remote
- 3- LED lights connected with the receiver will flicker once
- 4- The receiver is paired with remote successfully

#### **HOW TO DELETE THE PAIRING**

1- Press and hold down "learning key" on the RF receiver for over 3 seconds until connected LED lights flicker twice, which means the pairing deleted successfully.





# **DETAIL**: (P)