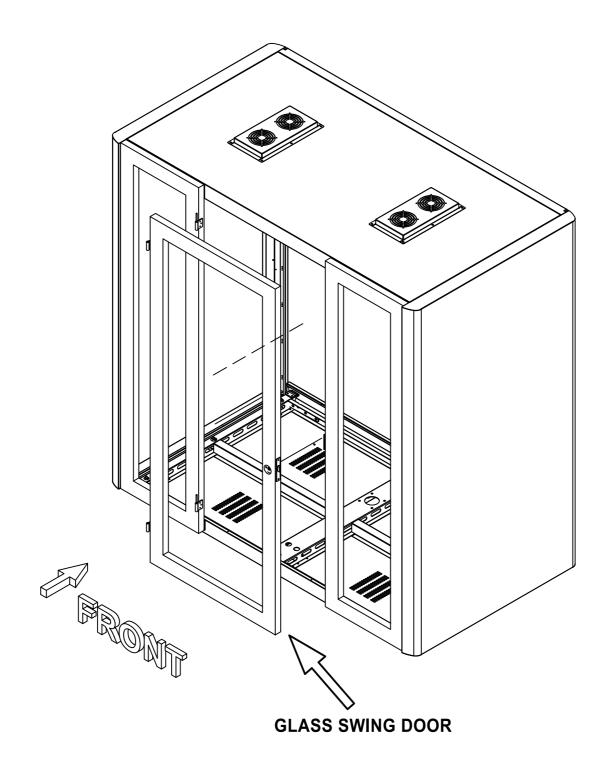

# **ASSEMBLY DIAGRAM**



D-POD

MEETING POD 1-4 PEOPLE

# **INSTALLATION MANUAL**

PHONE BOOTH SERIES D POD



## **ATTENTION**

Please read this instruction carefully and check all the parts before assembly.

Please be careful during the assembly to prevent hurting or damage of product.

























### **DETAIL**: (M)











#### **DETAIL**: (O)







Before the first use, please open the battery cover and remove the \*protective film\*

#### **PAIR WITH RF RECEIVER**

- 1- Click "learning key" on RF receiver
- 2- Click ON or OFF button on RF remote
- 3- LED lights connected with the receiver will flicker once
- 4- The receiver is paired with remote successfully

#### **HOW TO DELETE THE PAIRING**

1- Press and hold down "learning key" on the RF receiver for over 3 seconds until connected LED lights flicker twice, which means the pairing deleted successfully.





# **DETAIL**: (P)