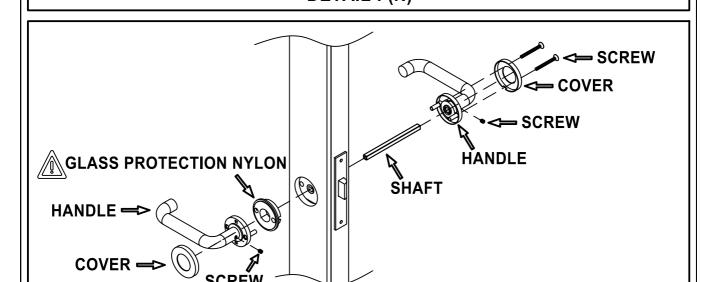

# **ASSEMBLY DIAGRAM**



D-POD

MEETING POD 1-4 PEOPLE

# **INSTALLATION MANUAL**

PHONE BOOTH SERIES D POD



## **ATTENTION**

Please read this instruction carefully and check all the parts before assembly.

Please be careful during the assembly to prevent hurting or damage of product.

























### **DETAIL**: (M)











#### **DETAIL**: (O)







Before the first use, please open the battery cover and remove the \*protective film\*

#### **PAIR WITH RF RECEIVER**

- 1- Click "learning key" on RF receiver
- 2- Click ON or OFF button on RF remote
- 3- LED lights connected with the receiver will flicker once
- 4- The receiver is paired with remote successfully

#### **HOW TO DELETE THE PAIRING**

1- Press and hold down "learning key" on the RF receiver for over 3 seconds until connected LED lights flicker twice, which means the pairing deleted successfully.





# **DETAIL**: (P)