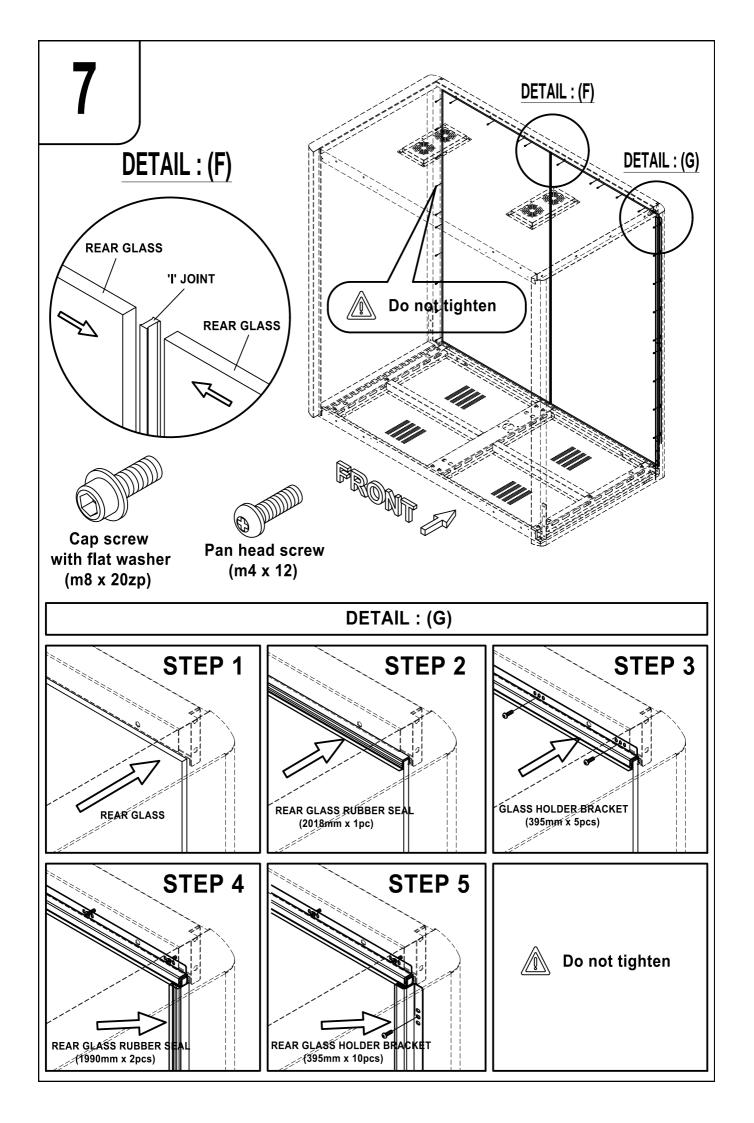

# **ASSEMBLY DIAGRAM**



D-POD

MEETING POD 1-4 PEOPLE

# **INSTALLATION MANUAL**

PHONE BOOTH SERIES D POD



## **ATTENTION**

Please read this instruction carefully and check all the parts before assembly.

Please be careful during the assembly to prevent hurting or damage of product.

























### **DETAIL**: (M)











#### **DETAIL**: (O)







Before the first use, please open the battery cover and remove the \*protective film\*

#### **PAIR WITH RF RECEIVER**

- 1- Click "learning key" on RF receiver
- 2- Click ON or OFF button on RF remote
- 3- LED lights connected with the receiver will flicker once
- 4- The receiver is paired with remote successfully

#### **HOW TO DELETE THE PAIRING**

1- Press and hold down "learning key" on the RF receiver for over 3 seconds until connected LED lights flicker twice, which means the pairing deleted successfully.





# **DETAIL**: (P)