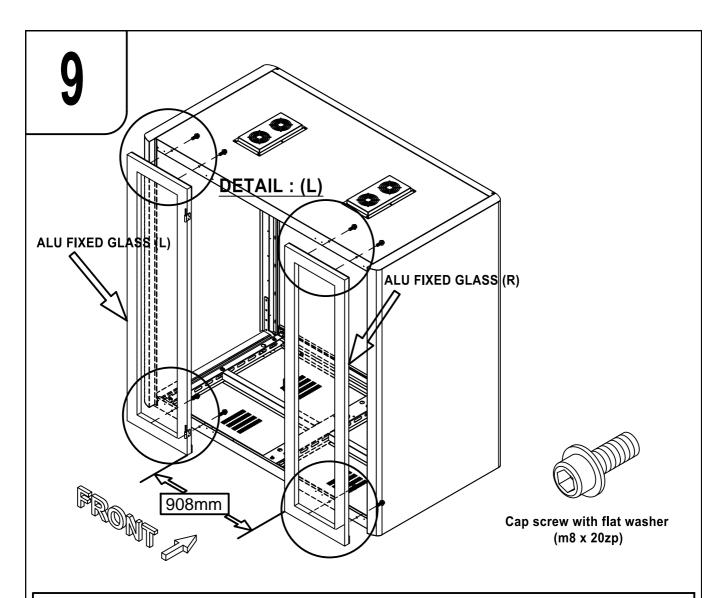

# **ASSEMBLY DIAGRAM**



D-POD

MEETING POD 1-4 PEOPLE

# **INSTALLATION MANUAL**

PHONE BOOTH SERIES D POD



## **ATTENTION**

Please read this instruction carefully and check all the parts before assembly.

Please be careful during the assembly to prevent hurting or damage of product.

























### **DETAIL**: (M)











#### **DETAIL**: (O)







Before the first use, please open the battery cover and remove the \*protective film\*

#### **PAIR WITH RF RECEIVER**

- 1- Click "learning key" on RF receiver
- 2- Click ON or OFF button on RF remote
- 3- LED lights connected with the receiver will flicker once
- 4- The receiver is paired with remote successfully

#### **HOW TO DELETE THE PAIRING**

1- Press and hold down "learning key" on the RF receiver for over 3 seconds until connected LED lights flicker twice, which means the pairing deleted successfully.





# **DETAIL**: (P)