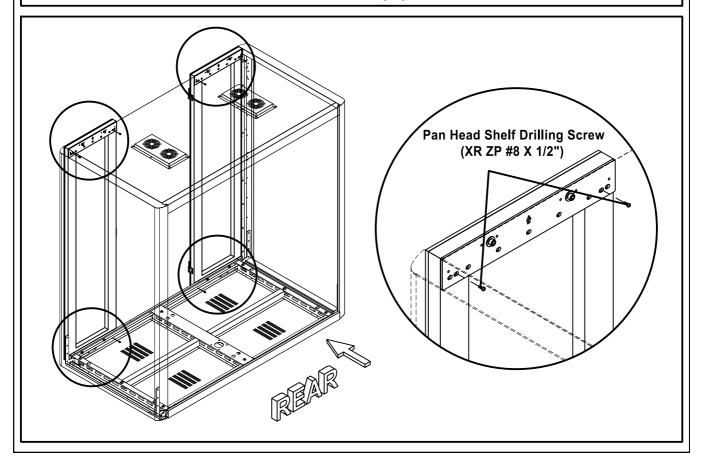

# **ASSEMBLY DIAGRAM**



D-POD

MEETING POD 1-4 PEOPLE

# **INSTALLATION MANUAL**

PHONE BOOTH SERIES D POD



## **ATTENTION**

Please read this instruction carefully and check all the parts before assembly.

Please be careful during the assembly to prevent hurting or damage of product.

























### **DETAIL**: (M)











#### **DETAIL**: (O)







Before the first use, please open the battery cover and remove the \*protective film\*

#### **PAIR WITH RF RECEIVER**

- 1- Click "learning key" on RF receiver
- 2- Click ON or OFF button on RF remote
- 3- LED lights connected with the receiver will flicker once
- 4- The receiver is paired with remote successfully

#### **HOW TO DELETE THE PAIRING**

1- Press and hold down "learning key" on the RF receiver for over 3 seconds until connected LED lights flicker twice, which means the pairing deleted successfully.





# **DETAIL**: (P)