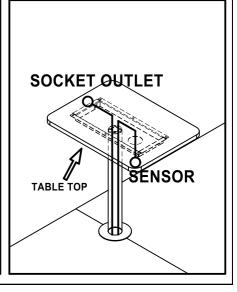

ENTION**

Please read this instruction carefully and check all the parts before assembly.

Please be careful during the assembly to prevent hurting or damage of product.

























### **DETAIL**: (M)











#### **DETAIL**: (O)







Before the first use, please open the battery cover and remove the \*protective film\*

#### **PAIR WITH RF RECEIVER**

- 1- Click "learning key" on RF receiver
- 2- Click ON or OFF button on RF remote
- 3- LED lights connected with the receiver will flicker once
- 4- The receiver is paired with remote successfully

#### **HOW TO DELETE THE PAIRING**

1- Press and hold down "learning key" on the RF receiver for over 3 seconds until connected LED lights flicker twice, which means the pairing deleted successfully.





# **DETAIL**: (P)