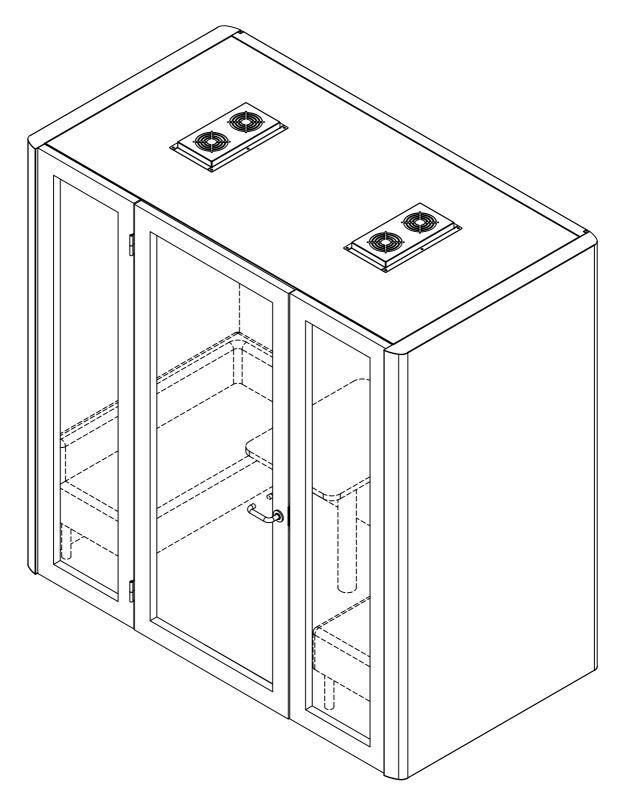

# **ASSEMBLY DIAGRAM**



D-POD

MEETING POD 1-4 PEOPLE

# **INSTALLATION MANUAL**

PHONE BOOTH SERIES D POD



## **ATTENTION**

Please read this instruction carefully and check all the parts before assembly.

Please be careful during the assembly to prevent hurting or damage of product.

























### **DETAIL**: (M)











#### **DETAIL**: (O)







Before the first use, please open the battery cover and remove the \*protective film\*

#### **PAIR WITH RF RECEIVER**

- 1- Click "learning key" on RF receiver
- 2- Click ON or OFF button on RF remote
- 3- LED lights connected with the receiver will flicker once
- 4- The receiver is paired with remote successfully

#### **HOW TO DELETE THE PAIRING**

1- Press and hold down "learning key" on the RF receiver for over 3 seconds until connected LED lights flicker twice, which means the pairing deleted successfully.





# **DETAIL**: