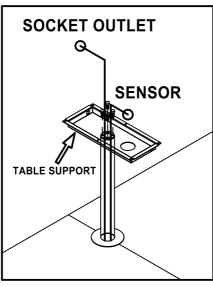

TTENTION**

Please read this instruction carefully and check all the parts before assembly.

Please be careful during the assembly to prevent hurting or damage of product.

























### **DETAIL**: (M)











#### **DETAIL**: (O)







Before the first use, please open the battery cover and remove the \*protective film\*

#### **PAIR WITH RF RECEIVER**

- 1- Click "learning key" on RF receiver
- 2- Click ON or OFF button on RF remote
- 3- LED lights connected with the receiver will flicker once
- 4- The receiver is paired with remote successfully

#### **HOW TO DELETE THE PAIRING**

1- Press and hold down "learning key" on the RF receiver for over 3 seconds until connected LED lights flicker twice, which means the pairing deleted successfully.





# **DETAIL**: (P)