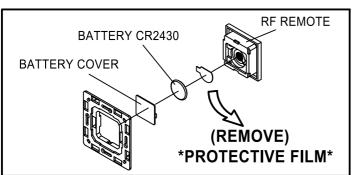

#### **DETAIL**: (O)

Before the first use, please open the battery cover and remove the \*protective film\*