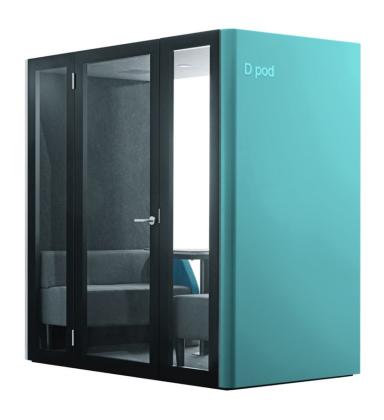

# **ASSEMBLY DIAGRAM**



D-POD

MEETING POD 1-4 PEOPLE

# **INSTALLATION MANUAL**

PHONE BOOTH SERIES D POD



## **ATTENTION**

Please read this instruction carefully and check all the parts before assembly.

Please be careful during the assembly to prevent hurting or damage of product.

























### **DETAIL**: (M)











#### **DETAIL**: (O)







Before the first use, please open the battery cover and remove the \*protective film\*

#### **PAIR WITH RF RECEIVER**

- 1- Click "learning key" on RF receiver
- 2- Click ON or OFF button on RF remote
- 3- LED lights connected with the receiver will flicker once
- 4- The receiver is paired with remote successfully

#### **HOW TO DELETE THE PAIRING**

1- Press and hold down "learning key" on the RF receiver for over 3 seconds until connected LED