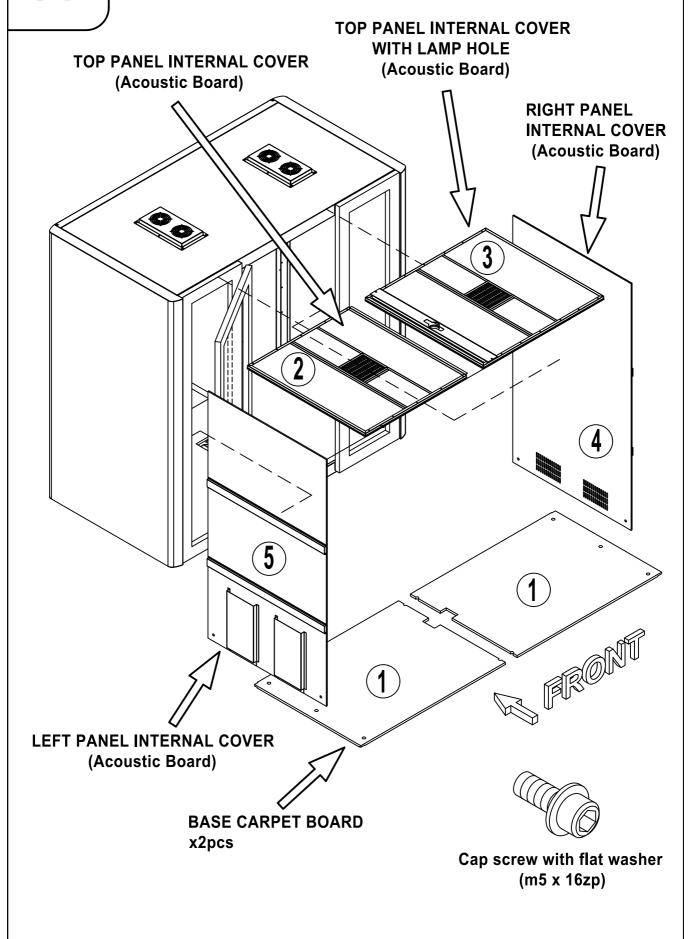

TH SERIES D POD



## **ATTENTION**

Please read this instruction carefully and check all the parts before assembly.

Please be careful during the assembly to prevent hurting or damage of product.

























### **DETAIL**: (M)











#### **DETAIL**: (O)







Before the first use, please open the battery cover and remove the \*protective film\*

#### **PAIR WITH RF RECEIVER**

- 1- Click "learning key" on RF receiver
- 2- Click ON or OFF button on RF remote
- 3- LED lights connected with the receiver will flicker once
- 4- The receiver is paired with remote successfully

#### **HOW TO DELETE THE PAIRING**

1- Press and hold down "learning key" on the RF receiver for over 3 seconds until connected LED lights flicker twice, which means the pairing deleted successfully.





# **DETAIL**: (P)