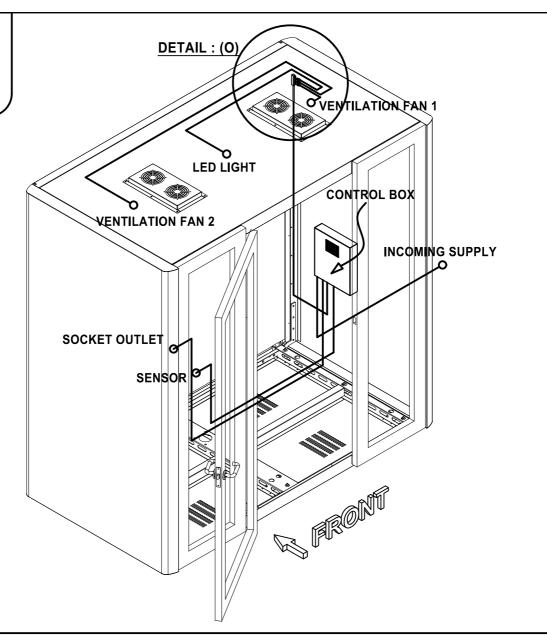

#### **DETAIL**: (O)

Before the first use, please open the battery cover and remove the \*protective film\*