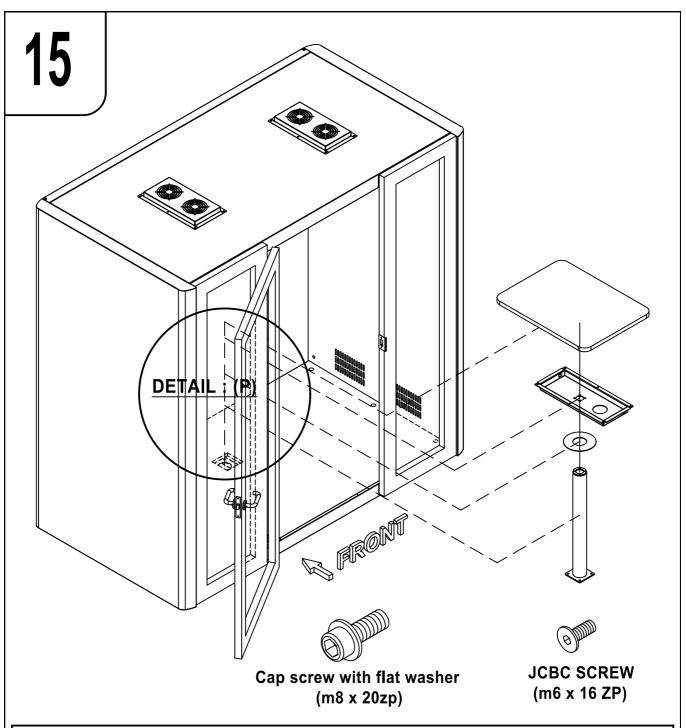

SERIES D POD



## **ATTENTION**

Please read this instruction carefully and check all the parts before assembly.

Please be careful during the assembly to prevent hurting or damage of product.

























### **DETAIL**: (M)











#### **DETAIL**: (O)







Before the first use, please open the battery cover and remove the \*protective film\*

#### **PAIR WITH RF RECEIVER**

- 1- Click "learning key" on RF receiver
- 2- Click ON or OFF button on RF remote
- 3- LED lights connected with the receiver will flicker once
- 4- The receiver is paired with remote successfully

#### **HOW TO DELETE THE PAIRING**

1- Press and hold down "learning key" on the RF receiver for over 3 seconds until connected LED lights flicker twice, which means the pairing deleted successfully.





# **DETAIL**: (P)