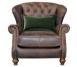

WING CHAIR
SHOWN IN SATCHEL NUTMEG
LEATHER WITH ALPINE STONE SEAT
W: 100cm H: 95cm D: 102cm

VICTORIA FOOT STOOL SHOWN IN CADENCE ALURE MOSS W: 160cm H: 38cm D: 90cm