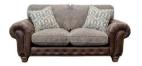

W: 271cm H: 91cm D: 110cm

LARGE SPLIT SOFA
SHOWN IN SATCHEL NUTWING LEATHER WITH ALPINE
STONE SEAT AND COORDINATING CUSHIONS
W: 233cm H: 91cm D: 110cm

SMALL SOFA
SHOWN IN SATCHEL NUTMEG LEATHER WITH ALPINE
STONE SEAT AND COORDINATING CUSHIONS
W: 195cm H: 91cm D: 110cm