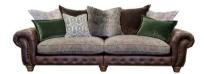

GRAND SPLIT SOFA

SHOWN IN SATCHEL NUTWEG LEATHER WITH ALPINE
STONE SEAT AND COORDINATING CUSHIONS

W: 271cm H: 91cm D: 110cm

LARGE SPLIT SOFA

SHOWN IN SATCHEL NUTMEG LEATHER WITH ALPINE
STONE SEAT AND COORDINATING CUSHIONS

W: 233cm H: 91cm D: 110cm

SMALL SOFA
SHOWN IN SATCHEL NUTMEG LEATHER WITH ALPINE
STONE SEAT AND COORDINATING CUSHIONS
W: 195cm H: 91cm D: 110cm

GRAND SPLIT SOFA

SHOWN IN SATCHEL NUTMEG LEATHER WITH ALPINE
STONE SEAT AND COORDINATING CUSHIONS