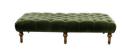

WING CHAIR
SHOWN IN SATCHEL NUTMEG
LEATHER WITH ALPINE STONE SEAT
W: 100cm H: 95cm D: 102cm

VICTORIA FOOT STOOL SHOWN IN CADENCE ALURE MOSS W: 160cm H: 38cm D: 90cm