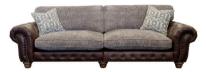

GRAND SPLIT SOFA

SHOWN IN SATCHEL NUTWEG LEATHER WITH ALPINE
STONE SEAT AND COORDINATING CUSHIONS

W: 271cm H: 91cm D: 110cm

LARGE SPLIT SOFA

SHOWN IN SATCHEL NUTMEG LEATHER WITH ALPINE
STONE SEAT AND COORDINATING CUSHIONS