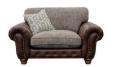

SNUGGLER CHAIR
SHOWN IN SATCHEL NUTMEG LEATHER WITH ALPINE
STONE SEAT AND COORDINATING CUSHIONS
W: 150cm H: 91cm D: 110cm

SNUGGLER CHAIR
SHOWN IN SATCHEL NUTMEG LEATHER WITH ALPINE
STONE SEAT AND COORDINATING CUSHIONS
W: 150cm H: 91cm D: 110cm