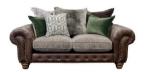

W: 233cm H: 91cm D: 110cm

SMALL SOFA
SHOWN IN SATCHEL NUTMEG LEATHER WITH ALPINE
STONE SEAT AND COORDINATING CUSHIONS
W: 195cm H: 91cm D: 110cm

GRAND SPLIT SOFA

SHOWN IN SATCHEL NUTMEG LEATHER WITH ALPINE
STONE SEAT AND COORDINATING CUSHIONS

W: 271cm H: 91cm D: 110cm

LARGE SPLIT SOFA
SHOWN IN SATCHEL NUTWING LEATHER WITH ALPINE
STONE SEAT AND COORDINATING CUSHIONS
W: 233cm H: 91cm D: 110cm

SMALL SOFA
SHOWN IN SATCHEL NUTMEG LEATHER WITH ALPINE
STONE SEAT AND COORDINATING CUSHIONS
W: 195cm H: 91cm D: 110cm