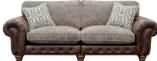

W: 233cm H: 91cm D: 110cm

SMALL SOFA
SHOWN IN SATCHEL NUTMEG LEATHER WITH ALPINE
STONE SEAT AND COORDINATING CUSHIONS
W: 195cm H: 91cm D: 110cm

GRAND SPLIT SOFA

SHOWN IN SATCHEL NUTMEG LEATHER WITH ALPINE
STONE SEAT AND COORDINATING CUSHIONS

W: 271cm H: 91cm D: 110cm

LARGE SPLIT SOFA
SHOWN IN SATCHEL NUTWING LEATHER WITH ALPINE
STONE SEAT AND COORDINATING CUSHIONS
W: 233cm H: 91cm D: 110cm

SMALL SOFA
SHOWN IN SATCHEL NUTMEG LEATHER WITH ALPINE
STONE SEAT AND COORDINATING CUSHIONS
W: 195cm H: 91cm D: 110cm