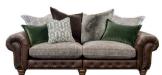

GRAND SPLIT SOFA

SHOWN IN SATCHEL NUTWEG LEATHER WITH ALPINE
STONE SEAT AND COORDINATING CUSHIONS

W: 271cm H: 91cm D: 110cm

LARGE SPLIT SOFA

SHOWN IN SATCHEL NUTMEG LEATHER WITH ALPINE
STONE SEAT AND COORDINATING CUSHIONS

W: 233cm H: 91cm D: 110cm

SMALL SOFA
SHOWN IN SATCHEL NUTMEG LEATHER WITH ALPINE
STONE SEAT AND COORDINATING CUSHIONS
W: 195cm H: 91cm D: 110cm

GRAND SPLIT SOFA

SHOWN IN SATCHEL NUTMEG LEATHER WITH ALPINE
STONE SEAT AND COORDINATING CUSHIONS