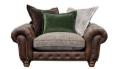

SNUGGLER CHAIR
SHOWN IN SATCHEL NUTMEG LEATHER WITH ALPINE
STONE SEAT AND COORDINATING CUSHIONS
W: 150cm H: 91cm D: 110cm

SNUGGLER CHAIR
SHOWN IN SATCHEL NUTMEG LEATHER WITH ALPINE
STONE SEAT AND COORDINATING CUSHIONS
W: 150cm H: 91cm D: 110cm