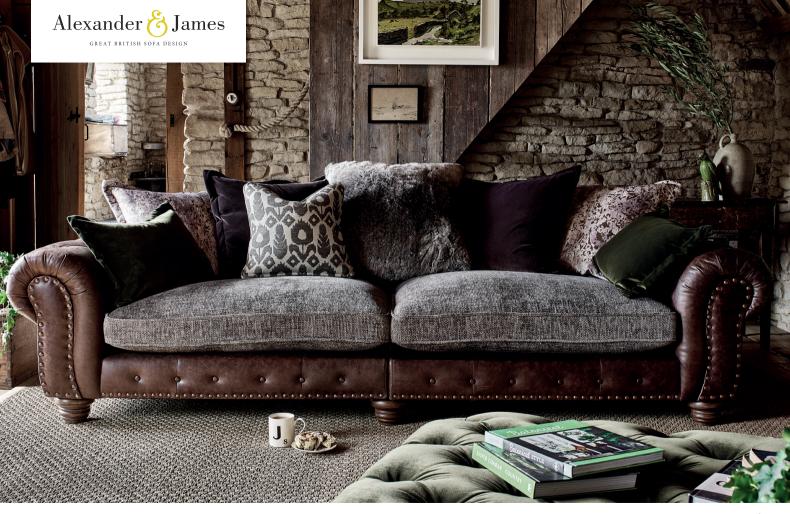

GRAND SPLIT SOFA

SHOWN IN SATCHEL NUTWEG LEATHER WITH ALPINE
STONE SEAT AND COORDINATING CUSHIONS

W: 271cm H: 91cm D: 110cm

LARGE SPLIT SOFA

SHOWN IN SATCHEL NUTMEG LEATHER WITH ALPINE
STONE SEAT AND COORDINATING CUSHIONS

W: 233cm H: 91cm D: 110cm

SMALL SOFA
SHOWN IN SATCHEL NUTMEG LEATHER WITH ALPINE
STONE SEAT AND COORDINATING CUSHIONS
W: 195cm H: 91cm D: 110cm

GRAND SPLIT SOFA

SHOWN IN SATCHEL NUTMEG LEATHER WITH ALPINE
STONE SEAT AND COORDINATING CUSHIONS

W: 271cm H: 91cm D: 110cm

LARGE SPLIT SOFA
SHOWN IN SATCHEL NUTWING LEATHER WITH ALPINE
STONE SEAT AND COORDINATING CUSHIONS
W: 233cm H: 91cm D: 110cm

SMALL SOFA
SHOWN IN SATCHEL NUTMEG LEATHER WITH ALPINE
STONE SEAT AND COORDINATING CUSHIONS
W: 195cm H: 91cm D: 110cm