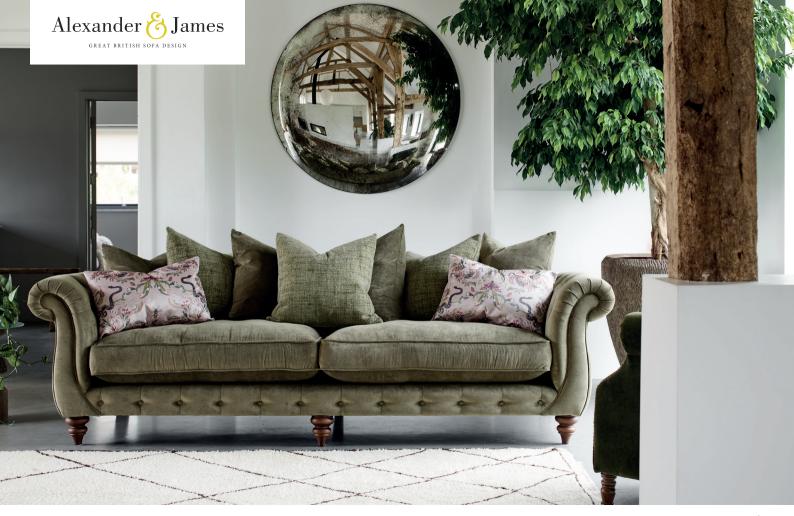

This tailored combination of swishy curves brings the outside opulently in - with the glamour of a fresh, green, ornamental garden. Pare back with simple bolsters or add drama and flamboyance with a NEW twisted classic pattern.

## 4 SEATER SOFA

SHOWN IN AQUA VELVET SAGE FABRIC W: 266m H: 90cm (SH 51cm) D: 102cm

SH = Seat Height

## Insanely comfortable sofas. Unwind - British style...