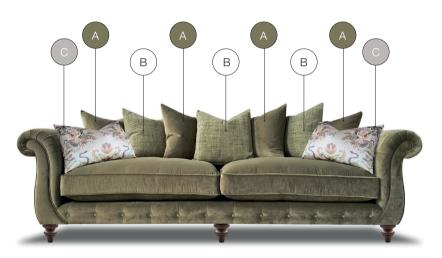

## HOW TO ORDER

- Available in: Full Fabric only
- Select a Plain Fabric from any Plains Swatch for the Sofa Body. Your A cushions will match this fabric
- Choose any Plain or Pattern Fabric for your B Cushions
- Choose any Plain or Pattern Fabric for your C Bolster Cushions
- Select Foot option: