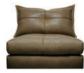

2 SEATER SOFA SHOWN IN SOUL CAMEL LEATHER W: 184 cm H: 87cm D: 115cm

3 SEATER ONE ARM LHF/RHF SHOWN IN SOUL CAMEL LEATHER W: 200 cm H: 87cm D: 115cm

SINGLE UNIT ONE ARM LHE/RHE SHOWN IN SOUL CAMEL LEATHER W: 107cm H: 87cm D: 115cm