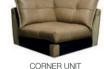

3 CORNER 3 CLOSED CORNER SHOWN IN SOUL CAMEL LEATHER W: 310cm H: 87cm D: 310cm

4 SEATER SPLIT SOFA SHOWN IN SOUL CAMEL LEATHER W: 263cm H: 87cm D: 115cm

3 SEATER SOFA SHOWN IN SOUL GRAPHITE LEATHER W: 213 cm H: 87cm D: 115cm