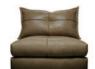

SHOWN IN SOUL CAMEL LEATHER W: 110cm H: 87cm D: 110cm

SNUGGLER SHOWN IN SOUL CAMEL LEATHER W: 123cm H: 87cm D: 115cm

SINGLE UNIT SHOWN IN SOUL CAMEL LEATHER W: 93cm H: 87cm D: 115cm

LHF (COVERED LHS) RHF (COVERED RHS) SHOWN IN SOUL CAMEL LEATHER