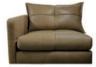

2 SEATER SOFA SHOWN IN SOUL CAMEL LEATHER W: 184 cm H: 87cm D: 115cm

3 SEATER ONE ARM LHF/RHF SHOWN IN SOUL CAMEL LEATHER W: 200 cm H: 87cm D: 115cm

SINGLE UNIT ONE ARM LHE/RHE SHOWN IN SOUL CAMEL LEATHER W: 107cm H: 87cm D: 115cm

SHOWN IN SOUL CAMEL LEATHER W: 110cm H: 87cm D: 110cm

SNUGGLER SHOWN IN SOUL CAMEL LEATHER W: 123cm H: 87cm D: 115cm

SINGLE UNIT SHOWN IN SOUL CAMEL LEATHER W: 93cm H: 87cm D: 115cm

LHF (COVERED LHS) RHF (COVERED RHS) SHOWN IN SOUL CAMEL LEATHER