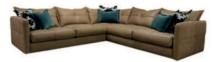

3 CORNER 3 CLOSED CORNER SHOWN IN SOUL CAMEL LEATHER W: 310cm H: 87cm D: 310cm

4 SEATER SPLIT SOFA SHOWN IN SOUL CAMEL LEATHER W: 263cm H: 87cm D: 115cm

3 SEATER SOFA SHOWN IN SOUL GRAPHITE LEATHER W: 213 cm H: 87cm D: 115cm