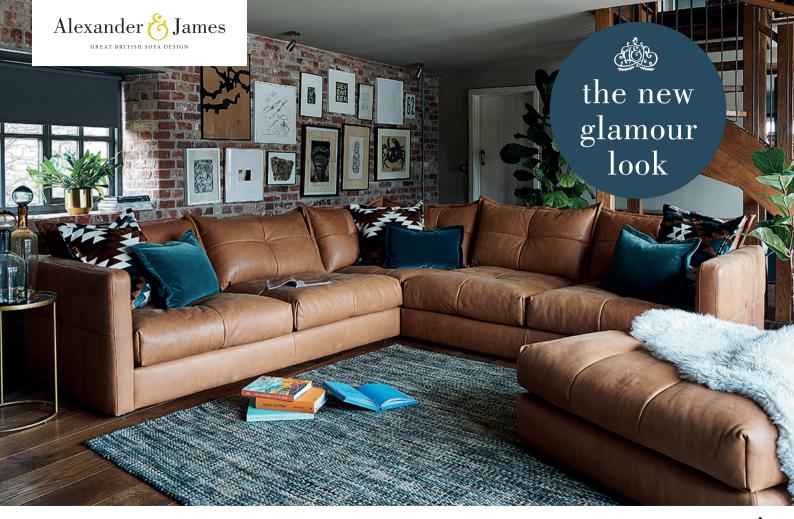

Contemporary low clung club feel in elegant NEW Soul leather. Simply stylish with just the right level of detail this social corner design looks great with added splashes of earth graphic accents. Modular with scale, create a space as sociable as you like.

3 CORNER 3 CLOSED CORNER SHOWN IN SOUL CAMEL LEATHER W: 310cm H: 87cm D: 310cm

4 SEATER SPLIT SOFA SHOWN IN SOUL CAMEL LEATHER W: 263cm H: 87cm D: 115cm

3 SEATER SOFA SHOWN IN SOUL GRAPHITE LEATHER W: 213 cm H: 87cm D: 115cm