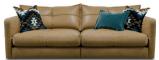

2 SEATER SOFA SHOWN IN SOUL CAMEL LEATHER W: 184 cm H: 87cm D: 115cm

3 SEATER ONE ARM LHF/RHF SHOWN IN SOUL CAMEL LEATHER W: 200 cm H: 87cm D: 115cm

SINGLE UNIT ONE ARM LHE/RHE SHOWN IN SOUL CAMEL LEATHER W: 107cm H: 87cm D: 115cm