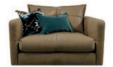

SHOWN IN SOUL CAMEL LEATHER W: 110cm H: 87cm D: 110cm

SNUGGLER SHOWN IN SOUL CAMEL LEATHER W: 123cm H: 87cm D: 115cm

SINGLE UNIT SHOWN IN SOUL CAMEL LEATHER W: 93cm H: 87cm D: 115cm

LHF (COVERED LHS) RHF (COVERED RHS) SHOWN IN SOUL CAMEL LEATHER