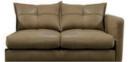

2 SEATER SOFA SHOWN IN SOUL CAMEL LEATHER W: 184 cm H: 87cm D: 115cm

3 SEATER ONE ARM LHF/RHF SHOWN IN SOUL CAMEL LEATHER W: 200 cm H: 87cm D: 115cm

SINGLE UNIT ONE ARM LHE/RHE SHOWN IN SOUL CAMEL LEATHER W: 107cm H: 87cm D: 115cm