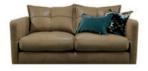

2 SEATER SOFA SHOWN IN SOUL CAMEL LEATHER W: 184 cm H: 87cm D: 115cm

3 SEATER ONE ARM LHF/RHF SHOWN IN SOUL CAMEL LEATHER W: 200 cm H: 87cm D: 115cm

SINGLE UNIT ONE ARM LHE/RHE SHOWN IN SOUL CAMEL LEATHER W: 107cm H: 87cm D: 115cm