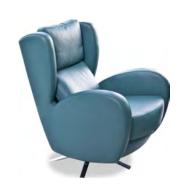

Width 77 cm 100 cm Heigth Depth 97 cm 50 cm Seat heigth Arm heigth 68 cm Back heigth 65 cm Depth when open - cm

## **Technical information**

Frame Frame of pine wood and MDF

Seat suspension N.E.A.

Back suspension Webbing 80mm

Polyurethane 30kg + fibre Seat foam Seat firmness Medium Foam (white) Back cushions Fibre Fibersilk 100%

Loose cushions

Legs options Swivel base

Colours Chrome, Nube, Dark grey, Natural metal

Removable cover Seat and back\*

Frame and seat suspension: livetime warranty Guarantee

Rest of pieces: 3 years\*

\*6-month guaranty extension by activating it on the web