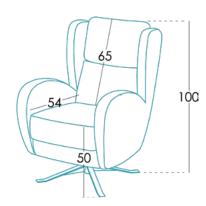

Width 77 cm 100 cm Heigth Depth 97 cm 50 cm Seat heigth Arm heigth 68 cm Back heigth 65 cm Depth when open - cm