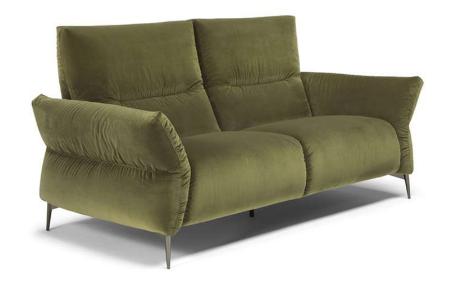

### TECHNICAL INFORMATION

| *        | COVERING | Leather 🗸        | Soft Cover                                |                                 |             |                                                 |
|----------|----------|------------------|-------------------------------------------|---------------------------------|-------------|-------------------------------------------------|
| <b>*</b> | LEGS     | Wood             | Metal                                     | Plastic                         | Castors     | Upholstered                                     |
| 4        | FILLING  | Arms             | Fiber Seat Foam Feather/Fiber Mix Feather | cushion Fiber Foam Feather/Fibe | Back cushic | n ☐ Fiber  ✓ Foam ☐ Feather/Fiber Mix ☐ Feather |
| <u>`</u> | COMFORT  | Standard Comfort | Firm Comfort                              |                                 |             |                                                 |
| *        | FUNCTION | Bed              | Electric motion                           | Motion 🗸                        | Recliner    | Sliding                                         |
| *        | OPTIONS  | Nails            | Removable                                 | Contrast Stitching              |             |                                                 |
|          |          |                  |                                           |                                 |             |                                                 |