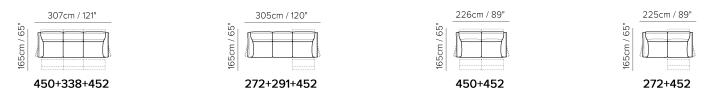

Vers.



■ Vers. 446



#### **SCHEMATICS**



#### **COMPOSITION EXAMPLES**





# Macao C255

### TECHNICAL INFORMATION

| *        | COVERING | Leather 🗸        | Soft Cover                                |                                 |             |                                                 |
|----------|----------|------------------|-------------------------------------------|---------------------------------|-------------|-------------------------------------------------|
| <b>*</b> | LEGS     | Wood             | Metal                                     | Plastic                         | Castors     | Upholstered                                     |
| 4        | FILLING  | Arms             | Fiber Seat Foam Feather/Fiber Mix Feather | cushion Fiber Foam Feather/Fibe | Back cushic | n ☐ Fiber  ✓ Foam ☐ Feather/Fiber Mix ☐ Feather |
| <u>`</u> | CO