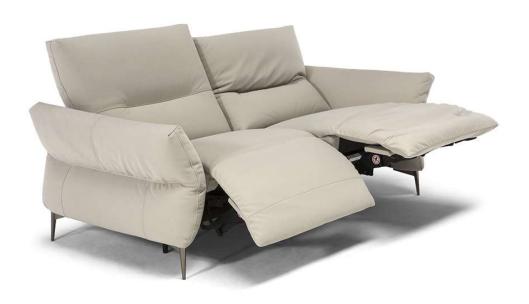

### TECHNICAL INFORMATION

| *        | COVERING | Leather 🗸        | Soft Cover                                |                                 |             |                                                 |
|----------|----------|------------------|-------------------------------------------|---------------------------------|-------------|-------------------------------------------------|
| <b>*</b> | LEGS     | Wood             | Metal                                     | Plastic                         | Castors     | Upholstered                                     |
| 4        | FILLING  | Arms             | Fiber Seat Foam Feather/Fiber Mix Feather | cushion Fiber Foam Feather/Fibe | Back cushic | n ☐ Fiber  ✓ Foam ☐ Feather/Fiber Mix ☐ Feather |
| <u>`</u> | COMFORT  | Standard Comfort | Firm Comfort                              |                                 |             |                                                 |
| *        | FUNCTION | Bed              | Electric motion                           | Motion 🗸                        | Recliner    | Sliding                                         |
| *        | OPTIONS  | Nails            | Removable                                 | Contrast Stitching              |             |                                                 |
|          |          |                  |                                           |                                 |             |                                                 |