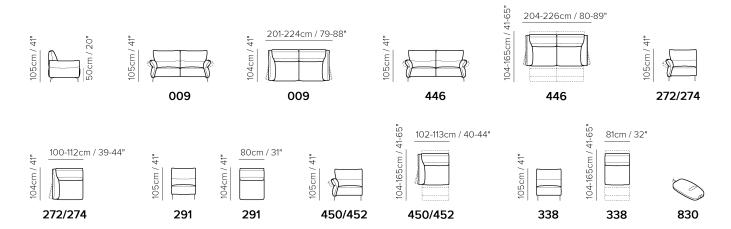

Vers.



■ Vers. 446



#### **SCHEMATICS**



#### **COMPOSITION EXAMPLES**





# Macao C255

### TECHNICAL INFORMATION

| *        | COVERING | Leather 🗸        | Soft Cover                                |                                 |             |                                                 |
|----------|----------|------------------|-------------------------------------------|---------------------------------|-------------|-------------------------------------------------|
| <b>*</b> | LEGS     | Wood             | Metal                                     | Plastic                         | Castors     | Upholstered                                     |
| 4        | FILLING  | Arms             | Fiber Seat Foam Feather/Fiber Mix Feather | cushion Fiber Foam Feather/Fibe | Back cushic | n ☐ Fiber  ✓ Foam ☐ Feather/Fibe