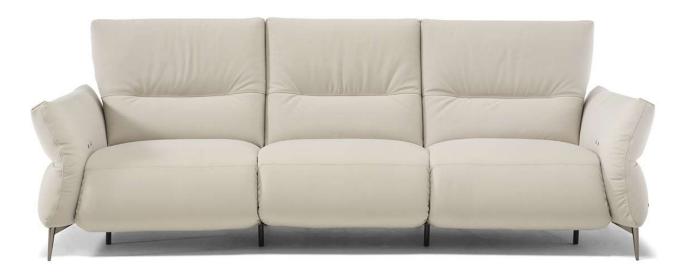

# Macao C255

### TECHNICAL INFORMATION

| *        | COVERING | Leather 🗸        | Soft Cover                                |                                 |             |                                                 |
|----------|----------|------------------|-------------------------------------------|---------------------------------|-------------|-------------------------------------------------|
| <b>*</b> | LEGS     | Wood             | Metal                                     | Plastic                         | Castors     | Upholstered                                     |
| 4        | FILLING  | Arms             | Fiber Seat Foam Feather/Fiber Mix Feather | cushion Fiber Foam Feather/Fibe | Back cushic | n ☐ Fiber  ✓ Foam ☐ Feather/Fiber Mix ☐ Feather |
| <u>`</u> | COMFORT  | Standard Comfort | Firm Comfort                              |                                 |             |                                                 |
| *        | FUNCTION | Bed              | Electric motion                           | Motion 🗸                        | Recliner    | Sliding                                         |
| *        | OPTIONS  | Nails            | Removable                                 | Contrast Stitching              |             |                                                 |
|          |          |                  |                                           |                                 |             |                                                 |