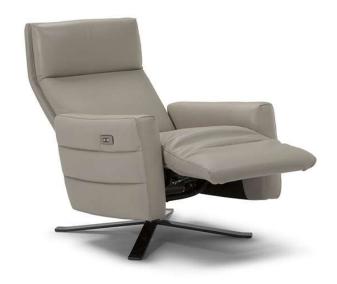

## Istante B958

## TECHNICAL INFORMATION

| *        | COVERING | Leather 🗸        | Soft Cover                                        |                                 |              |                                      |
|----------|----------|------------------|---------------------------------------------------|---------------------------------|--------------|--------------------------------------|
| #        | LEGS     | Wood             | Metal<br>🗸                                        | Plastic                         | Castors      | Upholstered                          |
| 4        | FILLING  | ✓ F              | iber Seat<br>foam<br>feather/Fiber Mix<br>feather | cushion Fiber Foam Feather/Fibe | Back cushion | Fiber Foam Feather/Fiber Mix Feather |
| <u>L</u> | COMFORT  | Standard Comfort | Firm Comfort                                      |                                 |              |                                      |
| *        | FUNCTION | Bed              | Electric motion                                   | Motion                          | Recliner     | Sliding                              |
| *        | OPTIONS  | Nails            | Removable                                         | Contrast Stitching              |              |                                      |

## **NOTES**

- LEATHER: Model available only in Top Grain leather
- The model has external switch on the side panel to activate the mechanism.
- Tight Seat Cushion (the seat cushions of the models are fixed to the frame)
- Tight Back Cushion (the back cushions of the models are fixed to the frame)
- Wood Frame
- With Feet Assembled (the model will be loaded with feet already mounted on the sofa)
- Plastic Wrap (the model will be wrapped in a plastic bag)
- Base available in unique metal finishing anthracite