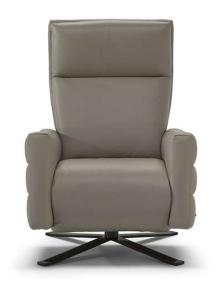

## Istante B958

## TECHNICAL INFORMATION

| *        | COVERING | Leather 🗸        | Soft Cover                                        |                                 |              |                                      |
|----------|----------|------------------|---------------------------------------------------|---------------------------------|--------------|--------------------------------------|
| #        | LEGS     | Wood             | Metal<br>🗸                                        | Plastic                         | Castors      | Upholstered                          |
| 4        | FILLING  | ✓ F              | iber Seat<br>foam<br>feather/Fiber Mix<br>feather | cushion Fiber Foam Feather/Fibe | Back cushion | Fiber Foam Feather/Fiber Mix Feather |
| <u>L</u> | COMFORT  | Standard Comfort | Firm Comfort                                      |                                 |              |                                      |
| *        | FUNCTION | Bed              | Electric motion                                   | Motion                          | Recliner     | Sliding                              |
| *        | OPTIONS  | Nails            | Removable                                         | Contrast Stitching              |              |                                      |