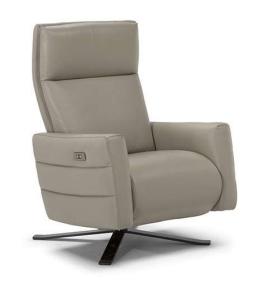

## Istante B958

## TECHNICAL INFORMATION

| *        | COVERING | Leather 🗸        | Soft Cover                                        |                                 |              |                                      |
|----------|----------|------------------|---------------------------------------------------|---------------------------------|--------------|--------------------------------------|
| #        | LEGS     | Wood             | Metal<br>🗸                                        | Plastic                         | Castors      | Upholstered                          |
| 4        | FILLING  | ✓ F              | iber Seat<br>foam<br>feather/Fiber Mix<br>feather | cushion Fiber Foam Feather/Fibe | Back cushion | Fiber Foam Feather/Fiber Mix Feather |
| <u>L</u> | COMFORT  | Standard Comfort | Firm Comfort                                      |                                 |              |                                      |
| *        | FUNCTION | Bed              | Electric motion                                   | Motion                          | Recliner     | Sliding                              |
| *        | OPTIONS  | Nails            | Removable                                         | Contrast Stitching              |              |                                      |

## **NOTES**

- LEATHER: Model available only in Top Grain leather
- The model has external switch on the side panel to activate the mechanism.
- Tight Seat Cushion (the seat cushions of the models are fixed to the frame)
- Tight Back Cushion (the back cushions of the models are fixed to the frame)
- Wood Frame
- With Feet Assembled (the model will be loaded with feet already mounted on the sofa)
- Plastic Wrap (the model will be wrapped in a plastic bag)
- Base available in unique metal finishing anthracite