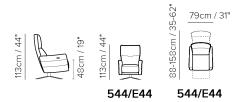

■ Vers. 544



■ Vers. 544



## **SCHEMATICS**





## Istante B958

## TECHNICAL INFORMATION

| *        | COVERING | Leather 🗸        | Soft Cover                                        |                                 |              |                                      |
|----------|----------|------------------|---------------------------------------------------|---------------------------------|--------------|--------------------------------------|
| #        | LEGS     | Wood             | Metal<br>🗸                                        | Plastic                         | Castors      | Upholstered                          |
| 4        | FILLING  | ✓ F              | iber Seat<br>foam<br>feather/Fiber Mix<br>feather | cushion Fiber Foam Feather/Fibe | Back cushion | Fiber Foam Feather/Fiber Mix Feather |
| <u>L</u> | COMFORT