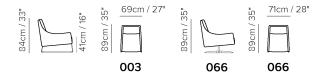

### **SCHEMATICS**

#### **NOTES**

- Tight Seat Cushion (the seat cushions of the models are fixed to the frame)
- Tight Back Cushion (the back cushions of the models are fixed to the frame)
- Wood Frame
- Plastic Wrap (the model will be wrapped in a plastic bag)
- With Feet Assembled (the model will be loaded with feet already mounted on the sofa)
- Front feet are slightly higher in respect to rear.
- Feet available in metal finishing 77 (Glossy Chromed)
- Metal base available in metal finishings 75 (Glazed Nickel) / 78 (Black Chrome)
- Feet height 23,0/17,0 cm