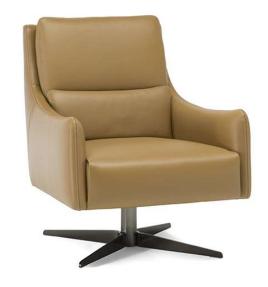

## Gloria C065

#### TECHNICAL INFORMATION

| *        | COVERING | Leather 🗸        | Soft Cover                                     |                                  |                         |                                |
|----------|----------|------------------|------------------------------------------------|----------------------------------|-------------------------|--------------------------------|
| <b>*</b> | LEGS     | Wood Upholstered | Metal<br>✓                                     | Metal 🗸                          | Plastic                 | Castors                        |
| <b>4</b> | FILLING  | ✓ F              | iber Seat<br>oam<br>eather/Fiber Mix<br>eather | t cushion Fiber Foam Feather/Fib | Back cushior<br>per Mix | Foam Feather/Fiber Mix Feather |
| <u> </u> | COMFORT  | Standard Comfort | Firm Comfort                                   |                                  |                         |                                |
| *        | FUNCTION | Bed              | Electric motion                                | Motion                           | Recliner                | Sliding                        |
| *        | OPTIONS  | Removable        | Nails                                          | Contrast Stitching               |                         |                                |