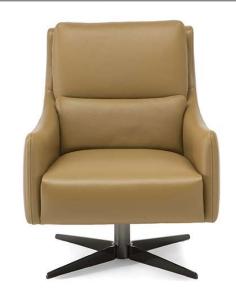

## Gloria C065

#### TECHNICAL INFORMATION

| *        | COVERING | Leather 🗸        | Soft Cover                                     |                                  |                         |                                |
|----------|----------|------------------|------------------------------------------------|----------------------------------|-------------------------|--------------------------------|
| <b>*</b> | LEGS     | Wood Upholstered | Metal<br>✓                                     | Metal 🗸                          | Plastic                 | Castors                        |
| <b>4</b> | FILLING  | ✓ F              | iber Seat<br>oam<br>eather/Fiber Mix<br>eather | t cushion Fiber Foam Feather/Fib | Back cushior<br>per Mix | Foam Feather/Fiber Mix Feather |
| <u> </u> | COMFORT  | Standard Comfort | Firm Comfort                                   |                                  |                         |                                |
| *        | FUNCTION | Bed              | Electric motion                                | Motion                           | Recliner                | Sliding                        |
| *        | OPTIONS  | Removable        | Nails                                          | Contrast Stitching               |                         |                                |