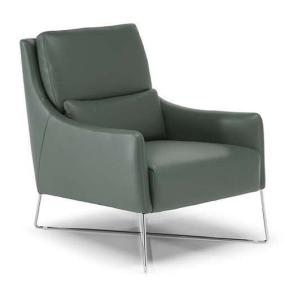

## Gloria C065

#### TECHNICAL INFORMATION

| *        | COVERING | Leather 🗸        | Soft Cover                                     |                                  |                         |                                |
|----------|----------|------------------|------------------------------------------------|----------------------------------|-------------------------|--------------------------------|
| <b>*</b> | LEGS     | Wood Upholstered | Metal<br>✓                                     | Metal 🗸                          | Plastic                 | Castors                        |
| <b>4</b> | FILLING  | ✓ F              | iber Seat<br>oam<br>eather/Fiber Mix<br>eather | t cushion Fiber Foam Feather/Fib | Back cushior<br>per Mix | Foam Feather/Fiber Mix Feather |
| <u> </u> | COMFORT  | Standard Comfort | Firm Comfort                                   |                                  |                         |                                |
| *        | FUNCTION | Bed              | Electric motion                                | Motion                           | Recliner                | Sliding                        |
| *        | OPTIONS  | Removable        | Nails                                          | Contrast Stitching               |                         |                                |