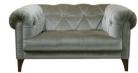

3 SEATER SOFA SHOWN IN SOUL CHOCOLATE LEATHER

W: 232cm H: 72cm D: 125cm

SNUGGLER SHOWN IN ORACLE ANTIQUE FABRIC W: 147cm H: 72cm D: 125cm

FOOT STOOL SHOWN IN ORACLE ANTIQUE FABRIC W: 182cm H: 42cm D: 86cm