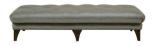

3 SEATER SOFA SHOWN IN SOUL CHOCOLATE LEATHER

W: 232cm H: 72cm D: 125cm

SNUGGLER SHOWN IN ORACLE ANTIQUE FABRIC W: 147cm H: 72cm D: 125cm

FOOT STOOL SHOWN IN ORACLE ANTIQUE FABRIC W: 182cm H: 42cm D: 86cm