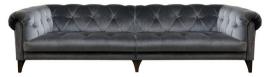

4 SEATER SOFA SHOWN IN ORACLE CHOCOLATE FABRIC W: 292cm H: 72cm D: 125cm

2 SEATER SOFA SHOWN IN SOUL CHOCOLATE LEATHER W: 203cm H: 72cm D: 125cm

VIOLA ACCENT CHAIR SHOWN IN BROCADE BRONZE FABRIC W: 84cm H: 103cm D: 105cm