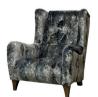

3 SEATER SOFA SHOWN IN SOUL CHOCOLATE LEATHER

W: 232cm H: 72cm D: 125cm

SNUGGLER SHOWN IN ORACLE ANTIQUE FABRIC W: 147cm H: 72cm D: 125cm

FOOT STOOL SHOWN IN ORACLE ANTIQUE FABRIC W: 182cm H: 42cm D: 86cm