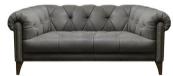

3 SEATER SOFA SHOWN IN SOUL CHOCOLATE LEATHER

W: 232cm H: 72cm D: 125cm

SNUGGLER SHOWN IN ORACLE ANTIQUE FABRIC W: 147cm H: 72cm D: 125cm

FOOT STOOL SHOWN IN ORACLE ANTIQUE FABRIC W: 182cm H: 42cm D: 86cm