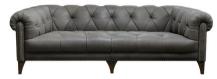

4 SEATER SOFA SHOWN IN ORACLE CHOCOLATE FABRIC W: 292cm H: 72cm D: 125cm

2 SEATER SOFA SHOWN IN SOUL CHOCOLATE LEATHER W: 203cm H: 72cm D: 125cm

VIOLA ACCENT CHAIR SHOWN IN BROCADE BRONZE FABRIC W: 84cm H: 103cm D: 105cm