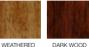

## FOOT OPTIONS

Available in two wood colours:

ATHERED DARK WO

## HOW TO ORDER YOUR SOFA

1. Choose either Full Leather or Full Fabric

2. Decide between Buttoned or Unbuttoned

3. Pick a leather from the Leather Collection or a fabric from the Book of Plains

4. Choose between Weathered Oak or Dark Wood Feet