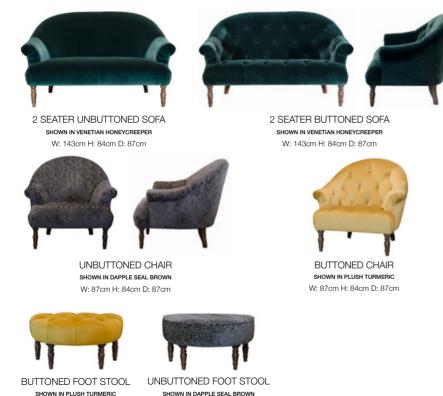

## COVER OPTIONS

Available in Full Leather or Full Fabric (Available Buttoned or Unbuttoned)

## HOW TO ORDER YOUR SOFA

1. Choose either Full Leather or Full Fabric

2. Decide between Buttoned or Unbuttoned

3. Pick a leather from the Leather Collection or a fabric from the Book of Plains

4. Choose between Weathered Oak or Dark Wood Feet

www.alexanderandjamessofas.com

Insanely comfortable sofas. Unwind - British style ...

W: 75cm H: 40cm D: 48cm

W: 75cm H: 40cm D: 48cm

\*all dimensions are approximate, please allow a tolerance of +/- 3cm