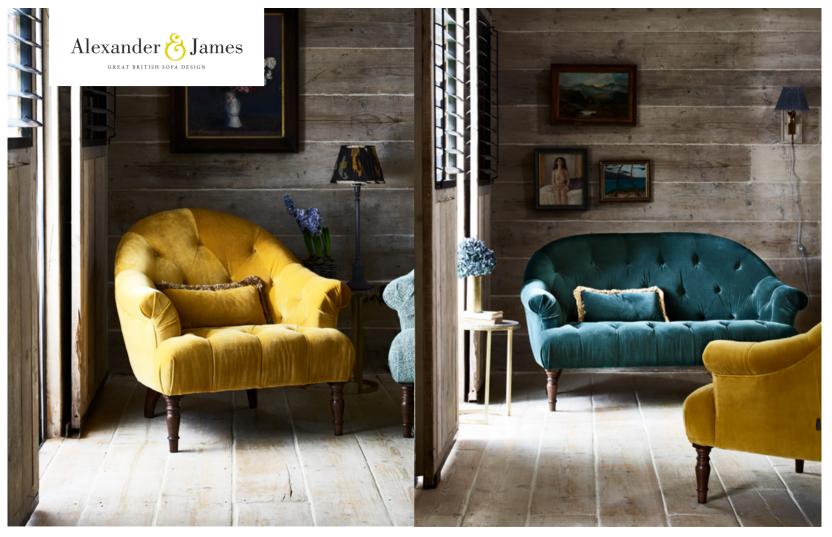

LEFT: IMOGEN BUTTONED CHAIR IN PLUSH TURMERIC WITH OPTIONAL FRINGED BOLSTER AND DARK WOOD FEET RIGHT: IMOGEN TWO SEATER BUTTONED SOFA IN VENETIAN HONEYCREEPER WITH OPTIONAL FRINGED BOLSTER AND WEATHERED OAK FEET

A curvy chair and miniature sofa collection to curl up in. Available with hand tufted buttons or without and choose from a variety of soft velvets, flocked textures and smooth, buttery leathers.

PRODUCT INFORMATION