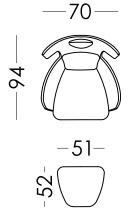

### CROQUIS-SCHEMATICS

Es importante tener en cuenta que las medidas especificadas en catálogo, son informativas, y pueden ofrecer pequeñas diferencias.

All the measures, volumes and weights shown within this price list should be considered as informative; there may be little differences.

#### Measures

Width 70 cm
Heigth 109 cm
Depth 60 cm
Seat heigth 47 cm
Arm heigth 63 cm
Back heigth 74 cm
Depth when open - cm