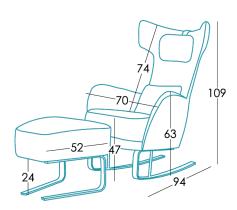

#### Measures

Width 70 cm
Heigth 109 cm
Depth 60 cm
Seat heigth 47 cm
Arm heigth 63 cm
Back heigth 74 cm
Depth when open - cm