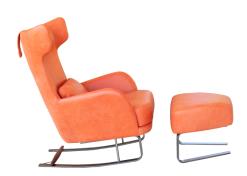

# KANGOU

### CROQUIS-SCHEMATICS





Es importante tener en cuenta que las medidas especificadas en catálogo, son informativas, y pueden ofrecer pequeñas diferencias.

All the measures, volumes and weights shown within this price list should be considered as informative; there may be little differences.

Les mesures indiquées dans ce tarif sont données à titre indicatif et peuvent légèrement variées en fonction de la nature des choix de tissus, de garnissage ou de finitions.

Alle Maße des Katalogs sollen nur als Information gesehen werden. Man kann kleine Unterschiede finden.





#### Measures

Width 70 cm
Heigth 109 cm
Depth 60 cm
Seat heigth 47 cm
Arm heigth 63 cm
Back heigth 74 cm
Depth when open - cm



#### **Technical information**

Frame Steel, metal

Seat suspension N.E.A.

Back suspension Solid board

Seat foam Polyurethane 35kg + fibre
Seat firmness Medium Foam (grey)

Back cushions Fibre Fibersilk 100%

Loose cushions Fibre Fibersilk 100%

Legs options Rocking base (with block), Swivel base

Colours Nube/ Light grey/ Dark grey/ Brown/ Metal, Dark

grey/ Nube

Removable cover Seat and scatters\*

Frame and seat suspension: livetime warranty

Guarantee Rest of pieces: 2 years

\*12-month guaranty extension by activating it on the web

Would you like to know more?

# **Options**





















Rocking



## Packaging

Packaging made up of shrink wrap and edge protectors.

The packaging comes along with the design. We always optimize it, so that it takes up as little space as p