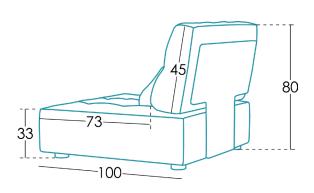

# TECHNICAL ARIANNE LOVE

Width x cm 80 cm Heigth Depth 100 cm Seat heigth 33 cm Arm heigth - cm Back heigth 45 cm Depth when open - cm