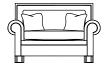

# COCO

Image: Coco Large Sofa shown in Allure Noir, contrast piped in Taormina Black, with large scatters in Solitaire Noir and small scatters in Taormina Black. Wooden legs in Ebony. Gabrielle Chair in Solitaire Noir, contrast piped in Taormina Black, with small scatter in Taormina Black. Wooden legs in Ebony.

GRAND SPLIT SOFA 91H x 259W x 109D cm

**SMALL SOFA** 91H x 193W x 109D cm

**LARGE SOFA** 91H x 231W x 109D cm

READING CHAIR 91H x 141W x 109D cm

#### STANDARD SPECIFICATIONS

- Available in soft cover or leather, also available as a corner sofa
- Hardwood frame, serpentine sprung seat with sprung edge and serpentine sprung back
- · Seat filling Supawrap
- · Back & scatter filling Duck feather
- · Wood finish Ebony
- · Removable legs
- Scatters Grand: 2 large, 2 medium & 2 small; Large: 2 large & 2 medium; Small & Reading Chair: 2 medium