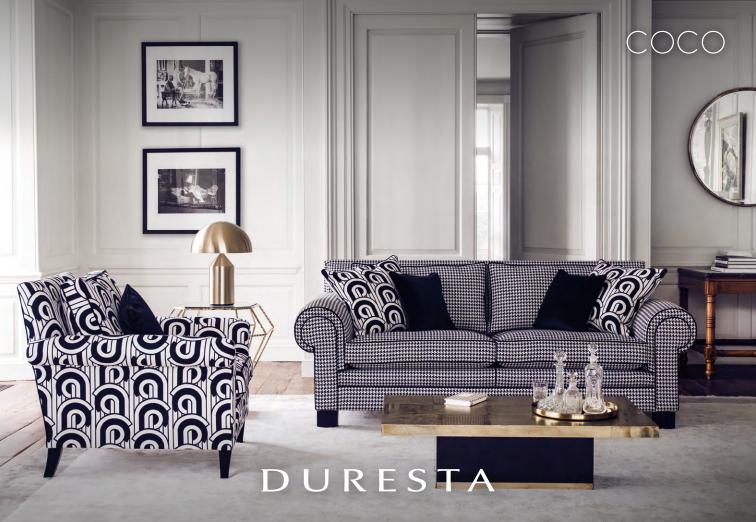

# COCO

Image: Coco Large Sofa shown in Allure Noir, contrast piped in Taormina Black, with large scatters in Solitaire Noir and small scatters in Taormina Black. Wooden legs in Ebony. Gabrielle Chair in Solitaire Noir, contrast piped in Taormina Black, with small scatter in Taormina Black. Wooden legs in Ebony.