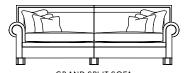

GRAND SPLIT SOFA 91H x 259W x 109D cm

**SMALL SOFA** 91H x 193W x 109D cm

**LARGE SOFA** 91H x 231W x 109D cm

READING CHAIR 91H x 141W x 109D cm