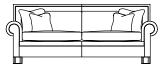

GRAND SPLIT SOFA 91H x 259W x 109D cm

**SMALL SOFA** 91H x 193W x 109D cm

**LARGE SOFA** 91H x 231W x 109D cm

READING CHAIR 91H x 141W x 109D cm