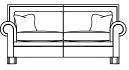

GRAND SPLIT SOFA 91H x 259W x 109D cm

**SMALL SOFA** 91H x 193W x 109D cm

**LARGE SOFA** 91H x 231W x 109D cm

READING CHAIR 91H x 141W x 109D cm