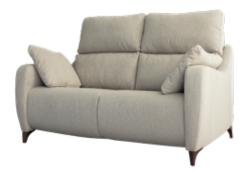

## **Technical information**

Frame Frame of pine wood and MDF

Seat suspension N.E.A.

Back suspension Webbing 80mm

Seat foam Polyurethane 35kg + fibre

Seat firmness Medium Foam (white) + soft foam (grey)

Back cushions Fibra Fibersilk 100%

Fibra Fibersilk 100% Loose cushions

Legs options Wood (Y)

Colours Natural, Walnut

Removable cover Seat, back and scatters\*

Frame and seat suspension: livetime warranty

Guarantee Rest of pieces: 3 years\*

\*6-month guaranty extension by activating it on the web