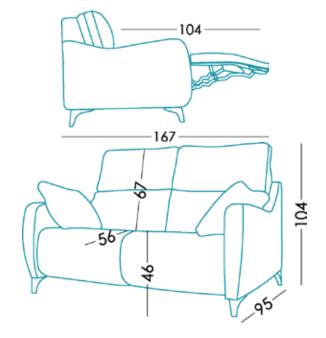

Width x cm 96 cm Heigth Depth 95 cm Seat heigth 46 cm Arm heigth x cm Back heigth 67 cm Depth when open 104 cm

Packaging made up of shrink wrap and edge protectors.

The packaging comes along with the design. We always optimize it, so that it takes up as little space as possible and it is easy to carry it, avoiding the use of unnecessary packing material.