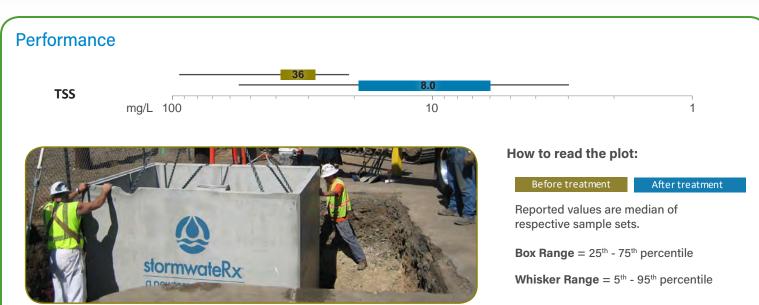

### Clara® Filter **Advantages**

- Removes free oil, trash, suspended solids, metals and other pollutants from stormwater runoff.
- System is housed in a concrete structure with access through manhole or hatch openings.
- Extends maintenance interval of downstream treatment BMPs
- Typical suspended solids (TSS) reduction is greater than 70%, with demonstrated reduction up to 90%.