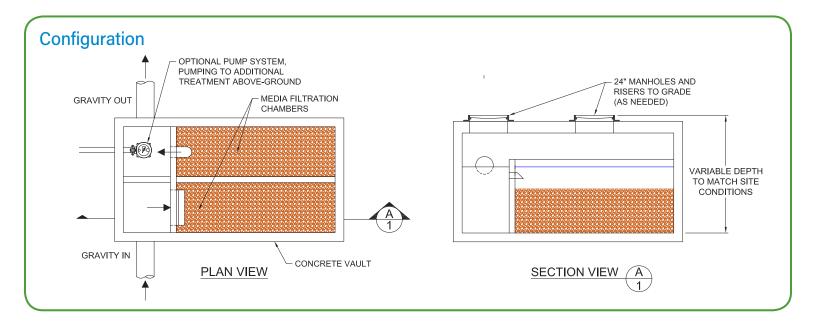

| Model | Treatment Rate<br>(gpm) | Buried<br>Footprint<br>(ft x ft) | Sediment<br>Capacity<br>(cu yd) | Oil/Floatable<br>Storage<br>(gal) |  |
|-------|-------------------------|----------------------------------|---------------------------------|-----------------------------------|--|
| 25    | 160                     | 7 x 9                            | 0.5                             | 100                               |  |
| 40    | 300                     | 7 x 13                           | 1.0                             | 180                               |  |
| 70    | 480                     | 8 x 16                           | 2.1                             | 280                               |  |
| 90    | 600                     | 9 x 17                           | 2.6                             | 360                               |  |
| 110   | 760                     | 11 x 17                          | 4.2                             | 460                               |  |
| 210   | 1,400                   | 11 x 28                          | 7.5                             | 810                               |  |

#### **Options**

Optional integrated pump system to discharge to polishing filter

1.800.680.3543 stormwaterx.com

The most cost-effective,

full-scale

filtration BMP!