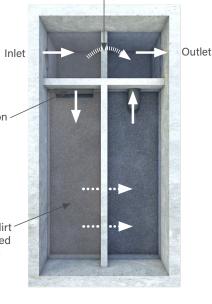

| Grate Inlet<br>(optional)     |                 |   |                            |
|-------------------------------|-----------------|---|----------------------------|
| Internal high-<br>flow bypass | Outlet          |   | Oil retention shroud       |
| Inlet                         |                 |   |                            |
|                               | tent pending    |   | Oil & di<br>remove<br>here |
|                               | Filter<br>media | 3 | Aj                         |