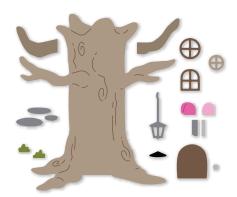

1. Cut all of the pieces out of desired card stock.

3. Line up the two larger window frame pieces over the tree base piece and adhere in place.
Line up the small circle window frame and doorknob pieces over the door piece and adhere in place.
Optionally, cut the window pieces from a second color of card stock (light blue in the example) and inlay the window pane pieces in the window frame pieces.

5. Adhere the cobblestone walkway and grass pieces in place.

2. Adhere the two branch pieces behind the tree base piece. Line up the door piece over the tree base piece and adhere in place.

4. Assemble the lantern and mailbox and adhere in place. Optionally, cut the lantern base piece from a second color of card stock (yellow in the example) and inlay the lantern window pane pieces in the lantern base piece.