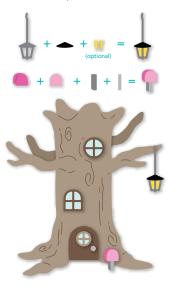

1. Cut all of the pieces out of desired card stock.

3. Line up the two larger window frame pieces over the tree base piece and adhere in place.
Line up the small circle window frame and doorknob pieces over the door piece and adhere in place.
Optionally, cut the window pieces from a second color of card stock (light blue in the example) and inlay the window pane pieces in the window frame pieces.

5. Adhere the cobblestone walkway and grass pieces in place.

2. Adhere the two branch pieces behind the tree base piece. Line up the door piece over the tree base piece and adhere in place.

4. Assemble the lantern and mailbox and adhere in place. Optionally, cut the lantern base piece from a second color of card stock (yellow in the example) and inlay the lantern window pane pieces in the lantern base piece.

6. Line up and adhere the Treetop Die-namics pieces in place over the tree piece to finish (optional).