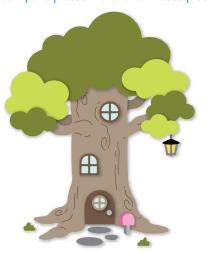

6. Line up and adhere the Treetop Die-namics pieces in place over the tree piece to finish (optional).