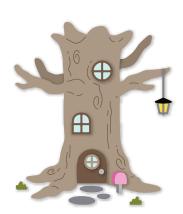

5. Adhere the cobblestone walkway and grass pieces in place.

2. Adhere the two branch pieces behind the tree base piece. Line up the door piece over the tree base piece and adhere in place.

4. Assemble the lantern and mailbox and adhere in place. Optionally, cut the lantern base piece from a second color of card stock (yellow in the example) and inlay the lantern window pane pieces in the lantern base piece.

6. Line up and adhere the Treetop Die-namics pieces in place over the tree piece to finish (optional).