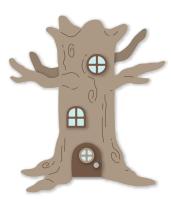

1. Cut all of the pieces out of desired card stock.

3. Line up the two larger window frame pieces over the tree base piece and adhere in place.
Line up the small circle window frame and doorknob pieces over the door piece and adhere in place.
Optionally, cut the window pieces from a second color of card stock (light blue in the example) and inlay the window pane pieces in the window frame pieces.

5. Adhere the cobblestone walkway and grass pieces in place.

2. Adhere the two branch pieces behind the tree base piece. Line up the door piece over the tree base piece and adhere in place.

4. Assemble the lantern and mailbox and adhere in place. Optionally, cut the lantern base piece from a second color of card stock (yellow in the example) and inlay the lantern window pane pieces in the lantern base piece.