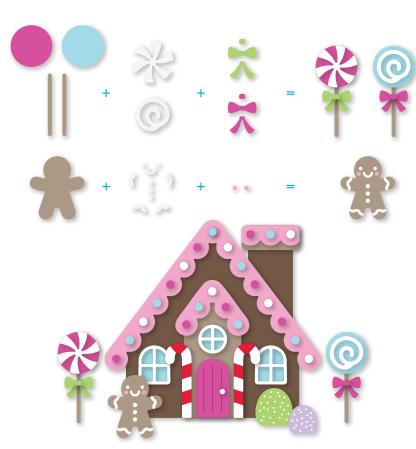

5. Assemble the lollipops and gingerbread and adhere the lollipop, gingerbread, and gumdrop pieces in place to finish.