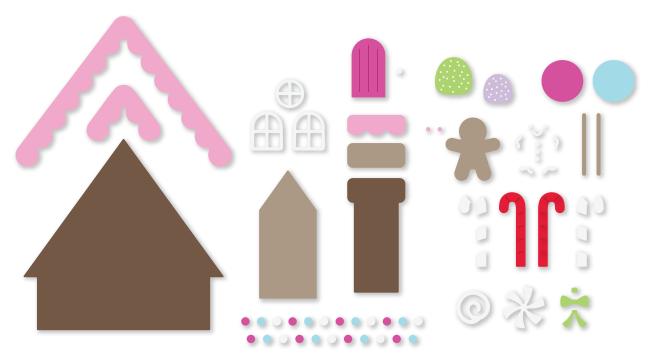

1. Cut all of the pieces out of desired card stock.

2. Line up and adhere the chimney piece behind the main house piece. Adhere the house detail piece and the chimney detail piece in place.

3. Line up and adhere the frosting roofline and chimney pieces to the house. Next, line up and adhere the door and window frame pieces. Adhere the doorknob to the door piece.