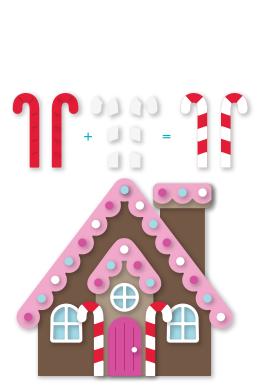

Optionally, cut the window pieces from a second color of card stock (light blue in the example) and inlay the window pane pieces in the window frame pieces.

4. Line up and adhere the candy pieces to the frosting roofline and chimney pieces. Assemble the candy canes and adhere in place on either side of the door piece.