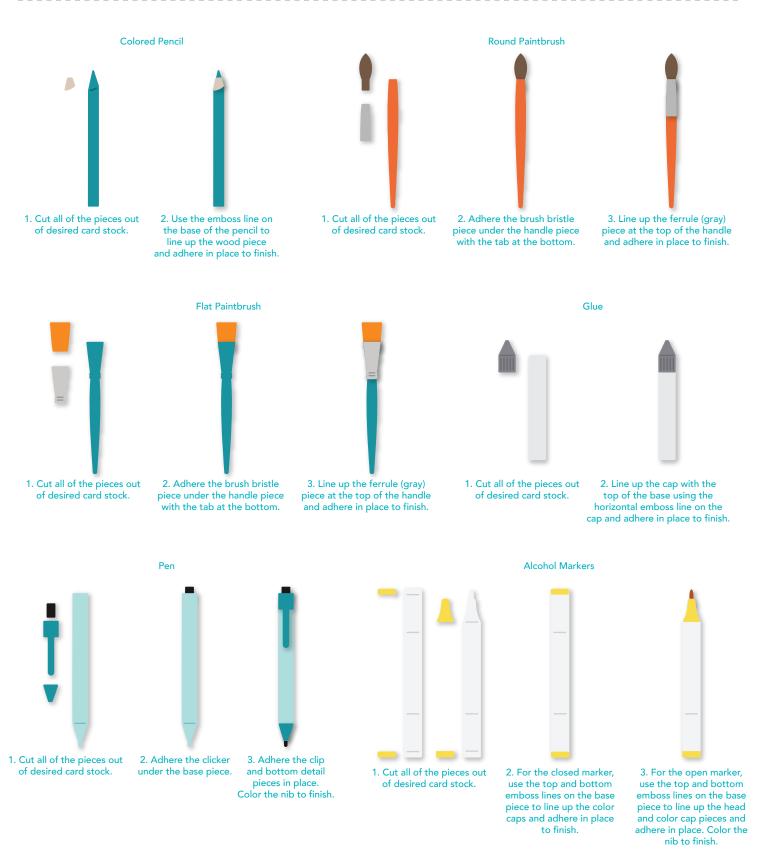

## Crafty Tools Die-namics Assembly Instructions

For more great products and inspiration please visit mftstamps.com

Crafty Tools Die-namics Assembly Instructions (Cont'd)

Paint Tube

Tape Runner

2. Adhere the cap piece under the base piece.

3. Use the emboss lines on the base piece to line up and adhere the label and bottom detail pieces. Adhere the paint drop piece in place to finish (optional).

2. Use the emboss lines on the body and handle pieces to line up the cap and handle pieces and adhere in place