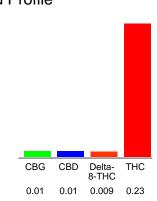

# Cannabinoid Profile

### Cannabinoid Profile by HPLC

0.23% Calculated THC Yield

0.01%

Calculated CBD Yield

0.26%

**Total Cannabinoids** 

| Cannabinoid                        | % wt             | mg/unit |
|------------------------------------|------------------|---------|
| CBG                                | 0.01             | 2.144   |
| CBD                                | 0.01             | 2.144   |
| Delta-8-THC                        | 0.009            | 1.93    |
| THC                                | 0.23             | 49.31   |
| <b>Total Cannabinoids</b>          | 0.26             | 55.5    |
| Calculated THC Yield               | 0.23             | 49.31   |
| Calculated CBD Yield               | 0.01             | 2.14    |
| Calculated Maximum THC Yield = THC | C + 0.877 * THCA |         |