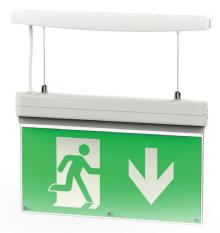

## Soteria Emergency Exit Sign

Our 2W 3 in 1 Emergency Exit sign is the ultimate in versatility, allowing for both ceiling and wall mounting.

This product comes complete with 3 different types of mounting brackets and is able to either suspend itself or be recessed if fitting to a ceiling.

#### Product

Soteria 2W 3 in 1 Emergency Exit Sign

Code

SLLSES

3.Recess mounted

4.Wall mounted for double side