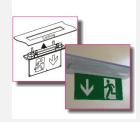

## Soteria Emergency Exit Sign

Our 2W 3 in 1 Emergency Exit sign is the ultimate in versatility, allowing for both ceiling and wall mounting.

This product comes complete with 3 different types of mounting brackets and is able to either suspend itself or be recessed if fitting to a ceiling.

#### Product

Soteria 2W 3 in 1 Emergency Exit Sign

Code

SLLSES

3.Recess mounted

4.Wall mounted for double side