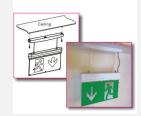

## Soteria Emergency Exit Sign

Our 2W 3 in 1 Emergency Exit sign is the ultimate in versatility, allowing for both ceiling and wall mounting.

This product comes complete with 3 different types of mounting brackets and is able to either suspend itself or be recessed if fitting to a ceiling.

#### Product

Soteria 2W 3 in 1 Emergency Exit Sign

Code

SLLSES

3.Recess mounted

4.Wall mounted for double side