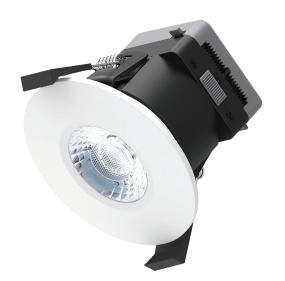

## Polaris 8w LED TRI Colour **Dimmable Downlight**

Our Polaris 8w, tri-colour, dimmable downlight is the perfect solution for any area that needs illuminating where you have shallow or high ceiling voids. This compact fitting is 65mm in height and has a 70-75mm cut-out.

Our high lumen output SMD's provides you with 900 lumens which makes it one of the brightest 8w downlights on the market!

It has interchangeable bezels in White, Chrome, Satin Chrome, and Matt Black and can be adapted to suit your style. This product comes with Satin Chrome Bezels as standard. To change the bezel simply twist anti-clockwise and pull down and this gives the user the ability to change the look of the downlight with minimum effort.

The light is IP65 rated, meaning it can be installed in wet and humid areas, including bathroom zones 1-3. For more information about IP ratings, please see our guide.

## Specification

Product Code: SLL8WTCDDL Wattage: **Guarantee:** 5 years **Lumen Output:** 800 - 900 Lumens Per Watt: 105 IP65 **IP Rating:** CRI: >80 **Energy Rating:** A+ Driver: Free 1.5kv **Surge Protection:** 220 - 240V Input Supply Voltage: 50/60 Hz **Supply Frequency:** 60° **Beam Angle:** -20°C - 40°C **Working Temperature: Overall Dimensions:** 88 x 65mm