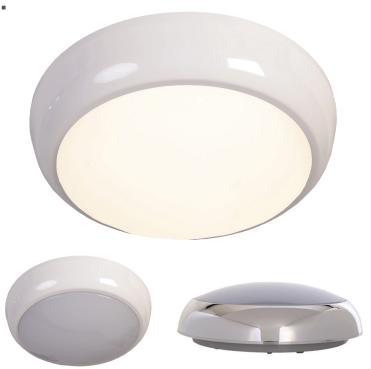

## **Specification Sheet**

15W LED Decorative Fittings.

Perfect for both domestic and commercial spaces, our 15W LED Decorative Fitting are used to illuminate areas such as offices, corridors, bathrooms and stairwells.

The light fitting has a polycarbonate base and a high light output diffuser, which produces an even amount of light without any blackspot areas. Our high lumen output chips are kept from view for an LED light that's both practical and stylish.

The 15W Decorative Fittings are a direct replacement for the 28W 2D Light Fitting and are available as standard, microwave, emergency or emergency microwave for maximum efficiency and safety – enabling our customers to choose the ideal light fitting for their space.