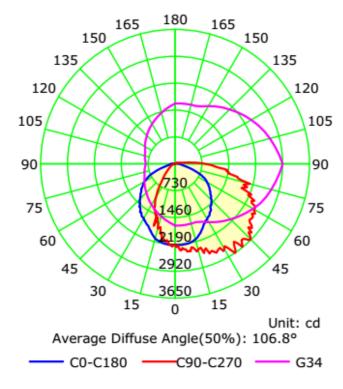

#### **Light Distribution Testing Parameters**

# **Luminaire Property**

Luminaire Manufacturer:

Voltage: 120.0 V Current: 0.4972A Power: 59.42 W Power Factor: 0.996

## Photometric Results

IES Classification: Type IV

Total Rated Lamp Lumens: 7159.4 lm

Efficiency: 100% Upward Ratio: 4%

Central Intensity: 2205.79 cd Pos of Max. Intensity: H90 V34 Longitudinal Classification: Very Short

Measurement Flux: 7159.4 lm

Downward Ratio: 96%

Luminaire Efficacy Rating (LER): 120.49

Max. Intensity: 2920.18 cd

#### Luminous Intensity Distribution Curve