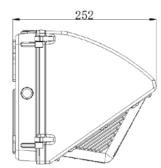

## **Product Specifications**

| Product name | LED Semi-Cutoff Wall Pack |
|--------------|---------------------------|
| Part No      | SWP01-60AA1-abc           |
| Dimension    | 361*235*252mm             |