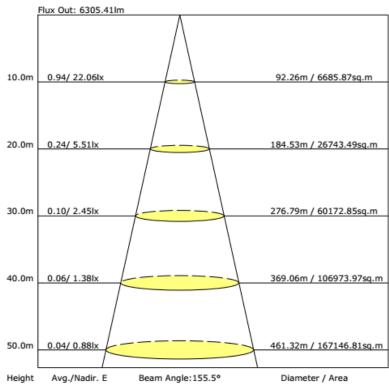

#### **Light Distribution Testing Parameters**

# **Luminaire Property**

Luminaire Manufacturer:

Voltage: 120.0 V Current: 0.4972A Power: 59.42 W Power Factor: 0.996

## Photometric Results

IES Classification: Type IV

Total Rated Lamp Lumens: 7159.4 lm

Efficiency: 100% Upward Ratio: 4%

Central Intensity: 2205.79 cd Pos of Max. Intensity: H90 V34 Longitudinal Classification: Very Short

Measurement Flux: 7159.4 lm

Downward Ratio: 96%

Luminaire Efficacy Rating (LER): 120.49

Max. Intensity: 2920.18 cd