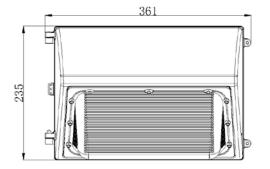

## **Product Specifications**

| Product name | LED Semi-Cutoff Wall Pack |
|--------------|---------------------------|
| Part No      | SWP01-60AA1-abc           |
| Dimension    | 361*235*252mm             |