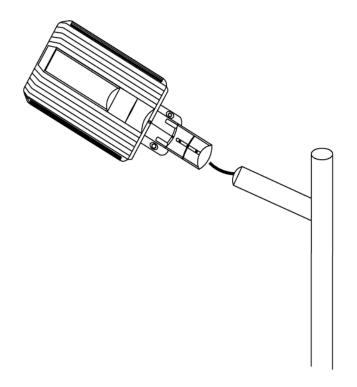

### **Mounting Instructions**

- **Step 1** Connect the Driver's output voltage wires to AC power
- **Step 2** After finished wires connectiong, put the lamp's arm onto round pole pipe

**Step 3** Loosen the screws to adjust the viewing angle, then fix well the screws.