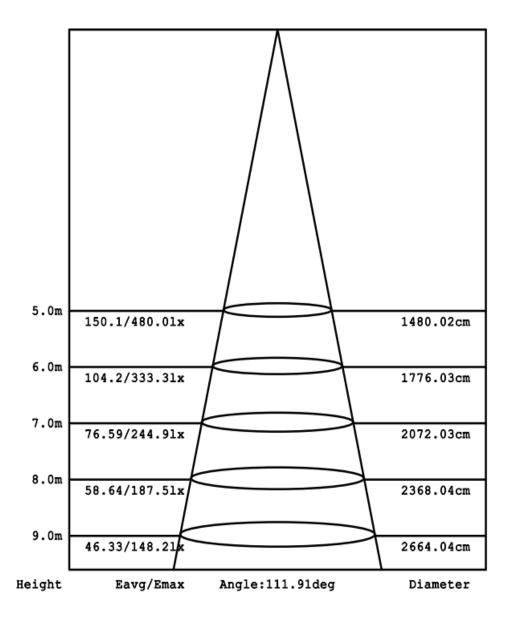

arking area etc. all kind of outdoor lighting projects
- ◆ Veriaty kinds mounting arms, suitable for difference poles mounting requirments.
- Special thermal design, reduce fixture weight and ensure good heat dissipation, lower luminous decay to extend life span of the leds.
- ◆ Anti-glare Lens, no UV, no IR, no mercury or other hazardous substances
- Very low rate of failure
- ♦ 5 years warranty
- Complete with a 10KA surge protector (100-277V) and 347V has built in input Surge protection 4KV line-line, 6KV line- earth

## **Optical Lens Type**



ТҮРЕ Ш







Versatile LED Street light fixture with a 135 lumen per watt plus output is one of the most cost effective streets /high pole mount light on the market today. Comes Optional 1-10v dimmable/ photocell Sensor.

### **Photometrics**



### **Product Code Guide**

| ITEM CODE        | WATTAGE | ССТ        | VOLTAGE  |
|------------------|---------|------------|----------|
|                  |         | 40K- 4000K | 110V     |
| SL- STREET LIGHT | 200W    | 50K-5000K  | 120V     |
|                  |         | 55K-5500K  | 100-277V |
|                  |         | 60K-6000K  | 347V     |
|                  |         | 65K-6500K  |          |
|                  |         |            |          |
| SL - 2           | 200w -  | 40K/ 50K - | 277V     |
| tem code         | Watts   | ССТ        | Voltage  |

Example: SL-200W-40K (LED Street Light, 200W, CCT 4000K, 100-277VAC)



Versatile LED Street light fixture with a 135 lumen per watt plus output is one of the most cost effective streets /high pole mount light on the ma