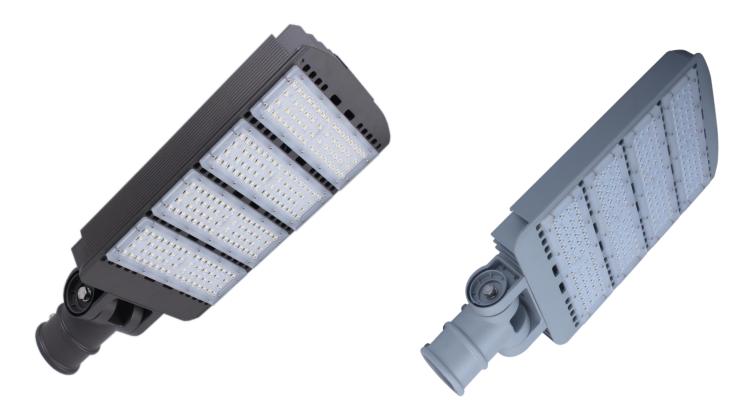

Versatile LED Street light fixture with a 135 lumen per watt plus output is one of the most cost effective streets /high pole mount light on the market today. Comes Optional 1-10v dimmable/ photocell Sensor.

#### **Technical Parameters**

| Fixture housing      | Aluminum + Optical PC Lens                                                                                                         |
|----------------------|------------------------------------------------------------------------------------------------------------------------------------|
| Fixture Coulor       | Bronze/ Grey (standart), Black                                                                                                     |
| Mounting Arm         | Slip fitter pole mount                                                                                                             |
| Application projects | outdoor Roadways, high pole, Parking area, Corridors, Security, Sports ground, Stadium, plaza etc. outdoor area lighting projects. |
| Certificates         | Approved UL&CUL( # E476588), DLC4.3, FCC, CE, RoHS                                                                                 |
| Warranty             | 5 Years                                                                                                                            |

#### **Electrical Parameters**

| ITEM                | 200W                |
|---------------------|---------------------|
| Power Consumption   | 203W                |
| LED Source          | PHILIPS SMD3030 LED |
| Input Voltage Range | 100-277VAC/ 347VAC  |
| Frequency Range     | 50/60Hz             |
| Power Factor        | >0.95               |
| THD                 | <12%                |
| Power line          | UL SJTW 3G18AWG     |