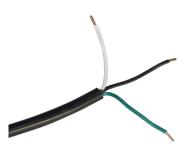

er; Wire the receptacle according to the diagram in right hand, Push the photocontroller on and twist it clockwise to lock it into the receptacle. Install the photocontroller with the Photocell facing the NORTH direction as indicated on the top of the photocontroller. Adjust the receptacle position if necessary



Versatile LED Street light fixture with a 135 lumen per watt plus output is one of the most cost effective streets /high pole mount light on the market today. Comes Optional 1-10v dimmable/ photocell Sensor.

### **Mounting Instructions**

- **Step 1** Connect the Driver's output voltage wires to AC power
- **Step 2** After finished wires connectiong, put the lamp's arm onto round pole pipe



**Step 3** Loosen the screws to adjust the viewing angle, then fix well the screws.





The Black line is "L", the White line is "N", the Green line is "Ground ".

#### **Cautions:**

 The LED product must be installed by professional person according to the electrical wiring schematics.
 Please check whether the voltage of the circuitry is in the range of the working voltage of the LED product.
 Please do not open any hole or mold on the existing wiring when installing the product.