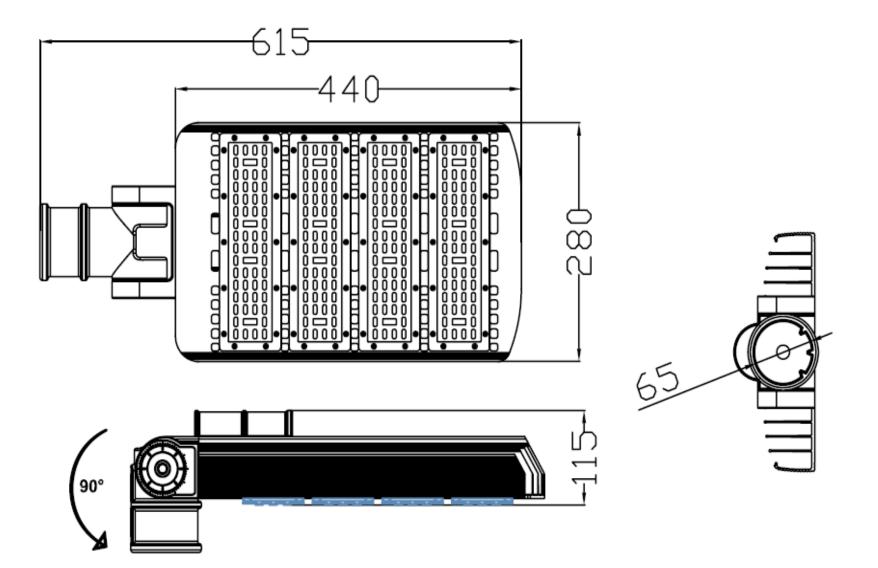

## **Fixture Dimensions**

**Packing Details** 

Versatile LED Street light fixture with a 135 lumen per watt plus output is one of the most cost effective streets /high pole mount light on the market today. Comes Optional 1-10v dimmable/ photocell Sensor.