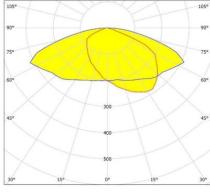

### **Optical & Efficiency Parameters**

| Beam Angle           | Type ${ m III}$ (120x65°), Type ${ m IV}$ (155x80°), Type ${ m V}$ (90°) |
|----------------------|--------------------------------------------------------------------------|
| Color Temperature    | 2700K3200K, 4000K-4500K, 5000K-5500K, 5700K, 6000K-6500K                 |
| Lumen Efficiency     | >135LM/W                                                                 |
| Lumen Output         | 200W=27000lm                                                             |
| Color Rendering Inde | CRI> 80Ra                                                                |
| IP Rating            | IP66                                                                     |
| IK Level             | IK08                                                                     |
| LED JT               | < 69℃                                                                    |
| Working Temperature  | -25℃~ +50℃                                                               |
| Humidity             | 10%~90%RH                                                                |
| Life-span (L70)      | >55,000Hrs                                                               |
|                      |                                                                          |

## **Optical Lens Type**

ТҮРЕ Ш

Versatile LED Street light fixture with a 135 lumen per watt plus output is one of the most cost effective streets /high pole mount light on the market today. Comes Optional 1-10v dimmable/ photocell Sensor.

### **Photometrics**