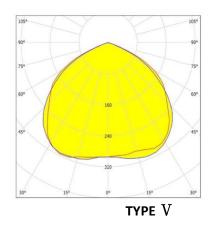

### **Optical & Efficiency Parameters**

| Beam Angle           | Type ${ m III}$ (120x65°), Type ${ m IV}$ (155x80°), Type ${ m V}$ (90°) |
|----------------------|--------------------------------------------------------------------------|
| Color Temperature    | 2700K3200K, 4000K-4500K, 5000K-5500K, 5700K, 6000K-6500K                 |
| Lumen Efficiency     | >135LM/W                                                                 |
| Lumen Output         | 200W=27000lm                                                             |
| Color Rendering Inde | CRI> 80Ra                                                                |
| IP Rating            | IP66                                                                     |
| IK Level             | IK08                                                                     |
| LED JT               | < 69℃                                                                    |
| Working Temperature  | -25℃~ +50℃                                                               |
| Humidity             | 10%~90%RH                                                                |
| Life-span (L70)      | >55,000Hrs                                                               |
|                      |                                                                          |

## **Optical Lens Type**

ТҮРЕ Ш

Versatile LED Street light fixture with a 135 lumen per watt plus output is one of the most cost effective streets /high pole mount light on the market today. Comes Optional 1-10v dimmable/ photocell Sensor.

### **Photometrics**