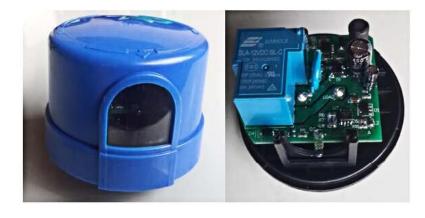

## **PHOTOCELL CONTROLLER**

 Rated Voltage:
 120-277VAC

 Applicale Voltage:
 105-305VAC

 Rated Frequency:
 50/60HZ

 Rated Loading:
 1000W Tungsten, 1800VA Ballast

 Power Consumptio
 0.5W

 Typical On/Off Leve
 16Lx On/ 24Lx Off

 Ambient Temp.:
 -40°C ~ +70°C

 Ralated Humidity:
 99%/ 100% ( IP67 )

 Overall Size:
 84 (Dia.) X 66mm

### **Photocell Sensor Insttallation**

Disconnect power; Wire the receptacle according to the diagram in right hand, Push the photocontroller on and twist it clockwise to lock it into the receptacle. Install the photocontroller with the Photocell facing the NORTH direction as indicated on the top of the photocontroller. Adjust the receptacle position if necessary