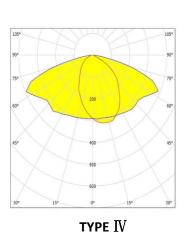

### **Optical & Efficiency Parameters**

| Beam Angle           | Type ${ m III}$ (120x65°), Type ${ m IV}$ (155x80°), Type ${ m V}$ (90°) |
|----------------------|--------------------------------------------------------------------------|
| Color Temperature    | 2700K3200K, 4000K-4500K, 5000K-5500K, 5700K, 6000K-6500K                 |
| Lumen Efficiency     | >135LM/W                                                                 |
| Lumen Output         | 200W=27000lm                                                             |
| Color Rendering Inde | CRI> 80Ra                                                                |
| IP Rating            | IP66                                                                     |
| IK Level             | IK08                                                                     |
| LED JT               | < 69℃                                                                    |
| Working Temperature  | -25℃~ +50℃                                                               |
| Humidity             | 10%~90%RH                                                                |
| Life-span (L70)      | >55,000Hrs                                                               |
|                      |                                                                          |

## **Optical Lens Type**

ТҮРЕ Ш

Versatile LED Street light fixture with a 135 lumen per watt plus output is one of the most cost effective streets /high pole mount light on the market today. Comes Optional 1-10v dimmable/ photocell Sensor.

### **Photometrics**