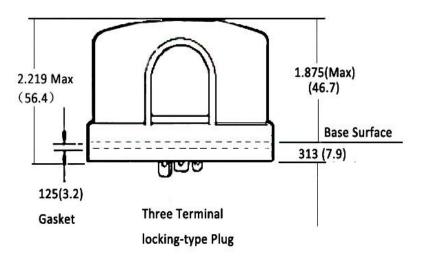

## **PHOTOCELL CONTROLLER**

 Rated Voltage:
 120-277VAC

 Applicale Voltage:
 105-305VAC

 Rated Frequency:
 50/60HZ

 Rated Loading:
 1000W Tungsten, 1800VA Ballast

 Power Consumptio
 0.5W

 Typical On/Off Leve
 16Lx On/ 24Lx Off

 Ambient Temp.:
 -40°C ~ +70°C

 Ralated Humidity:
 99%/ 100% ( IP67 )

 Overall Size:
 84 (Dia.) X 66mm