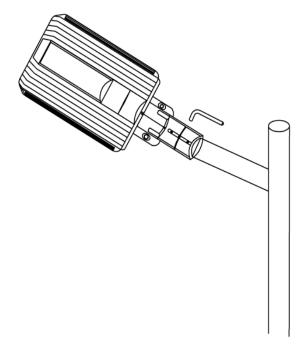

### **Mounting Instructions**

- **Step 1** Connect the Driver's output voltage wires to AC power
- **Step 2** After finished wires connectiong, put the lamp's arm onto round pole pipe

**Step 3** Loosen the screws to adjust the viewing angle, then fix well the screws.