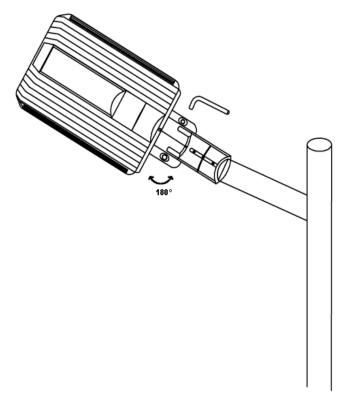

### **Mounting Instructions**

- **Step 1** Connect the Driver's output voltage wires to AC power
- **Step 2** After finished wires connectiong, put the lamp's arm onto round pole pipe

**Step 3** Loosen the screws to adjust the viewing angle, then fix well the screws.