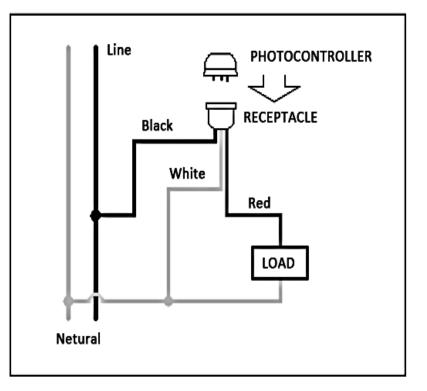

### **Photocell Sensor Insttallation**

Disconnect power; Wire the receptacle according to the diagram in right hand, Push the photocontroller on and twist it clockwise to lock it into the receptacle. Install the photocontroller with the Photocell facing the NORTH direction as indicated on the top of the photocontroller. Adjust the receptacle position if necessary

The Black line is "L", the White line is "N", the Green line is "Ground ".