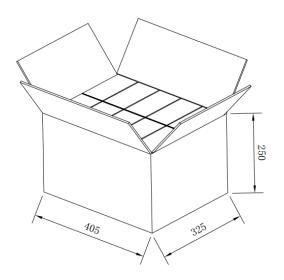

#### **Package**

#### Lamps Net Weight: 0.82kg / pcs

|           | Size               | Qty/Carton | Weight/Carton |
|-----------|--------------------|------------|---------------|
| Outer box | 405 X 325 X 250 mm | 10         | 10 kg         |
| Inner box | 151 X 78 X 228 mm  | 1          | 0.92 Kg       |