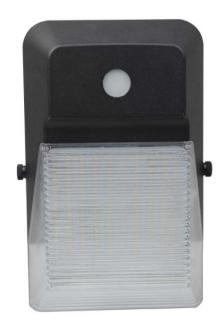

NAME: LED Wall Pack Light

P/N: WP03-20WC1

## Materials

| LED Type           | 2835 (0.2W)        |  |  |
|--------------------|--------------------|--|--|
| LED QTY            | 144 PCS            |  |  |
| Housing            | Aluminum           |  |  |
| Optional Accessory | Photocell (Option) |  |  |
| Housing color      | Black              |  |  |