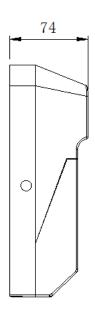

## **Product Specifications**

| Product name | LED Wall Pack Light |  |  |
|--------------|---------------------|--|--|
| Part No      | WP03-20WC1          |  |  |
| Dimension    | 218*147*74 mm       |  |  |