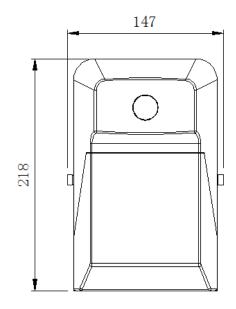

## **Product Specifications**

| Product name | LED Wall Pack Light |  |  |
|--------------|---------------------|--|--|
| Part No      | WP03-20WC1          |  |  |
| Dimension    | 218*147*74 mm       |  |  |