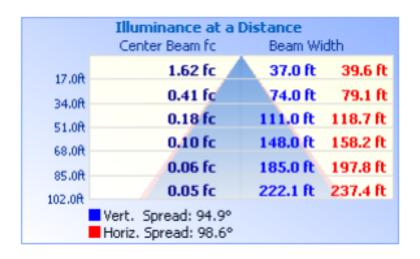

#### **Light Distribution Testing Parameters**

| DATA OF LAMP     |         | PHOTOMETRIC DATA |  | Eff: 105.99 lm/W |  |    |
|------------------|---------|------------------|--|------------------|--|----|
| MODEL            |         | Imax(cd)         |  | 889.759          |  |    |
| NOMINALPOWER(W)  | 20      | LOR(%)           |  | 100.0            |  |    |
| RATED VOLTAGE(V) | 277     | TOTAL FLUX(Im)   |  | 2092.2           |  |    |
| NOMINAL FLUX(Im) | 2092.20 | CIE CLASS        |  | DIRECT           |  |    |
| LAMPS INSIDE     | 1       | D up(%)          |  | D up(%) 10       |  | 10 |
| TEST VOLTAGE(V)  | 277     | down(%)          |  | 90               |  |    |