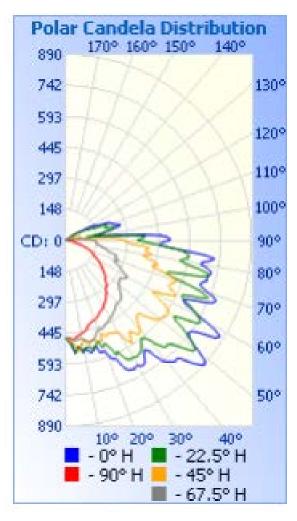

#### **Light Distribution Testing Parameters**

| DATA OF LAMP     |         | PHOTOMETRIC DATA |  | Eff: 105.99 lm/W |  |    |
|------------------|---------|------------------|--|------------------|--|----|
| MODEL            |         | Imax(cd)         |  | 889.759          |  |    |
| NOMINALPOWER(W)  | 20      | LOR(%)           |  | 100.0            |  |    |
| RATED VOLTAGE(V) | 277     | TOTAL FLUX(Im)   |  | 2092.2           |  |    |
| NOMINAL FLUX(Im) | 2092.20 | CIE CLASS        |  | DIRECT           |  |    |
| LAMPS INSIDE     | 1       | D up(%)          |  | D up(%) 10       |  | 10 |
| TEST VOLTAGE(V)  | 277     | down(%)          |  | 90               |  |    |