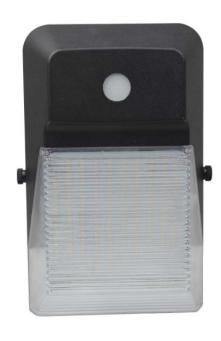

NAME: LED Wall Pack Light

P/N: WP03-15WC1

# **Product Specifications**

| Product name | LED Wall Pack Light |
|--------------|---------------------|
| Part No      | WP03-15WC1          |
| Dimension    | 218*147*74 mm       |