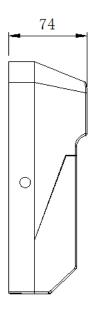

# **Product Specifications**

| Product name | LED Wall Pack Light |
|--------------|---------------------|
| Part No      | WP03-15WC1          |
| Dimension    | 218*147*74 mm       |