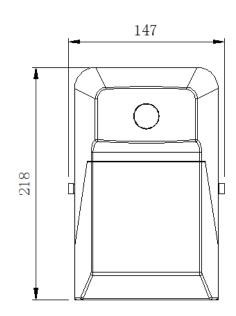

# **Product Specifications**

| Product name | LED Wall Pack Light |
|--------------|---------------------|
| Part No      | WP03-15WC1          |
| Dimension    | 218*147*74 mm       |