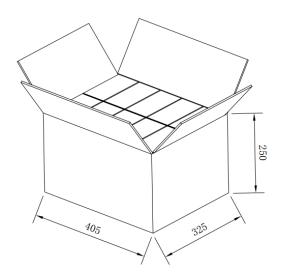

## **Package**

## Lamps Net Weight: 0.82kg / pcs

|           | Size               | Qty/Carton | Weight/Carton |
|-----------|--------------------|------------|---------------|
| Outer box | 405 X 325 X 250 mm | 10         | 10 kg         |
| Inner box | 151 X 78 X 228 mm  | 1          | 0.92 Kg       |