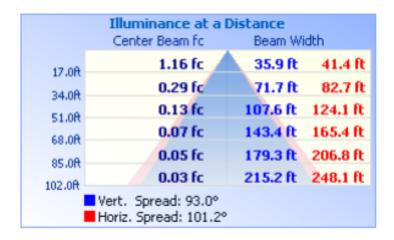

## **Light Distribution Testing Parameters**

| DATA OF LAN      | 1P      | PHOTOMETRIC DATA Eff: 105.30 lm/W |         |  |
|------------------|---------|-----------------------------------|---------|--|
| MODEL            |         | lmax(cd)                          | 660.461 |  |
| NOMINALPOWER(W)  | 15      | LOR(%)                            | 100.0   |  |
| RATED VOLTAGE(V) | 277     | TOTAL FLUX(Im)                    | 1605.8  |  |
| NOMINAL FLUX(Im) | 1605.80 | CIE CLASS                         | DIRECT  |  |
| LAMPS INSIDE     | 1       | D up(%)                           | 9.5     |  |
| TEST VOLTAGE(V)  | 277     | down(%)                           | 90.5    |  |