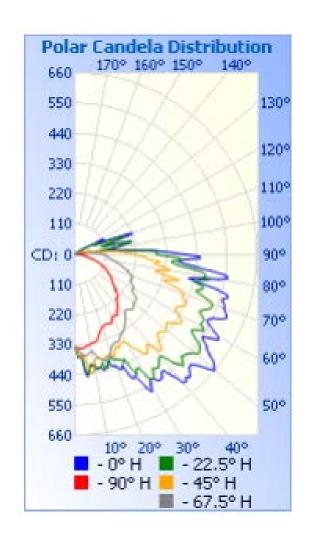

## **Light Distribution Testing Parameters**

| DATA OF LAN      | 1P      | PHOTOMETRIC DATA Eff: 105.30 lm/W |         |  |
|------------------|---------|-----------------------------------|---------|--|
| MODEL            |         | lmax(cd)                          | 660.461 |  |
| NOMINALPOWER(W)  | 15      | LOR(%)                            | 100.0   |  |
| RATED VOLTAGE(V) | 277     | TOTAL FLUX(Im)                    | 1605.8  |  |
| NOMINAL FLUX(Im) | 1605.80 | CIE CLASS                         | DIRECT  |  |
| LAMPS INSIDE     | 1       | D up(%)                           | 9.5     |  |
| TEST VOLTAGE(V)  | 277     | down(%)                           | 90.5    |  |