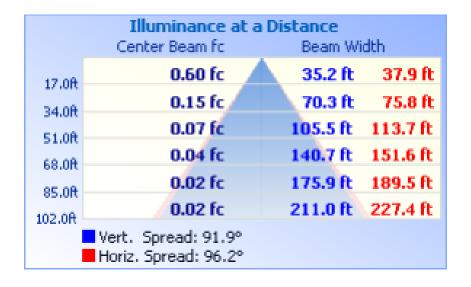

#### **Light Distribution Testing Parameters**

| DATA OF LAMP     |         | PHOTOMETRIC DATA |  | Eff: 105.38 lm/W |  |
|------------------|---------|------------------|--|------------------|--|
| MODEL            |         | Imax(cd)         |  | 429.353          |  |
| NOMINALPOWER(W)  | 9       | LOR(%)           |  | 100.0            |  |
| RATED VOLTAGE(V) | 277     | TOTAL FLUX(Im)   |  | 1002.2           |  |
| NOMINAL FLUX(Im) | 1002.20 | CIE CLASS        |  | DIRECT           |  |
| LAMPS INSIDE     | 1       | D up(%)          |  | 9.7              |  |
| TEST VOLTAGE(V)  | 277     | down(%)          |  | 90.3             |  |