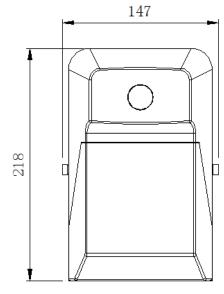

## **Product Specifications**

| Product name | LED Wall Pack Light |  |  |
|--------------|---------------------|--|--|
| Part No      | WP03-09WC1          |  |  |
| Dimension    | 218*147*74 mm       |  |  |