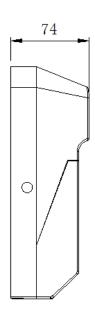

## **Product Specifications**

| Product name | LED Wall Pack Light |  |  |
|--------------|---------------------|--|--|
| Part No      | WP03-09WC1          |  |  |
| Dimension    | 218*147*74 mm       |  |  |