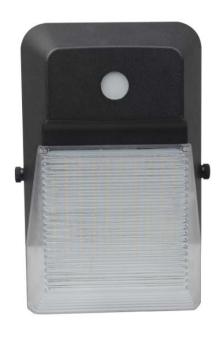

NAME: LED Wall Pack Light

P/N: WP03-09WC1

## **Product Specifications**

| Product name | LED Wall Pack Light |  |  |
|--------------|---------------------|--|--|
| Part No      | WP03-09WC1          |  |  |
| Dimension    | 218*147*74 mm       |  |  |