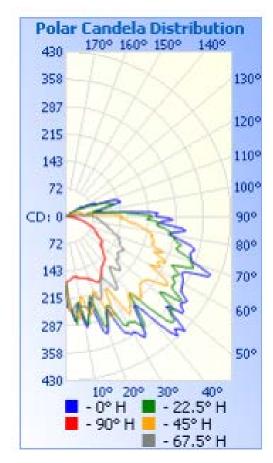

#### **Light Distribution Testing Parameters**

| DATA OF LAMP     |         | PHOTOMETRIC DATA |  | Eff: 105.38 lm/W |  |
|------------------|---------|------------------|--|------------------|--|
| MODEL            |         | Imax(cd)         |  | 429.353          |  |
| NOMINALPOWER(W)  | 9       | LOR(%)           |  | 100.0            |  |
| RATED VOLTAGE(V) | 277     | TOTAL FLUX(Im)   |  | 1002.2           |  |
| NOMINAL FLUX(Im) | 1002.20 | CIE CLASS        |  | DIRECT           |  |
| LAMPS INSIDE     | 1       | D up(%)          |  | 9.7              |  |
| TEST VOLTAGE(V)  | 277     | down(%)          |  | 90.3             |  |