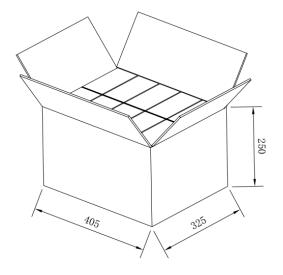

### **Package**

## Lamps Net Weight: 0.82kg / pcs

|           | Size               | Qty/Carton | Weight/Carton |
|-----------|--------------------|------------|---------------|
| Outer box | 405 X 325 X 250 mm | 10         | 10 kg         |
| Inner box | 151 X 78 X 228 mm  | 1          | 0.92 Kg       |