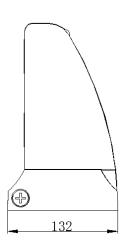

## **Product Specifications**

| Product name | LED Wall Pack Light |
|--------------|---------------------|
| Part No      | RWP02-80WAT1NA1-aaK |
| Dimension    | 232 x 132 x225 mm   |