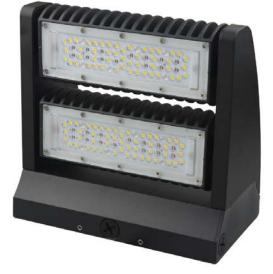

## **Product Specifications**

| Product name | LED Wall Pack Light |
|--------------|---------------------|
| Part No      | RWP02-80WAT1NA1-aaK |
| Dimension    | 232 x 132 x225 mm   |