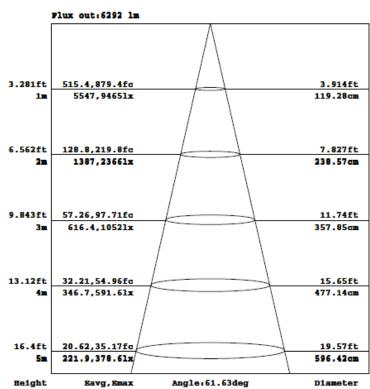

Note: The Curves indicate the illuminated area and the average illumination when the luminaire is at different distance.