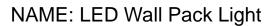

## **Product Specifications**

| Product name | LED Wall Pack Light |
|--------------|---------------------|
| Part No      | RWP02-80WAT1NA1-aaK |
| Dimension    | 232 x 132 x225 mm   |

#### **Materials**

| LED Brand     | LUMILEDS       |
|---------------|----------------|
| LED Type      | LUXEON 3030 2D |
| LED QTY       | 98 PCS         |
| Housing       | Aluminum       |
| Housing color | Black          |