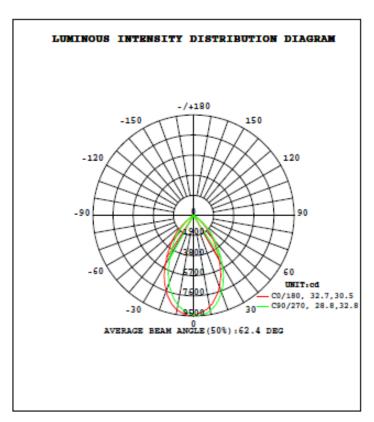

#### **Light Distribution Testing Parameters**

| DATA OF LAMP     |         | PHOTOMETRIC DATA Eff: 134.11 lm/W |        |                            |      |
|------------------|---------|-----------------------------------|--------|----------------------------|------|
| MODE             |         | Imax(cd)                          | 9471   | S/MH(C0/180)               | 0.96 |
| NOMINAL POWER(W) | 80      | LOR(%)                            | 100.0  | S/MH(C90/270) 0.86         |      |
| RATED VOLTAGE(V) | 120     | TOTAL FLUX(1m)                    | 10793  | η UP,DN(C0-180) 0.1,52.7   |      |
| NOMINAL FLUX(1m) | 10793.5 | CIE CLASS                         | DIRECT | η UP,DN(C180-360) 0.1,47.1 |      |
| LAMPS INSIDE     | 1       | η up(%)                           | 0.2    | CIBSE SHR NOM 0.75         |      |
| TEST VOLTAGE(V)  | 120.0   | η down(%)                         | 99.8   | CIBSE SHR MAX              | 0.95 |