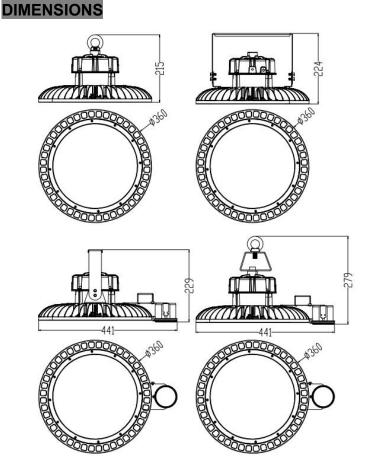

# SPECIFICATIONS

| OPTICAL    | Input Power           | 200W                                  |  |
|------------|-----------------------|---------------------------------------|--|
|            | Lumen                 | 26000-29000LM                         |  |
|            | Lumen Efficacy        | 130-145LM/W                           |  |
|            | Viewing Angle         | 110°                                  |  |
|            | Color Temperature     | 4000K,4500K, 5000K, 5700K             |  |
|            | CRI                   | >80                                   |  |
| ELECTRICAL | Input Voltage         | 100-277VAC 50/60Hz                    |  |
|            | PF                    | ≥0.9                                  |  |
|            | THD                   | ≤20%                                  |  |
|            | Driver Model          | China Brand Driver (1-10Vdc Dimmer )  |  |
|            | Optional Accessory    | Motion Sensor/Surge-Protective Device |  |
| MATERIALS  | LED Type              | SMD2835 (0.5W)                        |  |
|            | LED QTY               | 510 PCS                               |  |
|            | Housing               | Aluminum Alloy                        |  |
|            | Housing Color         | Any colors                            |  |
|            | Cover                 | Flat clear glass                      |  |
|            | Waterproof Rating     | WET (IP65)                            |  |
| OTHERS     | Operating Temperature | -40℃ TO 50℃                           |  |
|            | Operating Humidity    | 10%-90% RH                            |  |
|            | Storage Temperature   | -40℃ TO 80℃                           |  |
|            | Storage Humidity      | 10%-95% RH                            |  |
|            | Warranty Time         | 5 Years                               |  |