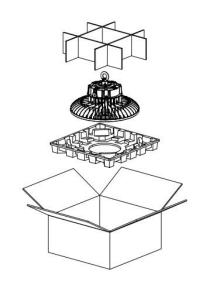

# PACKAGE

|           | Size          | Qty / Carton | Lamps Net Weight | Weight/ Carton |
|-----------|---------------|--------------|------------------|----------------|
| Outer box | 420X420X205MM | 1PC          | 4.8KG            | 6.0KG          |