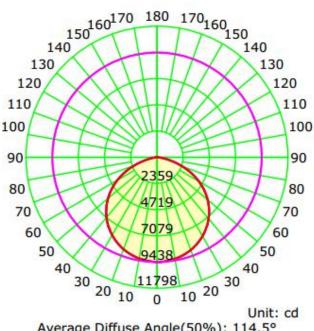

### **Photometric Results**

CIE Class: Direct

Measurement Flux: 26804.5 lm

Downward Ratio: 100%

Horizontal Diffuse Angle(10%,50%): H154.8,H114.5

Vertical Diffuse Angle(10%,50%): V155,V114.5 Luminaire Efficacy Rating (LER): 135.38

Max. Intensity: 9438.74 cd

S/MH(C0/C180): 1.28

Luminous Intensity Distribution Curve

Total Rated Lamp Lumens: 26804.5 lm

Efficiency: 100%

Upward Ratio: 0%

Central Intensity: 9435.31 cd Pos of Max. Intensity: H22.5 V1

S/MH(C90/C270): 1.28

#### The Average Illuminance Effective Figure

Average Diffuse Angle(50%): 114.5°