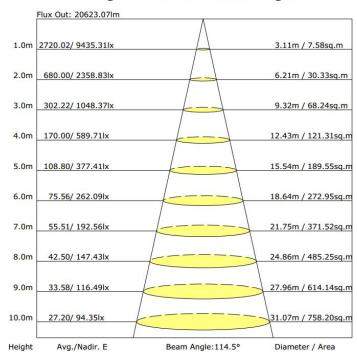

#### The Average Illuminance Effective Figure

Average Diffuse Angle(50%): 114.5°