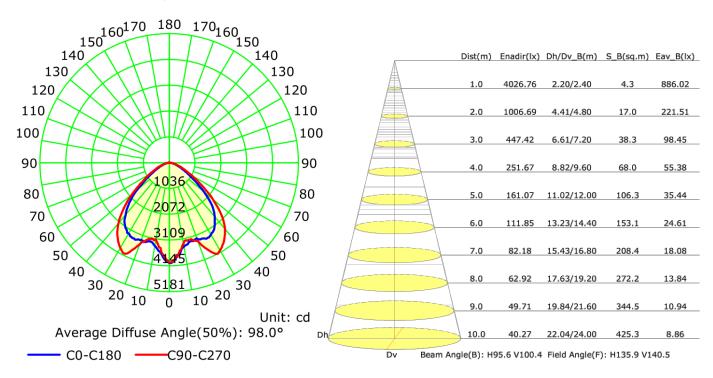

LIGHT DISTRIBUTION TESTING PARAMETERS

# **Luminaire Property**

Luminaire Manufacturer:

Voltage: 121.4 V Current: 0.637 A Power: 77.00 W Power Factor: 0.996

# **Photometric Results**

IES Classification: Type II

Total Rated Lamp Lumens: 9384.3 lm

Efficiency: 100% Upward Ratio: 1%

Central Intensity: 4026.76 cd Pos of Max. Intensity: H135 V27 Longitudinal Classification: Very Short

Measurement Flux: 9384.3 lm

Downward Ratio: 99%

Luminaire Efficacy Rating (LER): 121.92

Max. Intensity: 4145.59 cd

## Luminous Intensity Distribution Curve

### Illuminance at a Distance