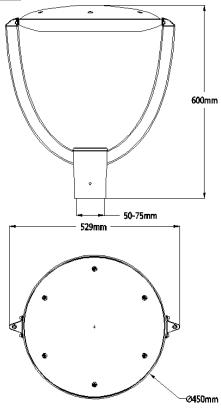

# LED GARDEN LIGHT







DIMENSIONS





### P/N :GS02-150WSAT1A1-abcde

Note:

GS02 = Product series,LED Garden Light

150W = Rating Power

S= Driver manufacturer, SOSEN

- A = LED manufacturer, Hongli 2835
- T1 = Diffuser light angle type,  $60^{\circ}$
- A1 = Version number

a= Housing colors, BH = Black、WH=White、BR=Brown、 or Customized

b= P or blank represent Photocell or None Photocell c= S or blank

represent Surge protector or None Surge protector d= M or None

represnet Motionsensor or None Motionsensor

e = CCT, 40=4000K, 45=4500K,

50=5000K, 57=5700K

#### ADVANTAGE

- > UL cUL certificate.
- > IP65 driver, input voltage 100-277VAC.
- > No UV or IR in the beam.
- > Easy to install and operate.
- Energy saving, long lifespan.
- > Light is soft and uniform, safe to eyes.
- > Instant start, NO flickering, NO humming.