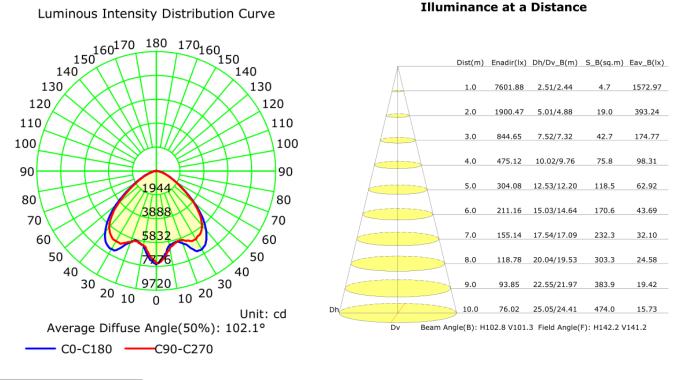

#### LIGHT DISTRIBUTION TESTING PARAMETERS

### Luminaire Property

Luminaire Manufacturer: Voltage: 120.5 V Power: 150.90 W

## **Photometric Results**

IES Classification: Type II Total Rated Lamp Lumens: 18391.7 lm Efficiency: 100% Upward Ratio: 1% Central Intensity: 7601.88 cd Pos of Max. Intensity: H315 V26 Current: 1.263 A Power Factor: 0.991

Longitudinal Classification: Very Short Measurement Flux: 18391.7 Im Downward Ratio: 99% Luminaire Efficacy Rating (LER): 121.93 Max. Intensity: 7776.61 cd