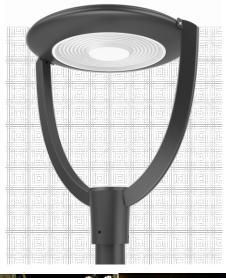

# LED GARDEN LIGHT

DIMENSIONS

### SPECIFICATIONS

| OPTICAL    | Input Power           | 150W                            |  |
|------------|-----------------------|---------------------------------|--|
|            | Lumen                 | 17700-19200LM                   |  |
|            | Lumen Efficacy        | 118-128 LM/W                    |  |
|            | Color Temperature     | 4000K,4500K, 5000K, 5700K       |  |
|            | CRI                   | >80                             |  |
|            | Viewing Angle         | 60Degree                        |  |
| ELECTRICAL | Input Voltage         | 100-277VAC 50/60Hz              |  |
|            | PF                    | ≥0.9                            |  |
|            | THD                   | ≤20%                            |  |
|            | Driver Model          | China Brand Driver              |  |
|            | LED Type              | SMD2835 (0.5W)                  |  |
|            | LED QTY               | 465 PCS                         |  |
| MATERIALS  | Housing               | Aluminum Alloy                  |  |
|            | Housing Color         | Black、White、Brown、or Customized |  |
|            | Cover                 | PC lens                         |  |
|            | Waterproof Rating     | WET (IP65)                      |  |
| OTHERS     | Operating Temperature | -20℃ TO 45℃                     |  |
|            | Operating Humidity    | 20%-90% RH                      |  |
|            | Storage Temperature   | -30℃ TO 80℃                     |  |
|            | Storage Humidity      | 10%-95% RH                      |  |
|            | Warranty Time         | 5 Years                         |  |