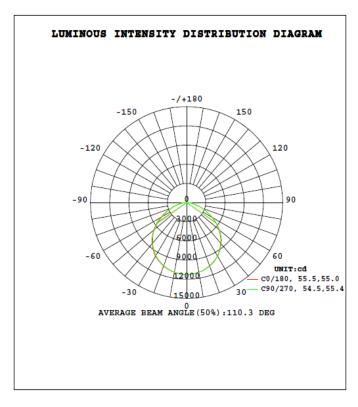

## **Light Distribution Testing Parameters**

| DATA OF LAMP |           | PHOTOMETRIC DATA Eff: 129.11 lm/W |                |        |                    |          |
|--------------|-----------|-----------------------------------|----------------|--------|--------------------|----------|
| MODEL        |           |                                   | Imax(cd)       | 11239  | S/MH(C0/180)       | 1.28     |
| NOMINAL P    | OWER (W)  | 240                               | LOR(%)         | 100.0  | S/MH(C90/270)      | 1.26     |
| RATED VOL    | TAGE (V)  | 120                               | TOTAL FLUX(lm) | 31274  | η UP, DN (C0-180)  | 0.2,50.2 |
| NOMINAL F    | 'LUX (lm) | 31273.6                           | CIE CLASS      | DIRECT | η UP, DN(C180-360) | 0.1,49.5 |
| LAMPS INS    | IDE       | 1                                 | η up(%)        | 0.3    | CIBSE SHR NOM 1.25 |          |
| TEST VOLT    | 'AGE (V)  | 120.0                             | η down(%)      | 99.7   | CIBSE SHR MAX 1.35 |          |