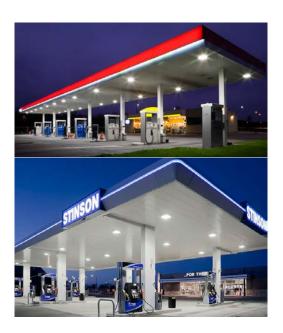

## **TECHNICAL DATA SHEET**











NAME: LED Canopy Light

P/N: CP-240W-1421-1601

## Advantage:

- UL cUL DLC certificate
- High CRI
- Mean Well IP65 driver, Input voltage 100-277Vac
- No UV or IR in the beam
- > Easy to install and operate
- Energy saving, Long lifespan
- Light is soft and uniform, Safe to eyes
- Instant start, NO flickering, NO humming
- > Green and eco-friendly without mercury.

## Application:

- Gas station
- Service station, Toll station.





# **TECHNICAL DATA SHEET**

## **Product Specifications**

| Product name | LED Canopy Light  |  |
|--------------|-------------------|--|
| Part No      | CP-240W-1421-1601 |  |
| Dimension    | 520 x 520 x 242mm |  |

## **Technical Characteristic**

| Color temperature | 4000K                           | 4500K | 5000K | 5700K |
|-------------------|-------