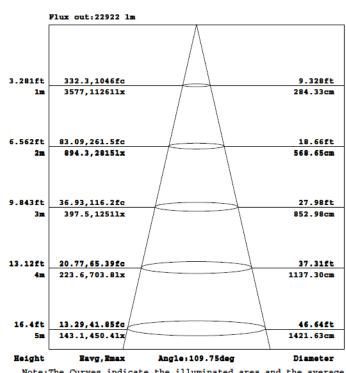

Note: The Curves indicate the illuminated area and the average illumination when the luminaire is at different distance.