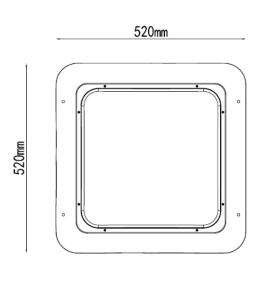

## **Product Specifications**

| Product name | LED Canopy Light  |  |
|--------------|-------------------|--|
| Part No      | CP-240W-1421-1601 |  |
| Dimension    | 520 x 520 x 242mm |  |