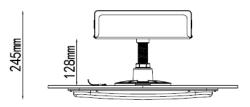

## **Product Specifications**

| Product name | LED Canopy Light  |  |
|--------------|-------------------|--|
| Part No      | CP-240W-1421-1601 |  |
| Dimension    | 520 x 520 x 242mm |  |