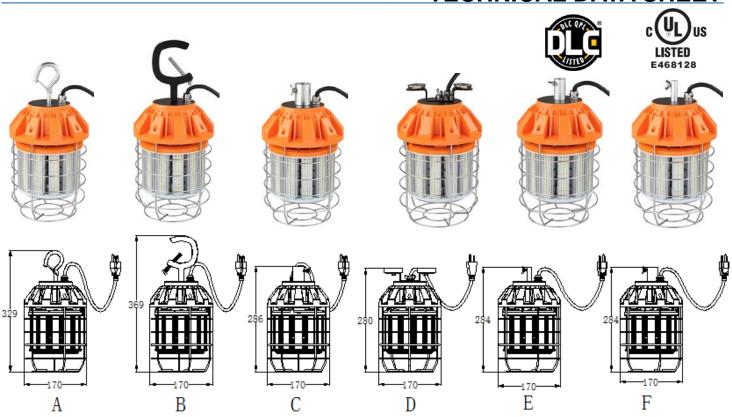

#### **Mounting bracket**

| category | А     | В             | С          | D                | Е            | F            |
|----------|-------|---------------|------------|------------------|--------------|--------------|
| Stent    | Hook  | Industry Hook | Round Pipe | Magnet Mount     | 1/4 NPT Stem | 5/8 NPT Stem |
| type     | Mount | Mount         | Mount      | iviagnet iviount | Mount        | Mount        |

# **Product Specifications**

| Product name | LED Luminaires    |                           |                     |                   |                       |                       |  |  |
|--------------|-------------------|---------------------------|---------------------|-------------------|-----------------------|-----------------------|--|--|
| Part No      |                   | CHB01-080WCA1             |                     |                   |                       |                       |  |  |
| Dimension    | А                 | В                         | С                   | D                 | Е                     | F                     |  |  |
| Stent type   | Hook Mount        | Industry<br>Hook<br>Mount | Round Pipe<br>Mount | Magnet Mount      | 1/4 NPT Stem<br>Mount | 5/8 NPT Stem<br>Mount |  |  |
| Product size | ⊄ 170 x 329<br>mm | ⊄ 170 x<br>369 mm         | ⊄ 170 x 286<br>mm   | ⊄ 170 x 280<br>mm | ⊄ 170 x 284<br>mm     | ⊄ 170 x 284<br>mm     |  |  |

## **Mounting bracket**

|     | category | Α          | В             | С          | D            | Е            | F            |
|-----|----------|------------|---------------|------------|--------------|--------------|--------------|
|     | Stent    | Hook Mount | Industry Hook | Round Pipe | Magnet Mount | 1/4 NPT Stem | 5/8 NPT Stem |
|     | type     | HOOK MOUNT | Mount         | Mount      | Magnet Mount | Mount        | Mount        |
| - 1 |          | i          |               |            |              |              |              |