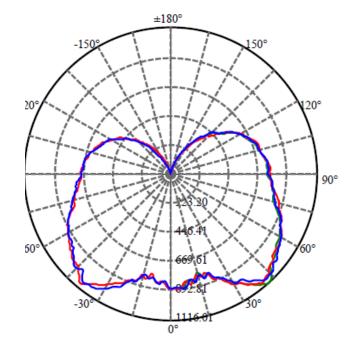

#### **Light Distribution Testing Parameters**

Lumens(lm): 8748.99 Efficiency(%): 0.00%

Lumens(lm)/Power(W): 107.61 Central intensity(cd): 872.675 Maximum intensity(cd): 1116.014

Angle of maximum intensity: C=112.5 γ=42.0 Beam Angle(50%Imax): [C0/180]Total=243.2

[C90/270]Total=244.4

Field angle(10%Imax): [C0/180]Total=315.1

[C90/270]Total=310.6

Maximum s/h(1/2): C0\_180=1.78 C90\_270=1.82 Maximum s/h(1/4): C0\_180=1.83 C90\_270=1.89

Up flux rate of lamp(%): 0.00% Down flux rate of lamp(%): 0.00% Up flux rate of LUM(%): 35.94% Down flux rate of LUM(%): 64.06% CIE Type: Semidirect lighting

Output flux ratio in  $\pi$  solid angle : 34.771%

Max , Ave Beam angle of C112.5plane263.81