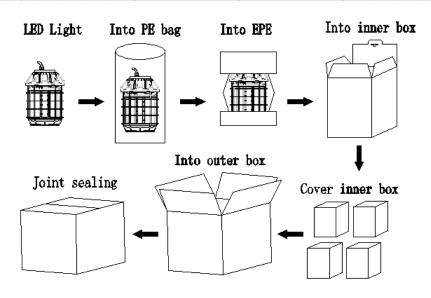

# 2. White box packing

Lamps Net Weight: 2.52kg / pcs

|           | Size           | Qty/Carton              | Weight/Carton |
|-----------|----------------|-------------------------|---------------|
| Outer box | 620X350X470 mm | 4                       | 13.5 kg       |
|           | LED Light Into | PE bag Into E           |               |
|           | <b>→</b>       | <b>→</b>                |               |
|           | Joint sealing  | Into outer box Cover in | mer box       |
|           | -              |                         |               |