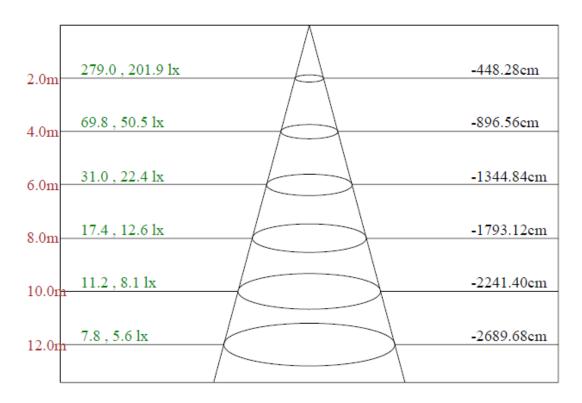

#### **Light Distribution Testing Parameters**

Lumens(lm): 8748.99 Efficiency(%): 0.00%

Lumens(lm)/Power(W): 107.61 Central intensity(cd): 872.675 Maximum intensity(cd): 1116.014

Angle of maximum intensity: C=112.5 γ=42.0 Beam Angle(50%Imax): [C0/180]Total=243.2

[C90/270]Total=244.4

Field angle(10%Imax): [C0/180]Total=315.1

[C90/270]Total=310.6

Maximum s/h(1/2): C0\_180=1.78 C90\_270=1.82 Maximum s/h(1/4): C0\_180=1.83 C90\_270=1.89

Up flux rate of lamp(%): 0.00% Down flux rate of lamp(%): 0.00% Up flux rate of LUM(%): 35.94% Down flux rate of LUM(%): 64.06% CIE Type: Semidirect lighting

Output flux ratio in  $\pi$  solid angle : 34.771%

Max , Ave Beam angle of C112.5plane263.81