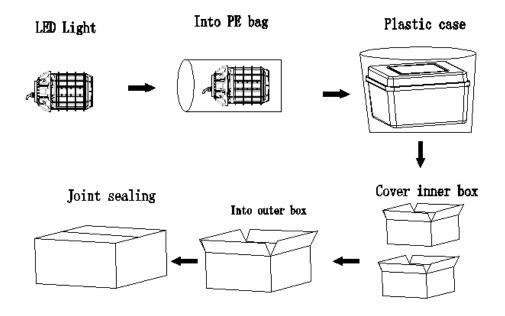

# 3. Plastic case packing Lamps Net Weight: 2.52kg / pcs

|           | Size           | Qty/Carton | Weight/Carton |
|-----------|----------------|------------|---------------|
| Outer box | 420X390X420 mm | 2          | 11.5 kg       |