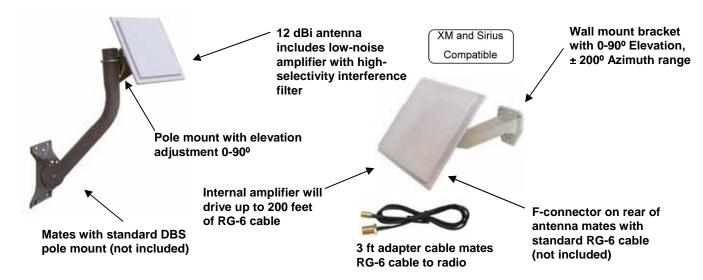

## For Satellite Radio reception in high-end home and commercial installations

- · Optimized for interference / multi-path rejection and high gain reception of satellite radio signals
- Mounts to any horizontal or vertical surface via included wall mount bracket
- Includes pole fixture for mounting to any pole up to 1-3/4 " in diameter
- High gain 12 dBi antenna (5 dB more gain than standard antennas)
- Includes two-stage ultra-high selectivity low-noise amplifier / filter providing over 60 dB out-of- band attenuation to other RF signals that can interfere with reception
- Antenna amplifier / filter can drive up to 200 feet of standard RG-6 cable (not included). Additional line amps available for longer runs (Model SBA-1)
- Includes 3- foot F-female to SMB plug adapter cable

Specifications: Antenna

Gain: 12dBi Polarization: Left

hand circular Output connector: F-female

Antenna panel dimensions: 7-5/8 "W x 7-5/8 " L x ..50 " D

Wind resistance: Up to 100 MPH

## Kit Includes:

- (1) 12 dBi amplified antenna
- (1) Wall mount bracket
- (1) Pole mount bracket
- (1) 3 ft F-female to SMB-plug adapter cable
- (1) Weather boot

(1Lot) Mounting screws and hardware

www.PixelSatRadio.com