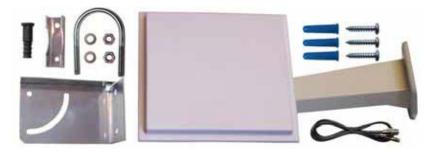

## Kit Includes:

- (1) 12 dBi amplified antenna
- (1) Wall mount bracket
- (1) Pole mount bracket
- (1) 3 ft F-female to SMB-plug adapter cable
- (1) Weather boot

(1Lot) Mounting screws and hardware

www.PixelSatRadio.com