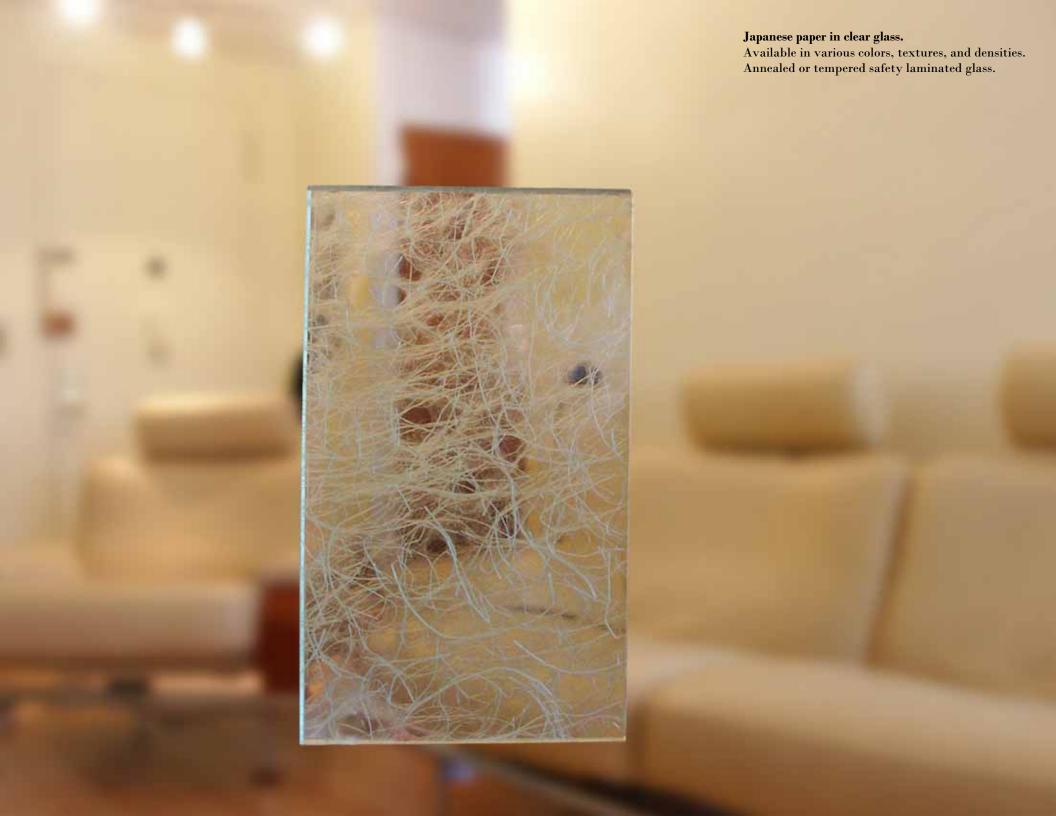

Our product line features laminated safety glass utilizing
Dupont<sup>TM</sup>SentryGlas®Plus/ SentryGlas®Expressions, Vanceva<sup>TM</sup> Polyvinyl Butiral,
as well as proprietary polymeric transparent, opaque, and translucent interlayers
with digitally printed images and graphics, wood veneers, colors, textiles,
Japanese paper, metals, lenticular and holographic patterns.