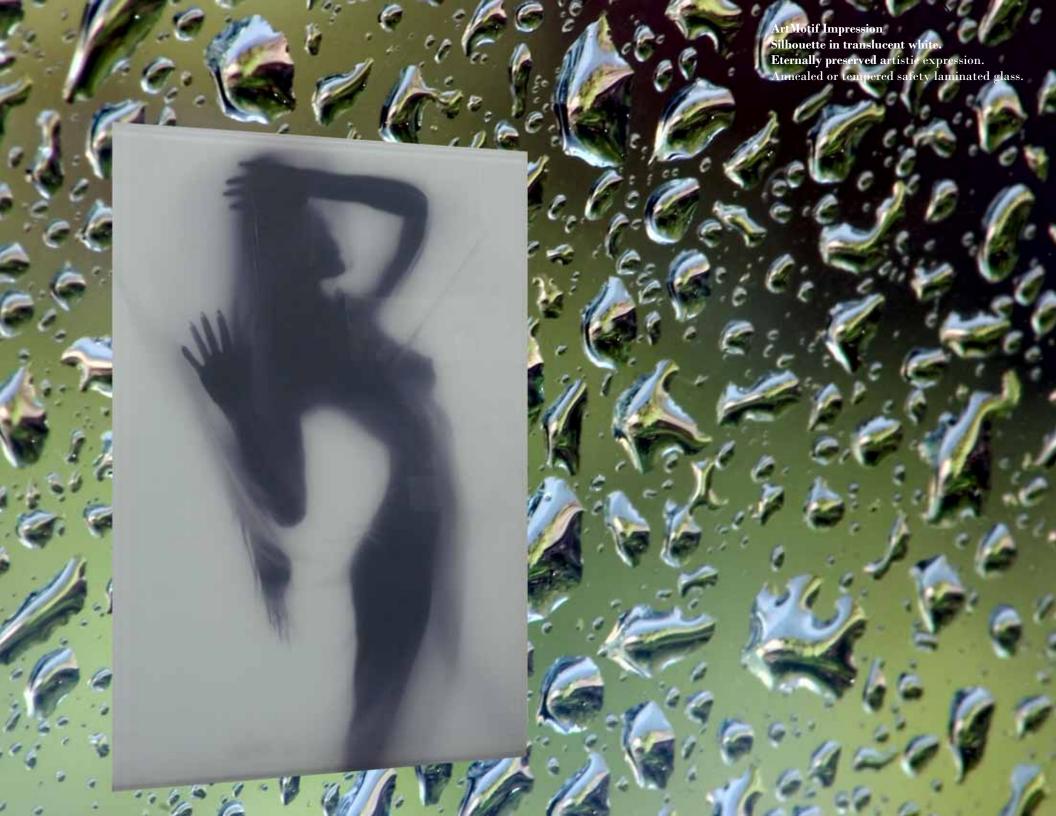

Our product line features laminated safety glass utilizing
Dupont<sup>TM</sup>SentryGlas®Plus/ SentryGlas®Expressions, Vanceva<sup>TM</sup> Polyvinyl Butiral,
as well as proprietary polymeric transparent, opaque, and translucent interlayers
with digitally printed images and graphics, wood veneers, colors, textiles,
Japanese paper, metals, lenticular and holographic patterns.

Different levels of security and privacy can be achieved by combining interlayers with textured or non-reflective glass of various strength and transparency in a multilayer structure.

Imagination captured in laminated safety glass could turn into impact-resistant walls with visual expressions, an all-glass staircase, a skylight, a countertop, or an eternally preserved piece of fine art.