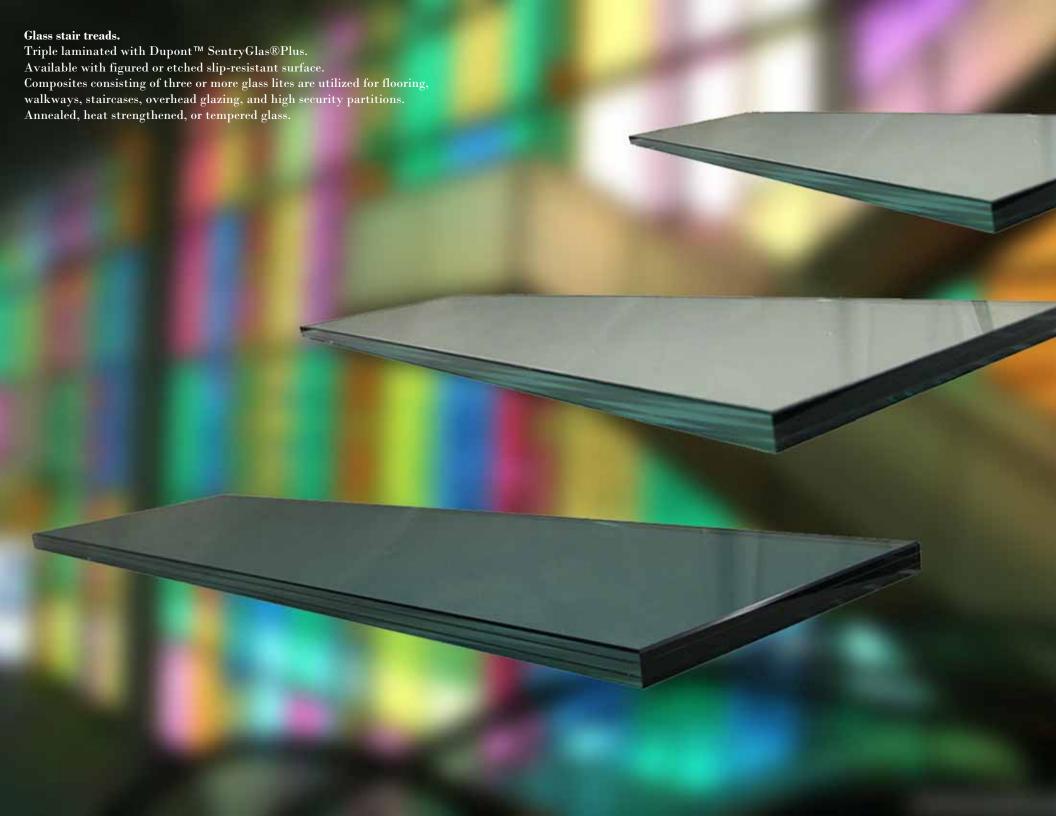

Our product line features laminated safety glass utilizing
Dupont<sup>TM</sup>SentryGlas®Plus/ SentryGlas®Expressions, Vanceva<sup>TM</sup> Polyvinyl Butiral,
as well as proprietary polymeric transparent, opaque, and translucent interlayers
with digitally printed images and graphics, wood veneers, colors, textiles,
Japanese paper, metals, lenticular and holographic patterns.

Different levels of security and privacy can be achieved by combining interlayers with textured or non-reflective glass of various strength and transparency in a multilayer structure.

Imagination captured in laminated safety glass could turn into impact-resistant walls with visual expressions, an all-glass staircase, a skylight, a countertop, or an eternally preserved piece of fine art.