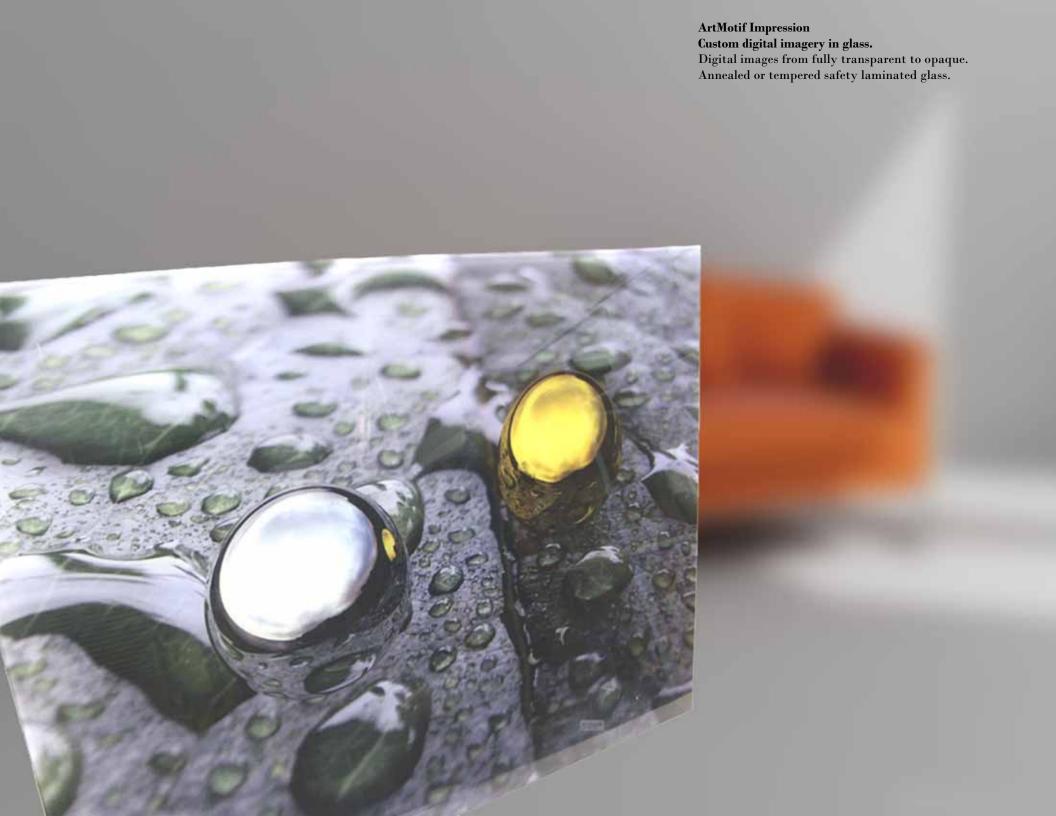

transparent, opaque, and translucent interlayers
with digitally printed images and graphics, wood veneers, colors, textiles,
Japanese paper, metals, lenticular and holographic patterns.

Different levels of security and privacy can be achieved by combining interlayers with textured or non-reflective glass of various strength and transparency in a multilayer structure.

Imagination captured in laminated safety glass could turn into impact-resistant walls with visual expressions, an all-glass staircase, a skylight, a countertop, or an eternally preserved piece of fine art.

Interaction of light and glass produces an aesthetically pleasing effect for every taste.

Combinations of the individual features provide endless possibilities for creativity satisfying any custom design requirement.