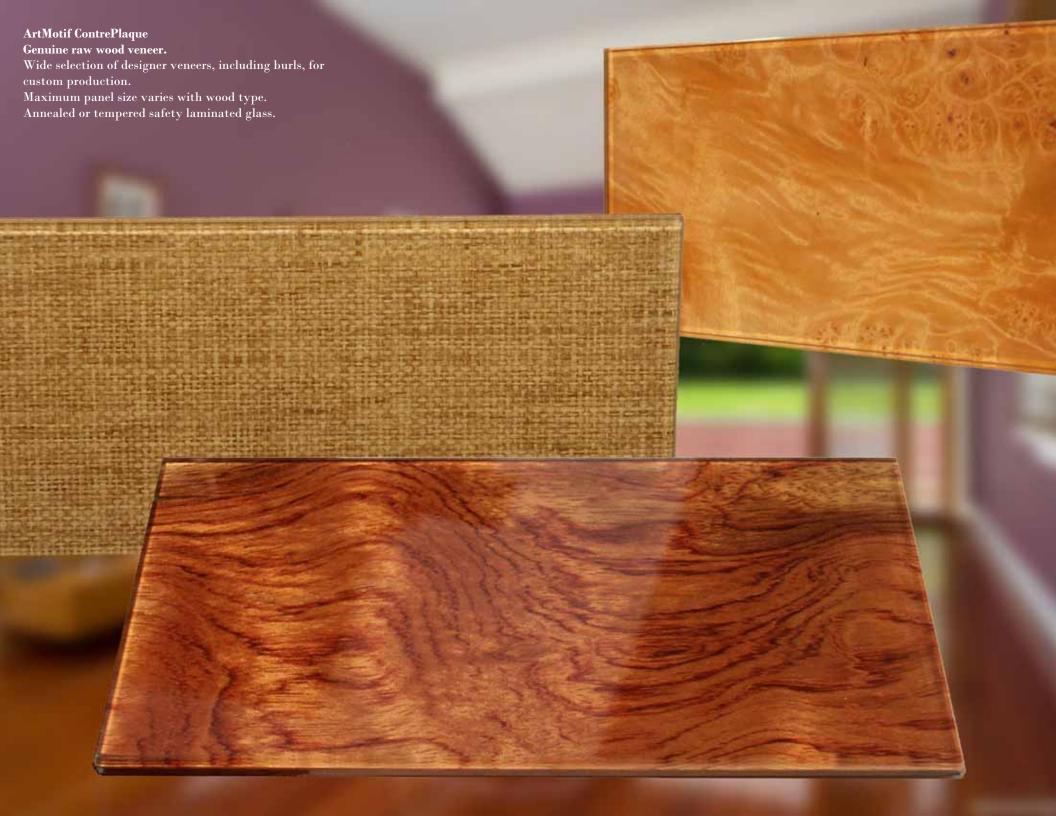

Our product line features laminated safety glass utilizing
Dupont<sup>TM</sup>SentryGlas®Plus/ SentryGlas®Expressions, Vanceva<sup>TM</sup> Polyvinyl Butiral,
as well as proprietary polymeric transparent, opaque, and translucent interlayers
with digitally printed images and graphics, wood veneers, colors, textiles,
Japanese paper, metals, lenticular and holographic patterns.