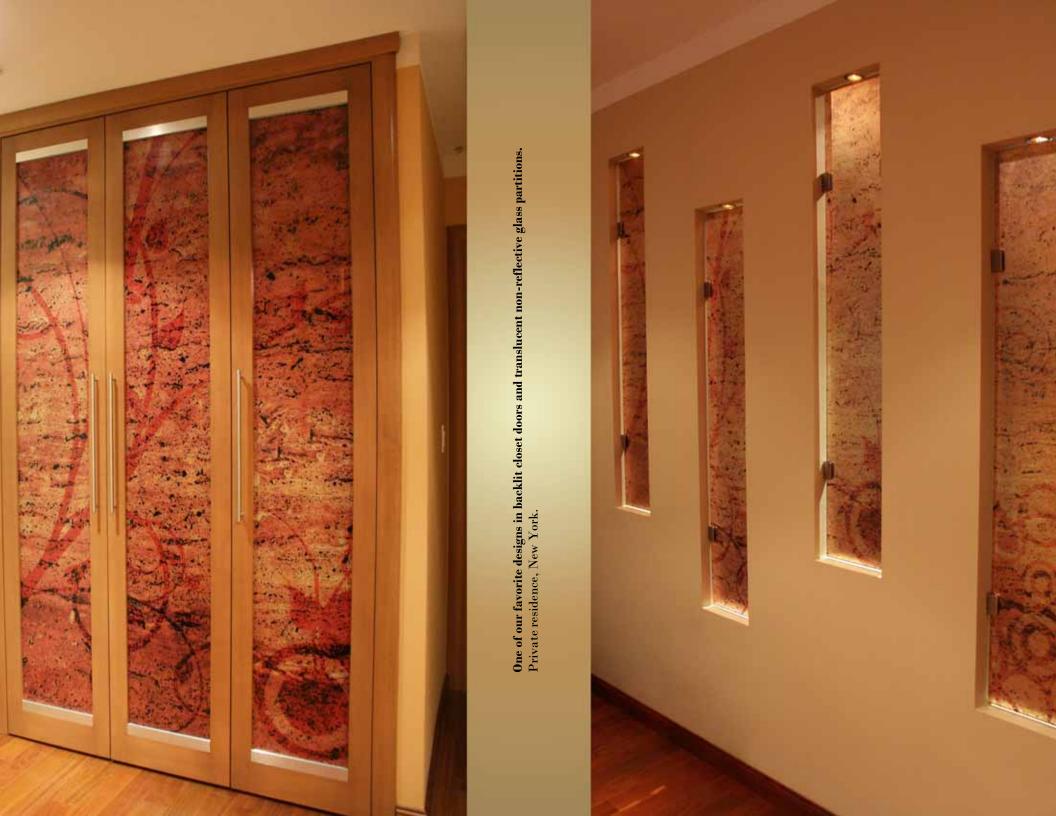

Our product line features laminated safety glass utilizing
Dupont<sup>TM</sup>SentryGlas®Plus/ SentryGlas®Expressions, Vanceva<sup>TM</sup> Polyvinyl Butiral,
as well as proprietary polymeric transparent, opaque, and translucent interlayers
with digitally printed images and graphics, wood veneers, colors, textiles,
Japanese paper, metals, lenticular and holographic patterns.

Different levels of security and privacy can be achieved by combining interlayers with textured or non-reflective glass of various strength and transparency in a multilayer structure.

Imagination captured in laminated safety glass could turn into impact-resistant walls with visual expressions, an all-glass staircase, a skylight, a countertop, or an eternally preserved piece of fine art.

Interaction of light and glass produces an aesthetically pleasing effect for every taste.

Combinations of the individual features provide endless possibilities for creativity satisfying any custom design requirement.