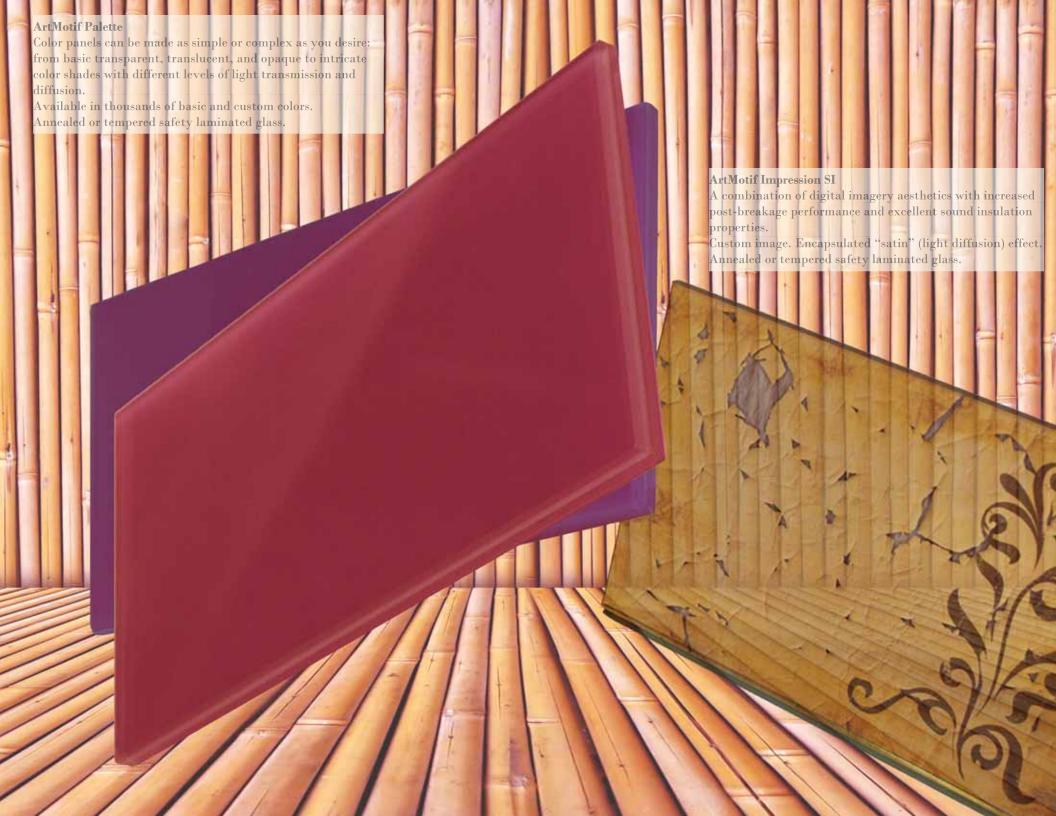

ansparent, opaque, and translucent interlayers
with digitally printed images and graphics, wood veneers, colors, textiles,
Japanese paper, metals, lenticular and holographic patterns.

Different levels of security and privacy can be achieved by combining interlayers with textured or non-reflective glass of various strength and transparency in a multilayer structure.

Imagination captured in laminated safety glass could turn into impact-resistant walls with visual expressions, an all-glass staircase, a skylight, a countertop, or an eternally preserved piece of fine art.

Interaction of light and glass produces an aesthetically pleasing effect for every taste.

Combinations of the individual features provide endless possibilities for creativity satisfying any custom design requirement.