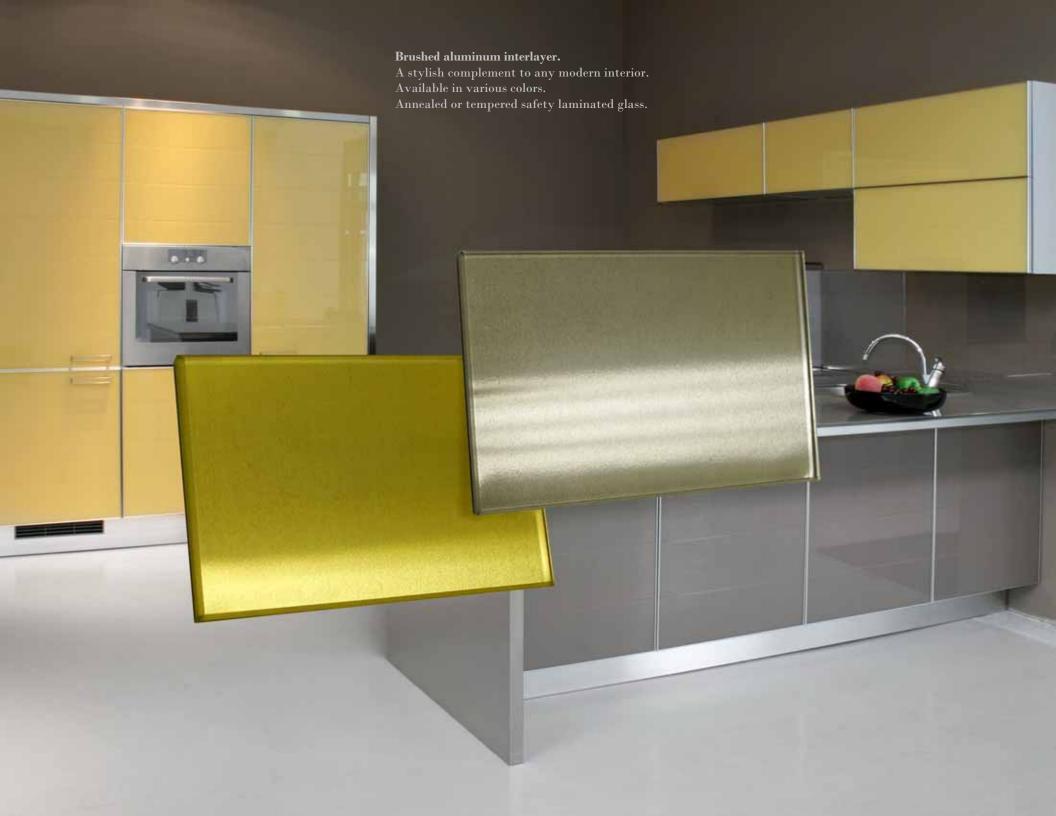

Our product line features laminated safety glass utilizing
Dupont<sup>TM</sup>SentryGlas®Plus/ SentryGlas®Expressions, Vanceva<sup>TM</sup> Polyvinyl Butiral,
as well as proprietary polymeric transparent, opaque, and translucent interlayers
with digitally printed images and graphics, wood veneers, colors, textiles,
Japanese paper, metals, lenticular and holographic patterns.

Different levels of security and privacy can be achieved by combining interlayers with textured or non-reflective glass of various strength and transparency in a multilayer structure.

Imagination captured in laminated safety glass could turn into impact-resistant walls with visual expressions, an all-glass staircase, a skylight, a countertop, or an eternally preserved piece of fine art.

Interaction of light and glass produces an aesthetically pleasing effect for every taste.

Combinations of the individual features provide endless possibilities for creativity satisfying any custom design requirement.