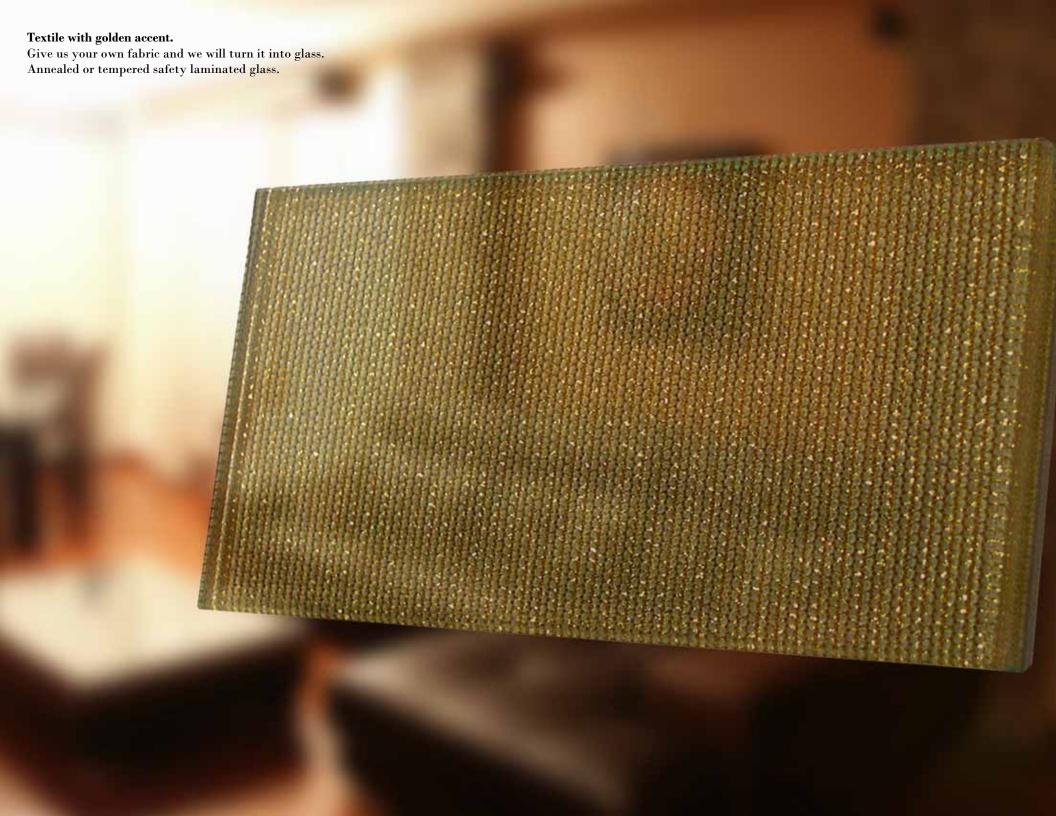

Our product line features laminated safety glass utilizing
Dupont<sup>TM</sup>SentryGlas®Plus/ SentryGlas®Expressions, Vanceva<sup>TM</sup> Polyvinyl Butiral,
as well as proprietary polymeric transparent, opaque, and translucent interlayers
with digitally printed images and graphics, wood veneers, colors, textiles,
Japanese paper, metals, lenticular and holographic patterns.

Different levels of security and privacy can be achieved by combining interlayers with textured or non-reflective glass of various strength and transparency in a multilayer structure.

Imagination captured in laminated safety glass could turn into impact-resistant walls with visual expressions, an all-glass staircase, a skylight, a countertop, or an eternally preserved piece of fine art.