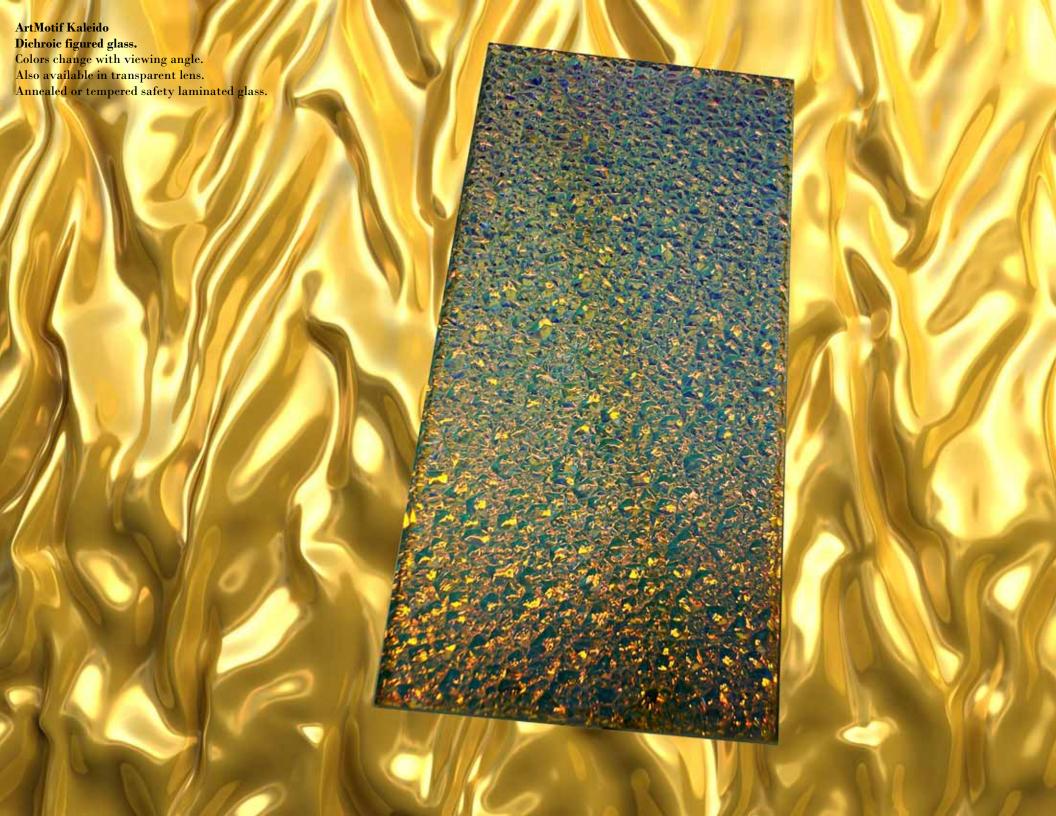

Our product line features laminated safety glass utilizing
Dupont<sup>TM</sup>SentryGlas®Plus/ SentryGlas®Expressions, Vanceva<sup>TM</sup> Polyvinyl Butiral,
as well as proprietary polymeric transparent, opaque, and translucent interlayers
with digitally printed images and graphics, wood veneers, colors, textiles,
Japanese paper, metals, lenticular and holographic patterns.

Interaction of light and glass produces an aesthetically pleasing effect for every taste.

Combinations of the individual features provide endless possibilities for creativity satisfying any custom design requirement.