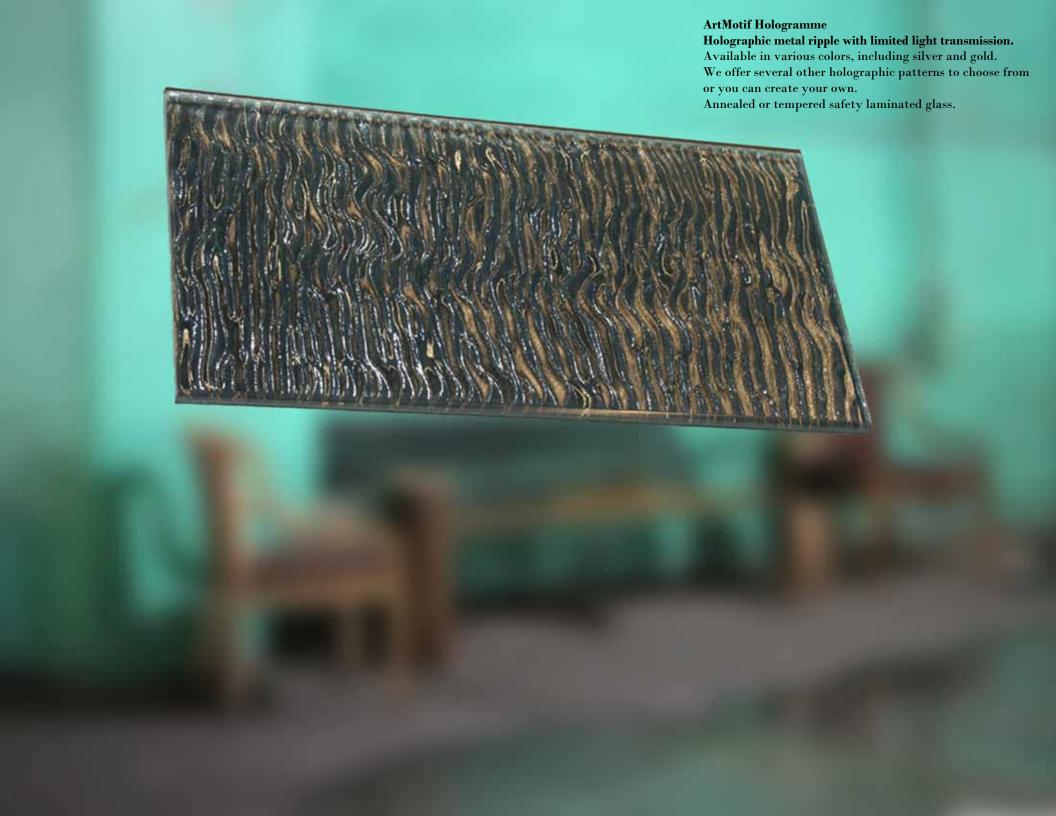

c transparent, opaque, and translucent interlayers
with digitally printed images and graphics, wood veneers, colors, textiles,
Japanese paper, metals, lenticular and holographic patterns.

Different levels of security and privacy can be achieved by combining interlayers with textured or non-reflective glass of various strength and transparency in a multilayer structure.

Imagination captured in laminated safety glass could turn into impact-resistant walls with visual expressions, an all-glass staircase, a skylight, a countertop, or an eternally preserved piece of fine art.

Interaction of light and glass produces an aesthetically pleasing effect for every taste.

Combinations of the individual features provide endless possibilities for creativity satisfying any custom design requirement.