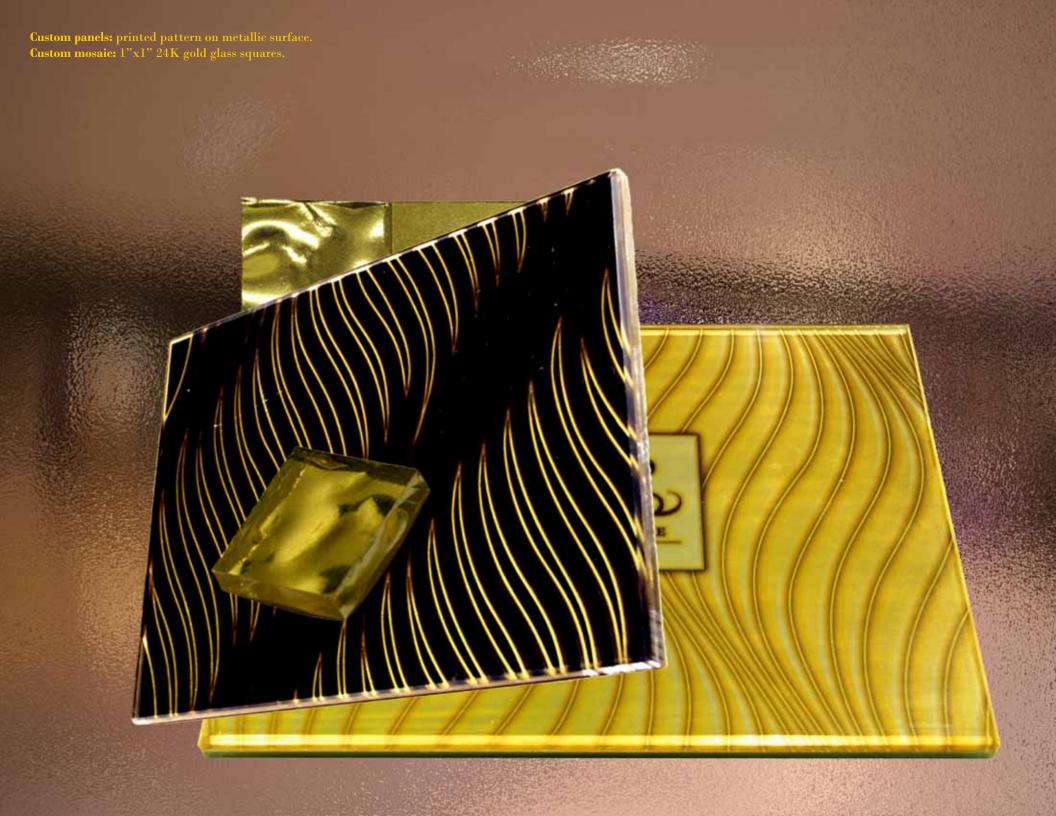

Our product line features laminated safety glass utilizing
Dupont<sup>TM</sup>SentryGlas®Plus/ SentryGlas®Expressions, Vanceva<sup>TM</sup> Polyvinyl Butiral,
as well as proprietary polymeric transparent, opaque, and translucent interlayers
with digitally printed images and graphics, wood veneers, colors, textiles,
Japanese paper, metals, lenticular and holographic patterns.

Different levels of security and privacy can be achieved by combining interlayers with textured or non-reflective glass of various strength and transparency in a multilayer structure.

Imagination captured in laminated safety glass could turn into impact-resistant walls with visual expressions, an all-glass staircase, a skylight, a countertop, or an eternally preserved piece of fine art.