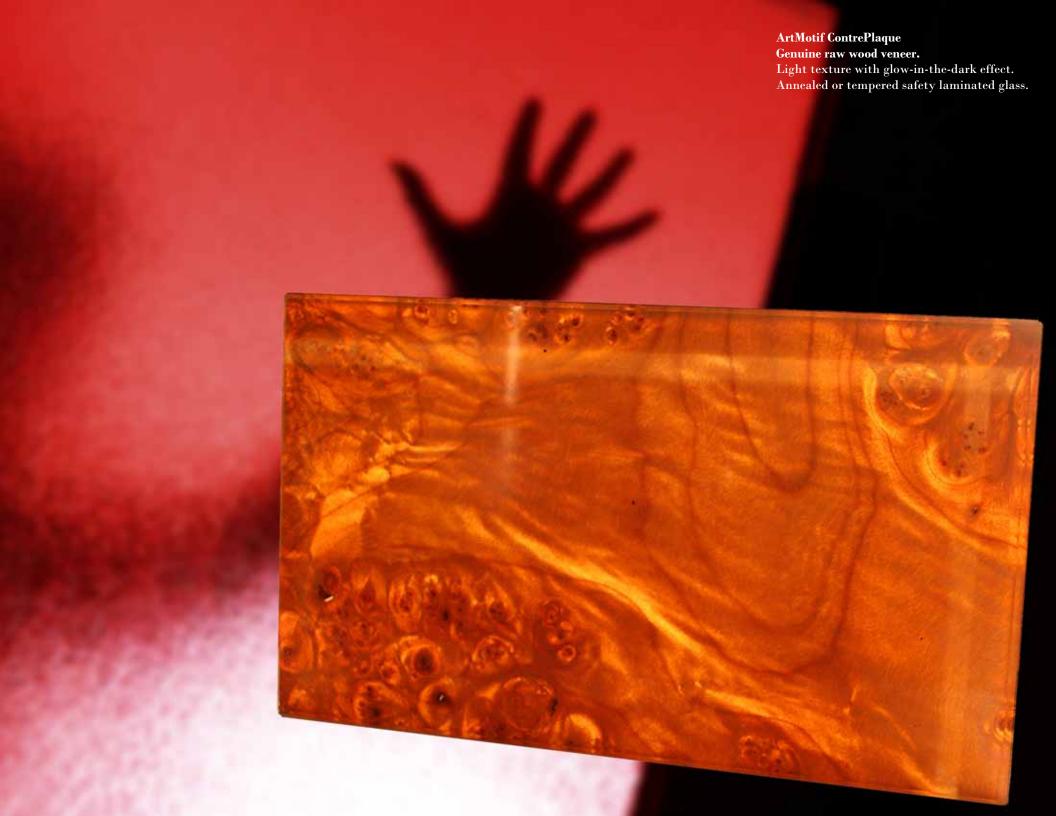

Our product line features laminated safety glass utilizing
Dupont<sup>TM</sup>SentryGlas®Plus/ SentryGlas®Expressions, Vanceva<sup>TM</sup> Polyvinyl Butiral,
as well as proprietary polymeric transparent, opaque, and translucent interlayers
with digitally printed images and graphics, wood veneers, colors, textiles,
Japanese paper, metals, lenticular and holographic patterns.