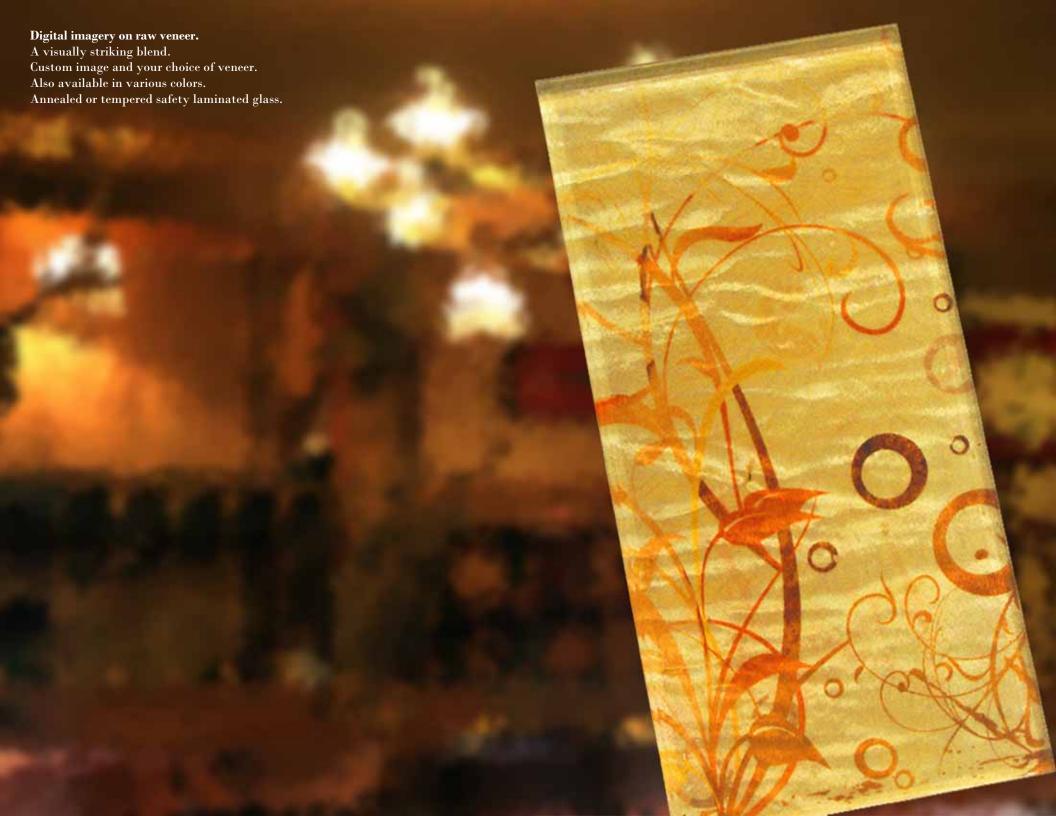

Our product line features laminated safety glass utilizing
Dupont<sup>TM</sup>SentryGlas®Plus/ SentryGlas®Expressions, Vanceva<sup>TM</sup> Polyvinyl Butiral,
as well as proprietary polymeric transparent, opaque, and translucent interlayers
with digitally printed images and graphics, wood veneers, colors, textiles,
Japanese paper, metals, lenticular and holographic patterns.