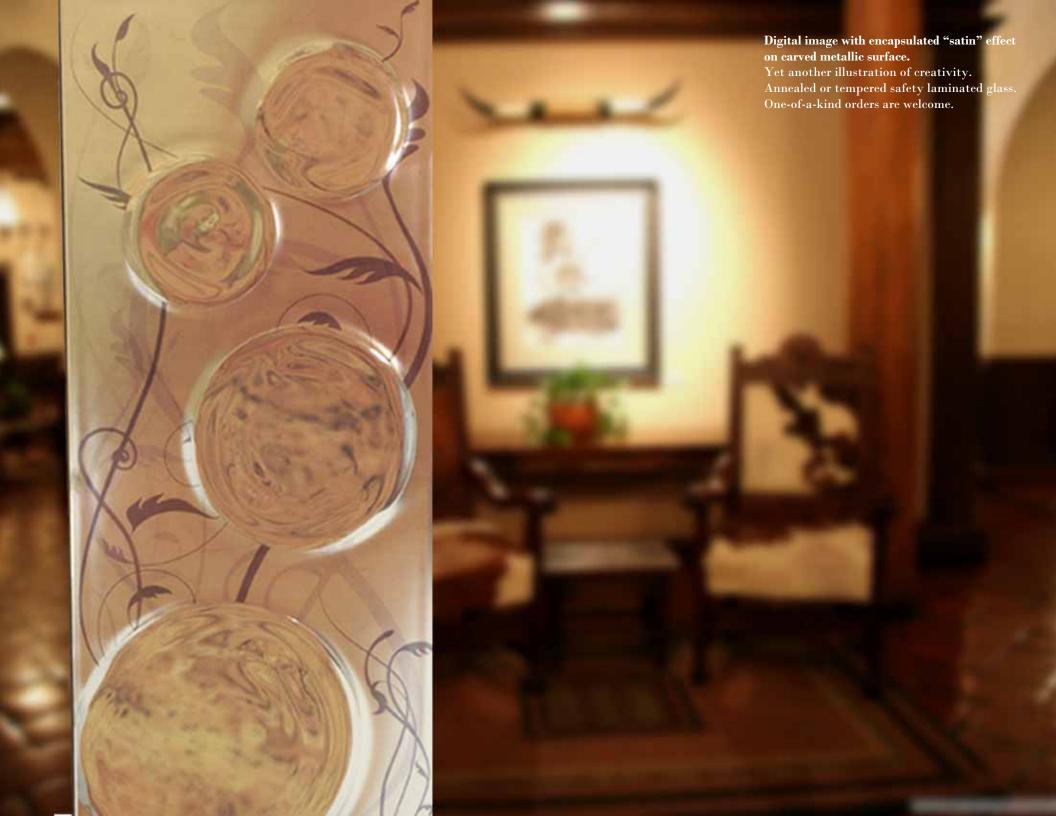

Our product line features laminated safety glass utilizing
Dupont<sup>TM</sup>SentryGlas®Plus/ SentryGlas®Expressions, Vanceva<sup>TM</sup> Polyvinyl Butiral,
as well as proprietary polymeric transparent, opaque, and translucent interlayers
with digitally printed images and graphics, wood veneers, colors, textiles,
Japanese paper, metals, lenticular and holographic patterns.

Different levels of security and privacy can be achieved by combining interlayers with textured or non-reflective glass of various strength and transparency in a multilayer structure.

Imagination captured in laminated safety glass could turn into impact-resistant walls with visual expressions, an all-glass staircase, a skylight, a countertop, or an eternally preserved piece of fine art.

Interaction of light and glass produces an aesthetically pleasing effect for every taste.

Combinations of the individual features provide endless possibilities for creativity satisfying any custom design requirement.