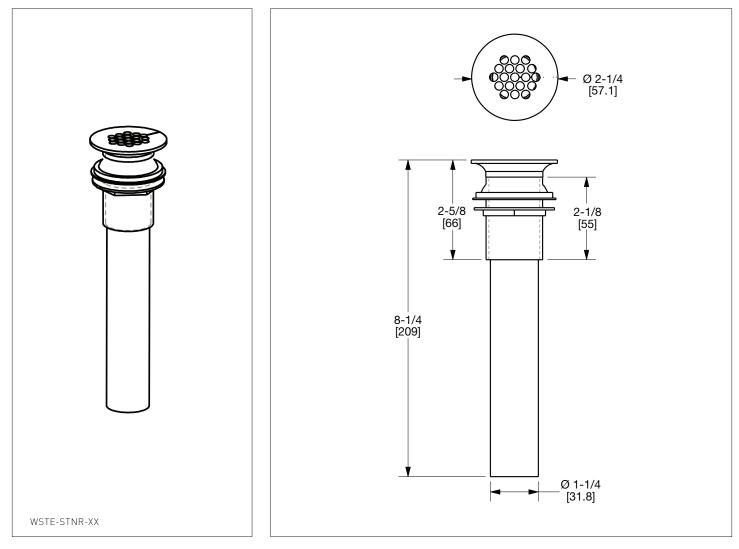

## STRAINER WASTE ASSEMBLY WSTE-STNR-XX

The measurements shown are for reference only. Products and specifications shown are subject to change without notice.