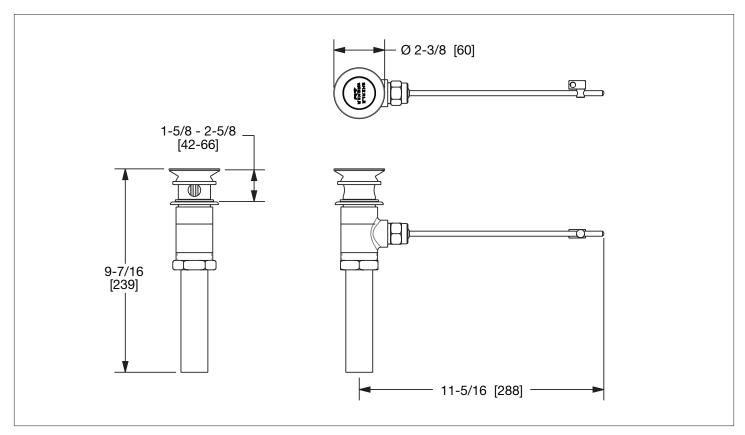

## STANDARD WASTE ASSEMBLY WSTE-STND-XX

## **PRODUCT FEATURES**

- o Available in all Sherle Wagner International finishes
- o Solid brass/bronze construction
- o Fits standard drain size of 1-3/4 [44]
- o Tailpipe not plated