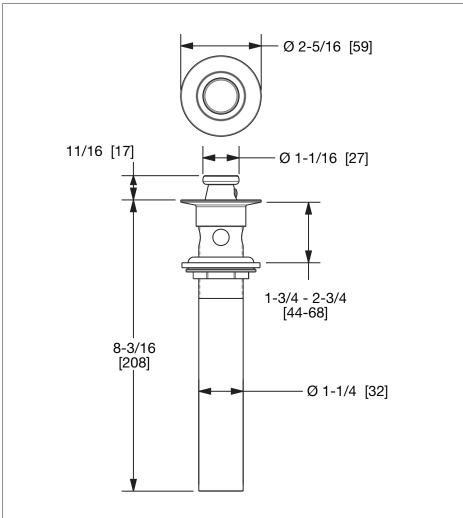

## LIFT & TURN WASTE ASSEMBLY WSTE-LIFT-XX

## PRODUCT FEATURES

- o Available in all Sherle Wagner International finishes
- o Solid brass/bronze construction
- o Fits standard drain size of 1-3/4 [44]
- o Tailpipe not plated