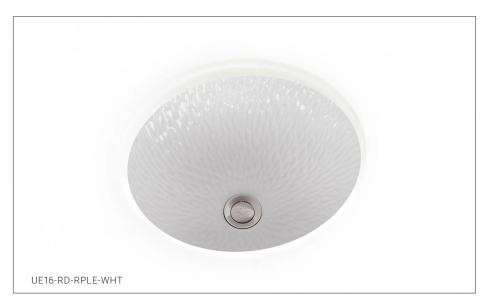

## RIPPLE ROUND CERAMIC UNDER EDGE SINK UE16-RD-RPLE-XXXX

## **PRODUCT FEATURES**

- o Made of Vitreous China
- o Available in solid colors, burnished and polished metallic finishes, hand painted and hand decorated patterns
- o For complete list of options contact sales associates
- o Intergraded overflow holes and drain
- o 13/4" Trap diameter
- o Approximately 6" water depth
- o Includes 4 mounting clips
- o Use actual basin for cut dimensions

## **AVAILABLE CERAMIC GLAZE**

WHT White SWHT Satin White
15PL Burnished Platinum CUST Custom Glaze

SND Sand

**BLK** Black

SBLK Satin Black

14GP Burnished Gold

The measurements shown are for reference only. Products and specifications shown are subject to change without notice.