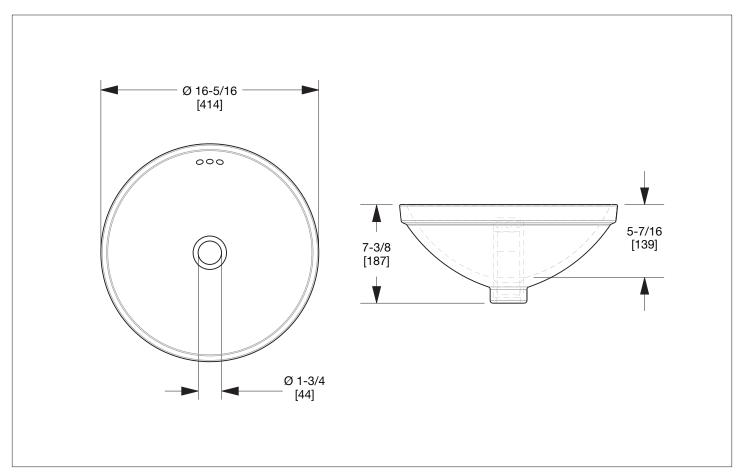

## **PRODUCT FEATURES**

- o Made of Vitreous China
- o Available in solid colors, burnished and polished metallic finishes, hand painted and hand decorated patterns
- o For complete list of options contact sales associates
- o Intergraded overflow holes and drain
- o 13/4" Trap diameter
- o Approximately 6" water depth
- o Includes 4 mounting clips
- o Use actual basin for cut dimensions