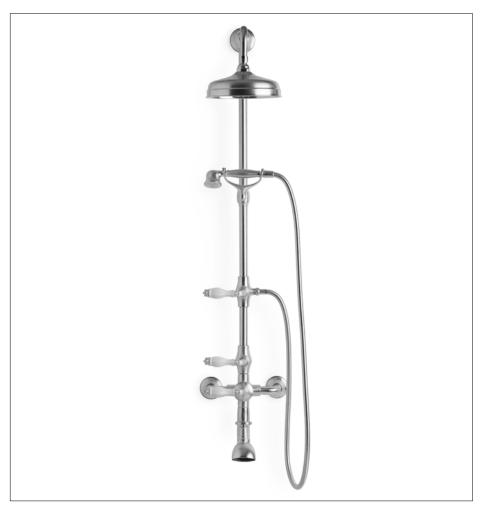

### Components

Scalloped Ceramic Fluted Lever Exposed Tub Shower and Hand Shower: 1029XTSS-XXXX-XX

#### **NOTES**

Thermostatic, Diverter and Volume Control Levers or Knobs not shown. For reference, see website, catalog or contact a Sales Representative for available options

Shower Head and Hand Shower sold separately. For details, see website, catalog or contact a Sales Representative for available options.