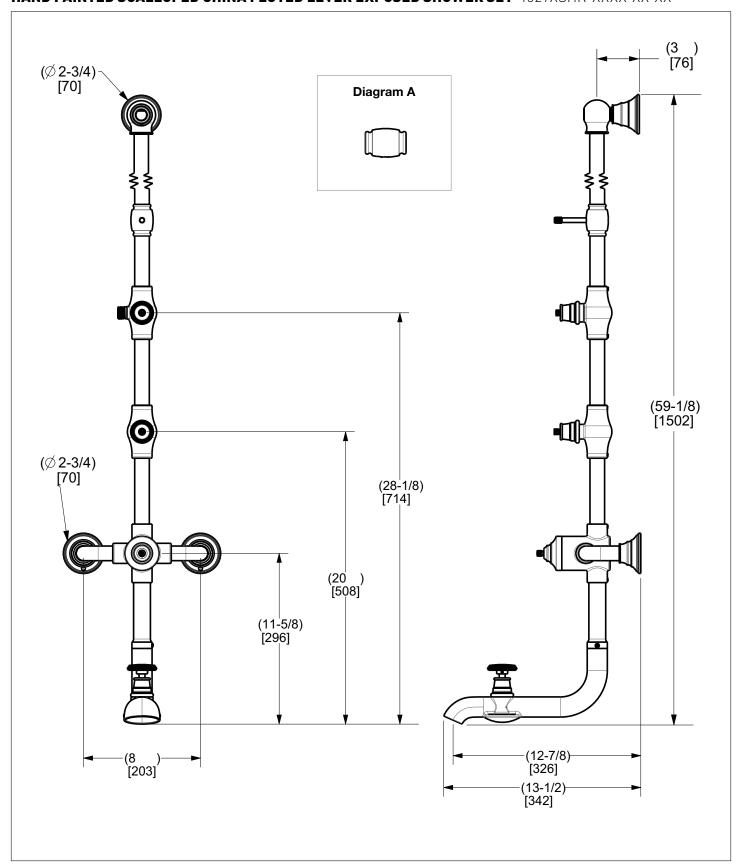

# SHERLE WAGNER INTERNATIONAL

SOLID GLAZED SCALLOPED CHINA FLUTED LEVER EXPOSED SHOWER SET 1029XSHR-03XX-XX HAND DECORATED SCALLOPED CHINA FLUTED LEVER EXPOSED SHOWER SET 1029XSHR-XXXX-XX-XX HAND PAINTED SCALLOPED CHINA FLUTED LEVER EXPOSED SHOWER SET 1029XSHR-XXXX-XX-XX

The measurements shown are for reference only. Products and specifications shown are subject to change without notice.

Rev A