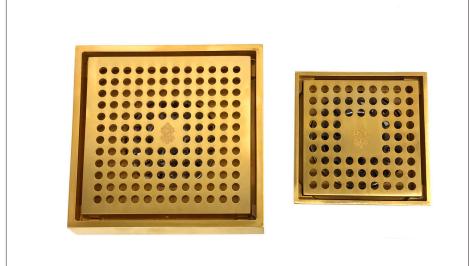

## SHOWER DRAIN 6"X6" SHWR-DRN6-XX SHOWER DRAIN 4"X4" SHWR-DRN4-XX

## **PRODUCT FEATURES**

- o Available in all Sherle Wagner International finishes
- o Solid brass/bronze construction
- o Connection 2" 11.5NPS thread

SHWR-DRN6-GP AND SHWR-DRN4-GP