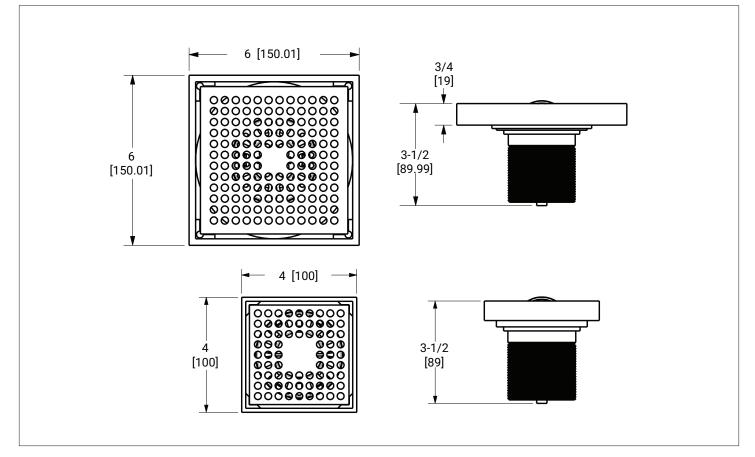

## SHOWER DRAIN 6"X6" SHWR-DRN6-XX SHOWER DRAIN 4"X4" SHWR-DRN4-XX

## **PRODUCT FEATURES**

- o Available in all Sherle Wagner International finishes
- o Solid brass/bronze construction
- o Connection 2" 11.5NPS thread

SHWR-DRN6-GP AND SHWR-DRN4-GP