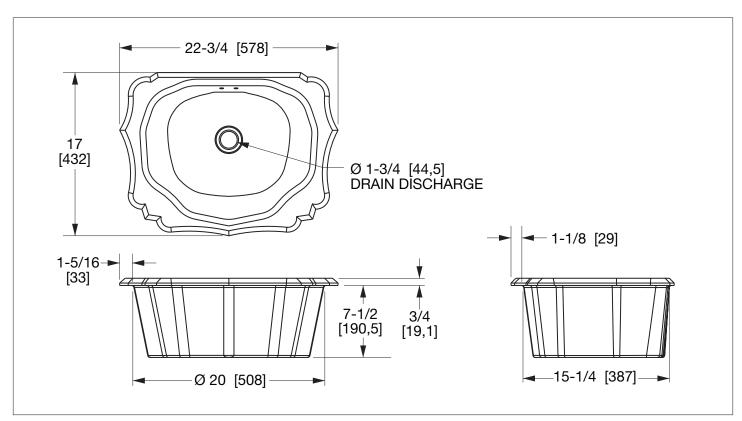

## PRODUCT FEATURES

- o Vitreous China
- o Available in white (WH) or sand (SD) finishes
- o With overflow holes
- o 1-3/4" discharge drain
- o 6-1/2" water depth
- o Available with various decorative decals
- o Counter cut out template available upon request

The measurements shown are for reference only. Products and specifications shown are subject to change without notice.

Rev B