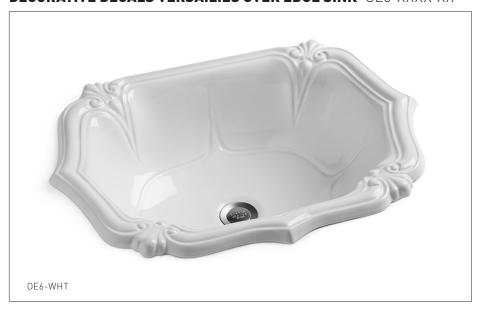

## SHERLE WAGNER INTERNATIONAL

SOLID GLAZED VERSAILIES OVER EDGE SINK OE6-XXX SOLID, GOLD AND PLATINUM VERSAILIES OVER EDGE SINK OE6-XXXX DECORATIVE DECALS VERSAILIES OVER EDGE SINK OE6-XXXX-XX

## PRODUCT FEATURES

- o Vitreous China
- o Available in white (WH) or sand (SD) finishes
- o With overflow holes
- o 1-3/4" discharge drain
- o 6-1/2" water depth
- o Available with various decorative decals
- o Counter cut out template available upon request