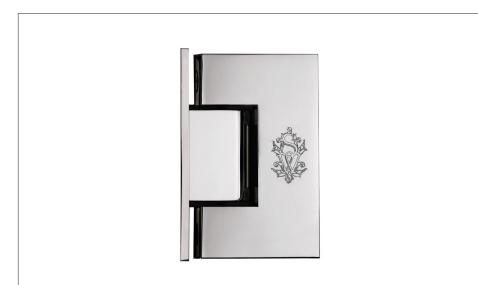

## SHOWER DOOR HINGE 90 DEGREE WALL TO GLASS HNGE-SHR-90-ZZ-XX

HNGE-SHR-90-RH-PN

**PRODUCT FEATURES** 

o Solid brass/bronze construction

approximately 25° o Includes mounting fasteners

faces towards room

o Available in all Sherle Wagner International finishes

o To be used with properly rated safety shower glass
o Includes 2 sets rubber gaskets for different thickness doors
o Fits glass thickness 8-10mm (0.314 to 0.394 inches)
o Recommended Maximum weight of 45kg (100 lbs)
o Double action swing 90°, Self-closing when the door is

o Specify RH right hand, or LH left hand when ordering, logo

Note: ZZ is left hand LH, or right hand RH

SP Satin Platinum

- HP High Polished Platinum
- BP Burnished Platinum