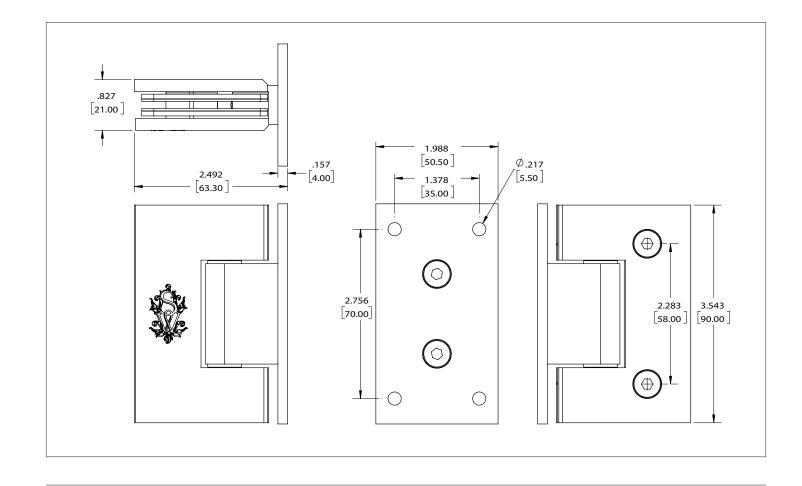

## SHOWER DOOR HINGE 90 DEGREE WALL TO GLASS HNGE-SHR-90-ZZ-XX

HNGE-SHR-90-RH-PN

**PRODUCT FEATURES** 

o Solid brass/bronze construction

approximately 25° o Includes mounting fasteners

faces towards room

o Available in all Sherle Wagner International finishes

o To be used with properly rated safety shower glass
o Includes 2 sets rubber gaskets for different thickness doors
o Fits glass thickness 8-10mm (0.314 to 0.394 inches)
o Recommended Maximum weight of 45kg (100 lbs)
o Double action swing 90°, Self-closing when the door is