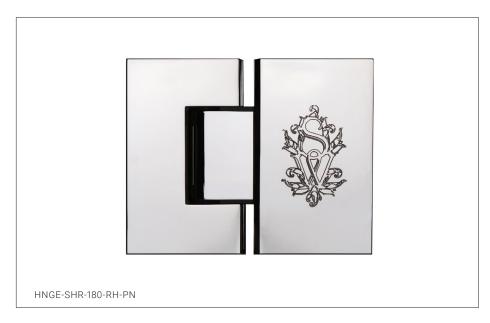

## SHOWER DOOR HINGE 180 DEGREE GLASS TO GLASS HNGE-SHR-180-ZZ-XX

## **PRODUCT FEATURES**

- o Available in all Sherle Wagner International finishes
- o Solid brass/bronze construction
- o To be used with properly rated safety shower glass
- o Includes 2 sets rubber gaskets for different thickness doors
- o Fits glass thickness 8-10mm (0.314 to 0.394 inches)
- o Recommended Maximum weight of 45kg (100 lbs)
- o Double action swing 90°, Self-closing when the door is approximately 25°
- o Includes mounting fasteners
- Specify RH right hand, or LH left hand when ordering, logo faces towards room

Note: ZZ is left hand LH, or right hand RH