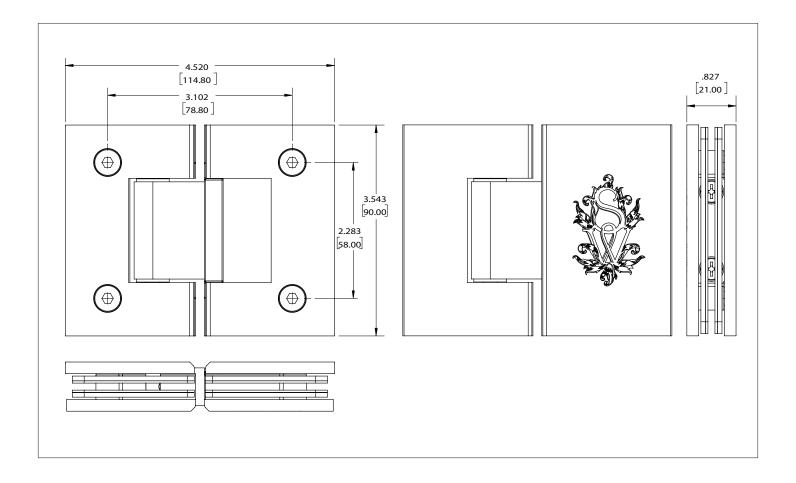

## SHOWER DOOR HINGE 180 DEGREE GLASS TO GLASS HNGE-SHR-180-ZZ-XX

## **PRODUCT FEATURES**

- o Available in all Sherle Wagner International finishes
- o Solid brass/bronze construction
- o To be used with properly rated safety shower glass
- o Includes 2 sets rubber gaskets for different thickness doors
- o Fits glass thickness 8-10mm (0.314 to 0.394 inches)
- o Recommended Maximum weight of 45kg (100 lbs)
- o Double action swing 90°, Self-closing when the door is approximately 25°
- o Includes mounting fasteners
- Specify RH right hand, or LH left hand when ordering, logo faces towards room