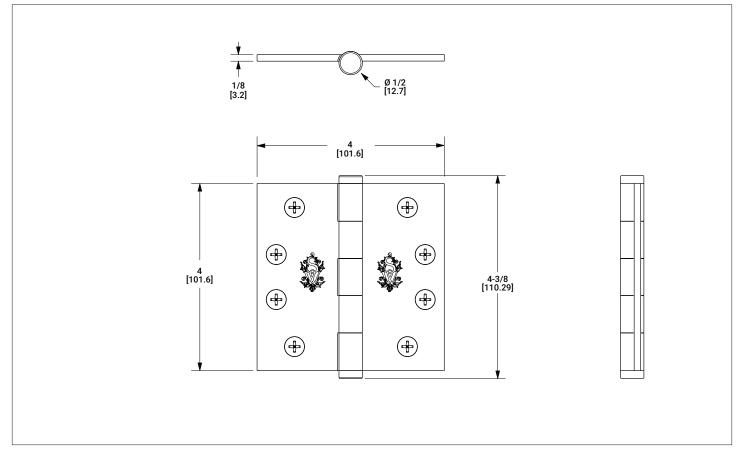

## BUTT HINGE 4 X 4 - BALL BEARING HNGE-DSB4BB-XX

HNGE-DSB4BB-PN

BE Black EclipseBG Burnished GoldAG Antique Gold

**PRODUCT FEATURES** 

o Solid brass/bronze constructiono Includes mounting hardware

o Includes ball-bearings

representative for details o Finials for Butt Hinge sold separately