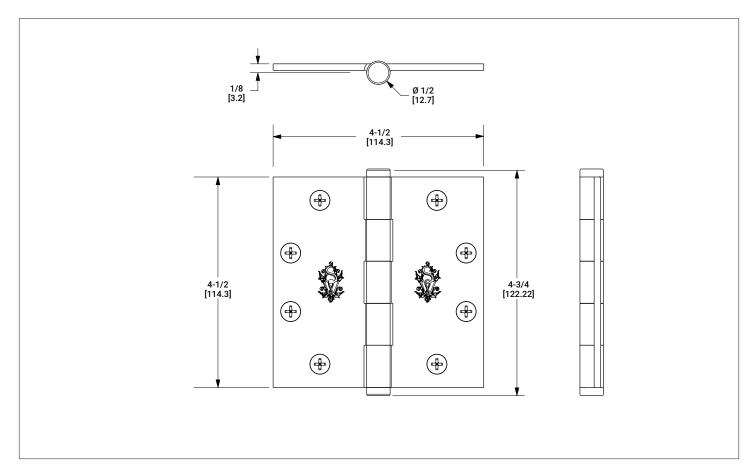

## BUTT HINGE 4.5 X 4.5 - BALL BEARING HNGE-DSB45BB-XX

## **PRODUCT FEATURES**

- o Available in all Sherle Wagner International finishes
- o Solid brass/bronze construction
- o Includes mounting hardware
- o Includes ball-bearings
- o Available in various custom sizes, contact SWI representative for details
- o Finials for Butt Hinge sold separately