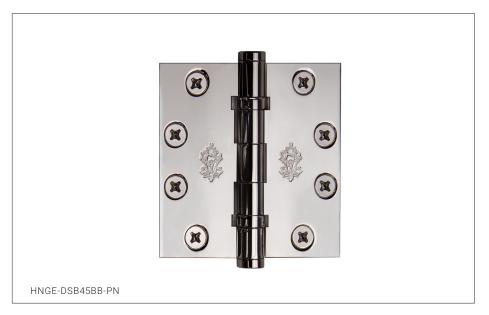

## BUTT HINGE 4.5 X 4.5 - BALL BEARING HNGE-DSB45BB-XX

## **PRODUCT FEATURES**

- o Available in all Sherle Wagner International finishes
- o Solid brass/bronze construction
- o Includes mounting hardware
- o Includes ball-bearings
- o Available in various custom sizes, contact SWI representative for details
- o Finials for Butt Hinge sold separately