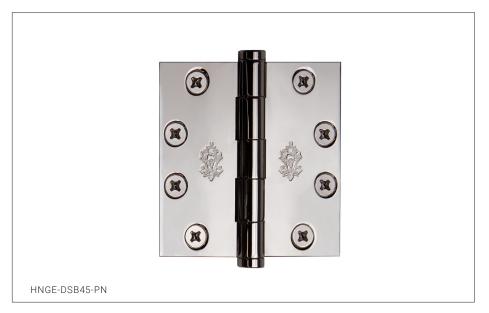

## BUTT HINGE 4.5 X 4.5 HNGE-DSB45-XX

## **PRODUCT FEATURES**

- o Available in all Sherle Wagner International finishes
- o Solid brass/bronze construction
- o Includes mounting hardware
- Available in various custom sizes, contact SWI representative for details
- o Finials for Butt Hinge sold separately

## **AVAILABLE METAL FINISHES**

PN Polished NickelCP Polished Chrome

BN Brushed Nickel BC Brushed Chrome SB Satin Brass
OB Oil Rubbed Brass
PB Polished Brass

GP Gold Plate
AL Almond Gold

RG Rose Gold

ES English Silver