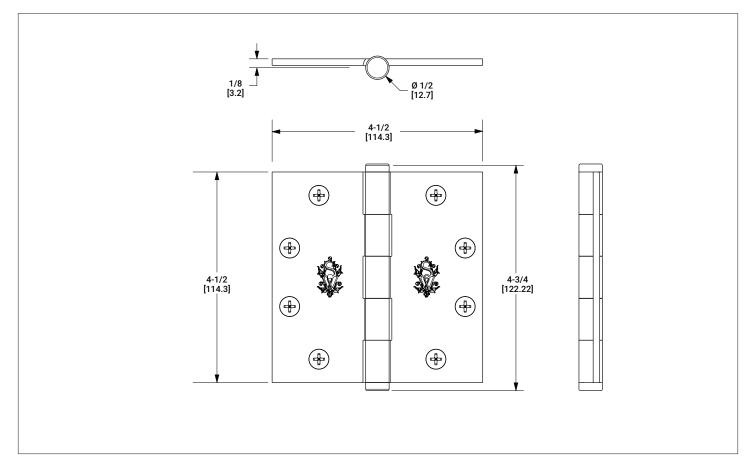

## BUTT HINGE 4.5 X 4.5 HNGE-DSB45-XX

## **PRODUCT FEATURES**

- o Available in all Sherle Wagner International finishes
- o Solid brass/bronze construction
- o Includes mounting hardware
- Available in various custom sizes, contact SWI representative for details
- o Finials for Butt Hinge sold separately

BS Butler Silver
AP Antique Pewter

BE Black Eclipse
BG Burnished Gold

AG Antique Gold

SP Satin Platinum

**HP** High Polished Platinum

BP Burnished Platinum

The measurements shown are for reference only. Products and specifications shown are subject to change without notice.